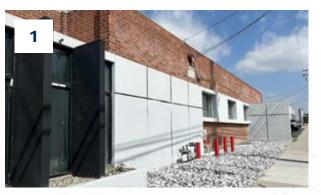

#### **PROPERTY HIGHLIGHTS**

- 15,500 SF Available for Lease or Sale
- Ideal For Small Manufacturing User
- Dock High And Ground Level Loading
- Private, Paved, Fenced Yard
- Unincorporated Los Angeles County
- Excellent High Identity Corner Location
- A Few Blocks East of 110 Freeway
- Sale: \$4,417,500.00 (\$285 PSF)
- Lease: \$1.00 PSF Gross for Months 1-9, then 1.35 PSF thereafter
- Available September 1, 2024