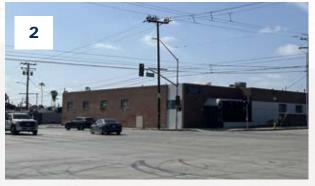

#### **PROPERTY HIGHLIGHTS**

- 15,500 SF Available for Lease or Sale
- Ideal For Small Manufacturing User
- Dock High And Ground Level Loading
- Private, Paved, Fenced Yard
- Unincorporated Los Angeles County
- Excellent High Identity Corner Location
- A Few Blocks East of 110 Freeway
- Sale: \$4,417,500.00 (\$285 PSF)
- Lease: \$1.00 PSF Gross for Months 1-9, then 1.35 PSF thereafter
- Available September 1, 2024