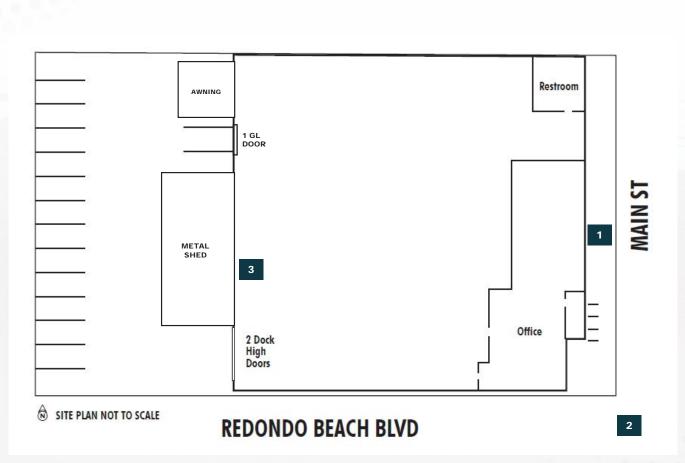

#### **PROPERTY HIGHLIGHTS**

- 15,500 SF Available for Lease or Sale
- Ideal For Small Manufacturing User
- Dock High And Ground Level Loading
- Private, Paved, Fenced Yard
- Unincorporated Los Angeles County
- Excellent High Identity Corner Location
- A Few Blocks East of 110 Freeway
- Sale: \$4,417,500.00 (\$285 PSF)
- Lease: \$1.00 PSF Gross for Months 1-9, then 1.35 PSF thereafter
- Available September 1, 2024