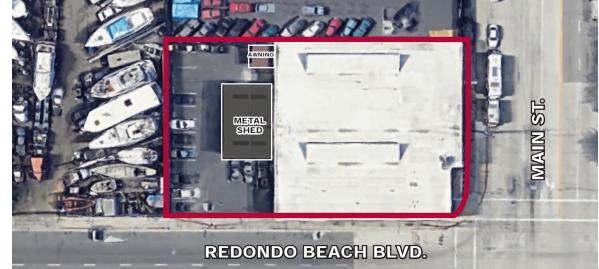

#### **PROPERTY HIGHLIGHTS**

- 15,500 SF Available for Lease or Sale
- Ideal For Small Manufacturing User
- Dock High And Ground Level Loading
- Private, Paved, Fenced Yard
- Unincorporated Los Angeles County
- Excellent High Identity Corner Location
- A Few Blocks East of 110 Freeway
- Sale: \$4,417,500.00 (\$285 PSF)
- Lease: \$1.00 PSF Gross for Months 1-9, then 1.35 PSF thereafter
- Available September 1, 2024