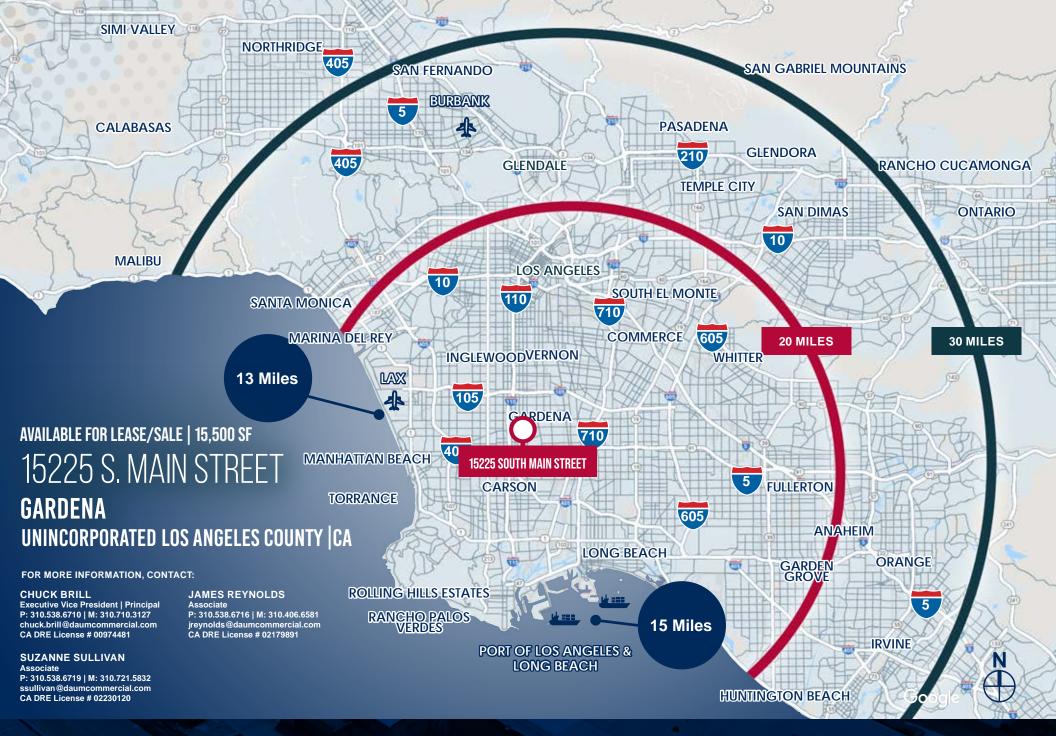

## FOR LEASE/SALE 15,500 SF

#### **PROPERTY HIGHLIGHTS**

- 15,500 SF Available for Lease or Sale
- Ideal For Small Manufacturing User
- Dock High And Ground Level Loading
- Private, Paved, Fenced Yard
- Unincorporated Los Angeles County
- Excellent High Identity Corner Location
- A Few Blocks East of 110 Freeway
- Sale: \$4,417,500.00 (\$285 PSF)
- Lease: \$1.00 PSF Gross for Months 1-9, then 1.35 PSF thereafter
- Available September 1, 2024