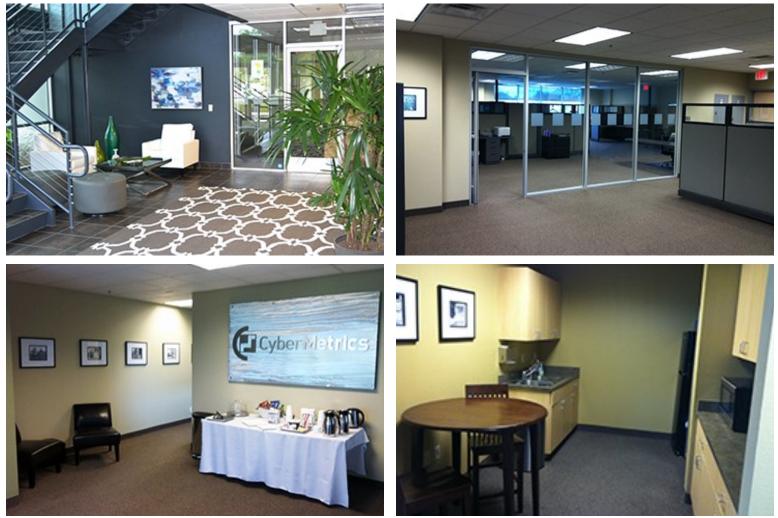

### **FEATURES:**

- Lots of natural light
- Spacious reception area
- 5 private offices
- 2 large bullpen areas, separated by glass partition
- Large restrooms accessible from 2nd floor landing

- Conference room with multimedia wiring
- Kitchen with sink and built-in cabinetry
- Server room with dedicated cooling system
- Pre-wired with dual CAT5e drops for tel/data
- A Few minutes from Loop 101, I-17, SR-51