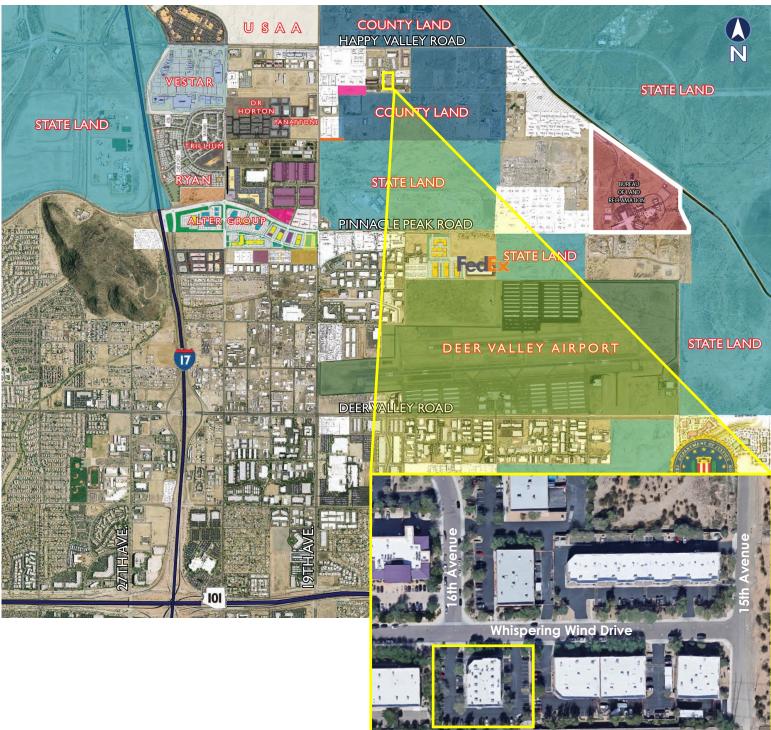

# **AVAILABLE** Whispering Wind Office Park - 2nd Floor

ton a state of the state of the