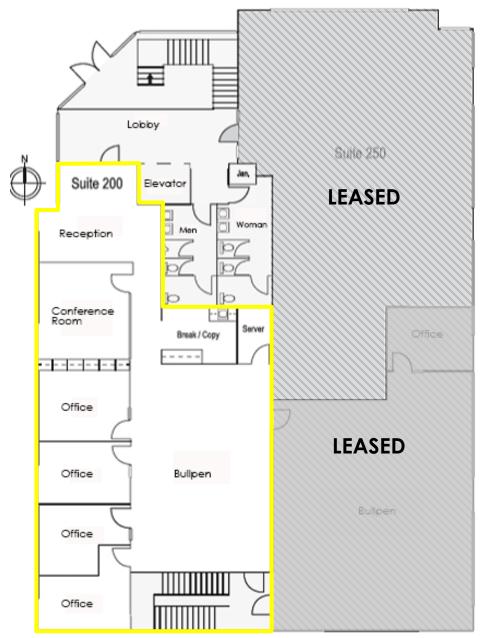

## **AVAILABLE** Whispering Wind Office Park - 2nd Floor SUITE 200

### **FEATURES:**

- 2,600 SF
- Lease Rate: \$18.00 Gross
- Second floor
- On-site management
- Elevator serviced
- Tenant-accessible security cameras in common areas and exterior
- Building signage available
- High-speed Internet service by CenturyLink and Cox
- Class B office building
- 2003 construction
- Energy efficient construction
- 4/1,000 parking ratio
- Close to I-17, Loop 101 & SR-51
- Zoning: C-1, City of Phoenix