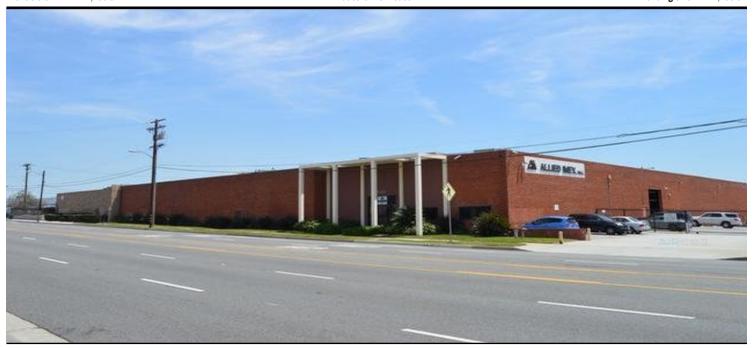

## 19191 South Vermont Avenue, Suite 850 Torrance, CA 90502 | 310-538-6700

**Available SF** 42,436 SF **Industrial For Lease Building Size** 42,436 SF

Address: **Cross Streets:** 

## 1530 W El Segundo Blvd, Gardena, CA 90249 Normandie Ave/W El Segundo Blvd

Free Standing Building Major Street Frontage (5) Truck High and (1) Ground Level Loading Doors Fenced and Secure Yard Near 110 & 105 Freeways Warehouse Distribution Allowed (Grandfathered)

Fenced / Paved

Yard:

Zoning: M1

Daum Commercial **Listing Company:** Brad Levin 310-538-6728 Agents:

Listing #: 39745203 **Listing Date:** 4 Truck Hi positions are interior wells. OpEx: NA. Notes:

Sprinklered: Yes 20' Clear Height: GL Doors/Dim: 1 DH Doors/Dim: 5 A: 600 V: 277/480 O: 3 W: **Construction Type:** Masonry Const Status/Year Blt: Existing / 1973