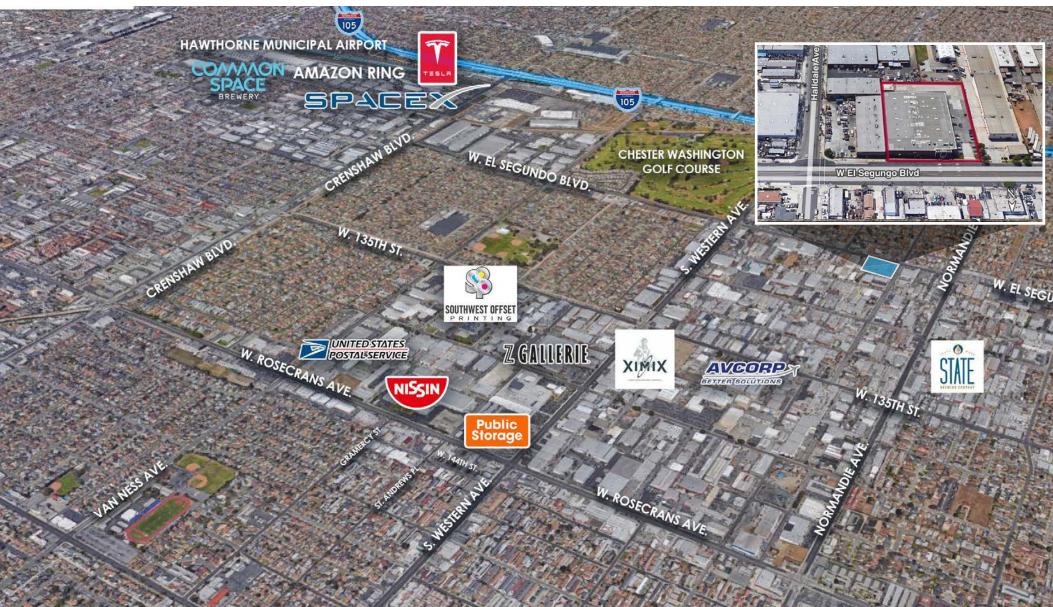

#### **PROPERTY SPECIFICATIONS**

- Good Warehouse or Mnfg. building.
- Approx 6,500 sq.ft. offices
- Bonus 3,200 sq.ft. mezz.
- 5 Dock Hi doors (interior wells)
- 1 Ground Loading door
- Fenced and Secure yard (automatic gate)
- 84 car parking 76,840 lot
- 600 Amps 277- 480 v, 3 phase
- Sprinklers
- Earthquake Retrofit
- Near 110 &105 fwys
- 9.2 miles to LAX
- 15.4 Miles to Long Beach Airport

#### 1530 EL SEGUNDO BLVD. GARDENA | CA