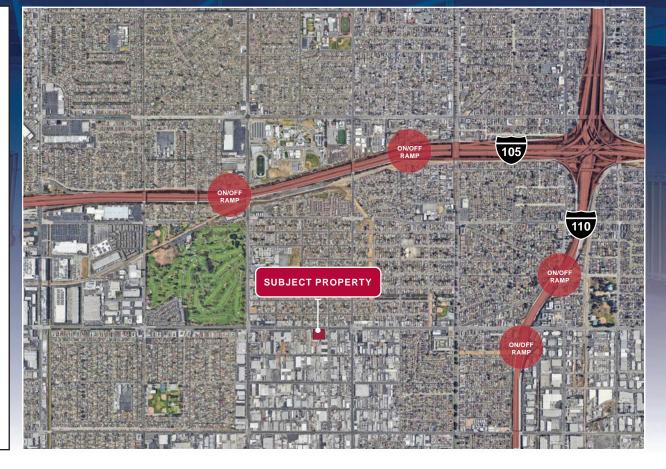

#### **PROPERTY SPECIFICATIONS**

- Good Warehouse or Mnfg. building.
- Approx 6,500 sq.ft. offices
- Bonus 3,200 sq.ft. mezz.
- 5 Dock Hi doors (interior wells)
- 1 Ground Loading door
- Fenced and Secure yard (automatic gate)
- 84 car parking 76,840 lot
- 600 Amps 277- 480 v, 3 phase
- Sprinklers
- Earthquake Retrofit
- Near 110 &105 fwys
- 9.2 miles to LAX
- 15.4 Miles to Long Beach Airport