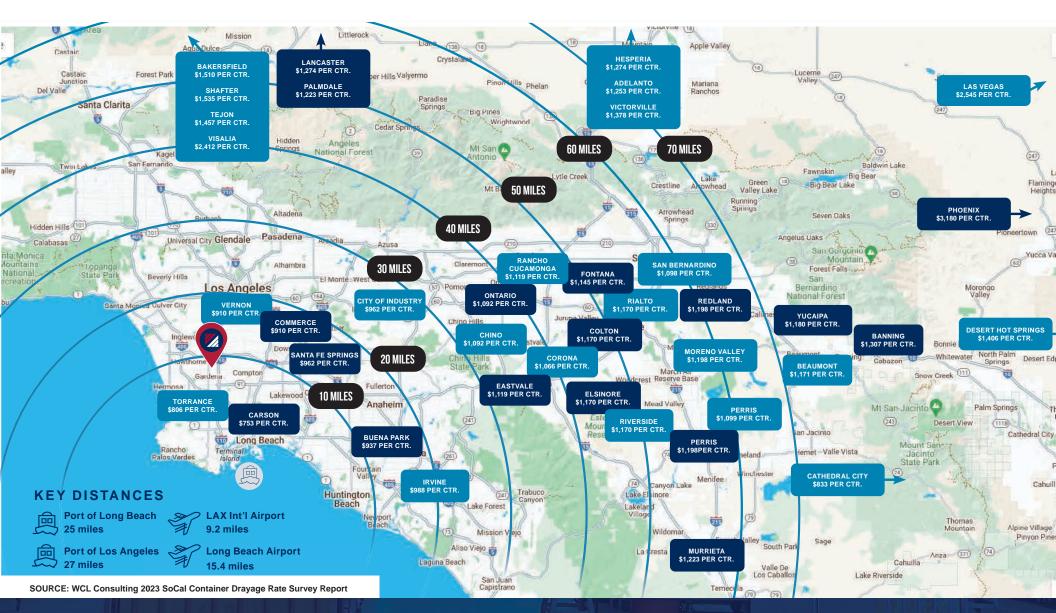

#### **PROPERTY SPECIFICATIONS**

- Good Warehouse or Mnfg. building.
- Approx 6,500 sq.ft. offices
- Bonus 3,200 sq.ft. mezz.
- 5 Dock Hi doors (interior wells)
- 1 Ground Loading door
- Fenced and Secure yard (automatic gate)
- 84 car parking 76,840 lot
- 600 Amps 277- 480 v, 3 phase
- Sprinklers
- Earthquake Retrofit
- Near 110 &105 fwys
- 9.2 miles to LAX
- 15.4 Miles to Long Beach Airport