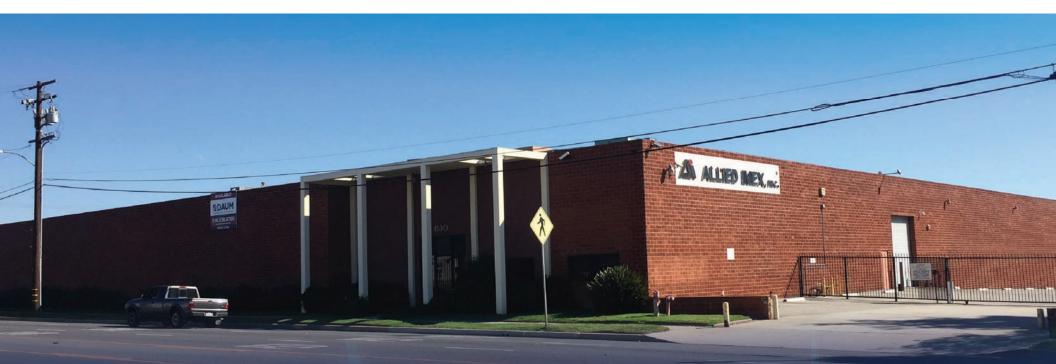

# **W. EL SEGUNDO BLVD.** GARDENA CA 90249

FOR MORE INFORMATION, CONTACT: BRAD LEVIN E.V.P. / PRINCIPAL P: 310.538.6728 | blevin@daumcre.com CADRE #01020885

## **FOR LEASE** 42,436 SF INDUSTRIAL MAJOR STREET FRONTAGE

#### **1530 EL SEGUNDO BLVD.**

GARDENA CA

| AVAILABLE SF | YARD             | BONUS MEZZANINE | <b>ДОСК НІ</b> БН                     | POWER                             |
|--------------|------------------|-----------------|---------------------------------------|-----------------------------------|
| 42,436 SF    | Fenced & Secured | 3,200 SF        | 5 Dock High Doors<br>(Interior Wells) | 600 Amps<br>(277- 480 V, 3 Phase) |
|              |                  |                 |                                       |                                   |