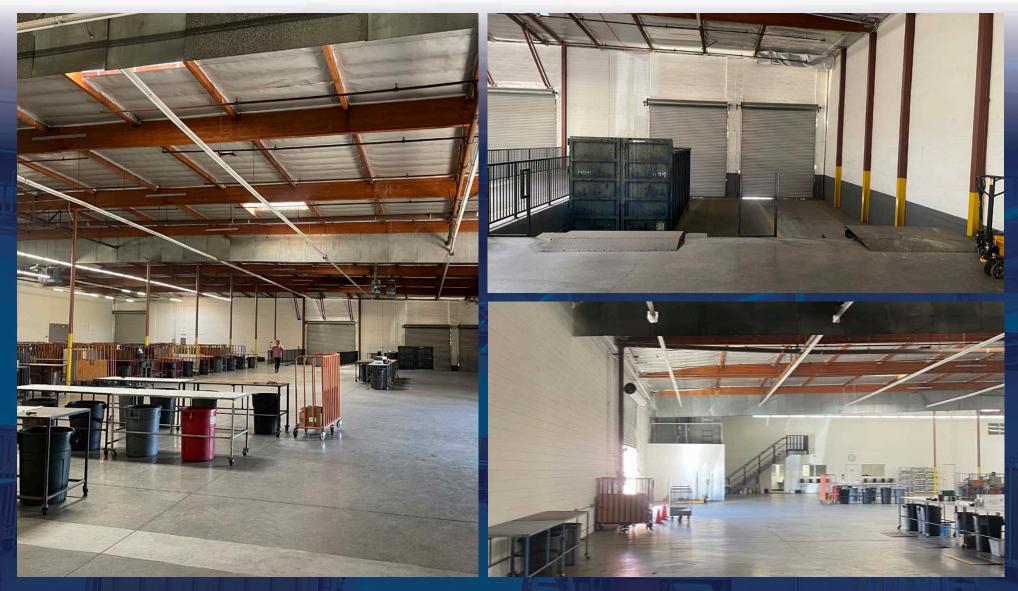

-----|-----------------|---------------------------------------|-----------------------------------|
| 42,436 SF    | Fenced & Secured | 3,200 SF        | 5 Dock High Doors<br>(Interior Wells) | 600 Amps<br>(277- 480 V, 3 Phase) |
|              |                  |                 |                                       |                                   |

#### **PROPERTY SPECIFICATIONS**

- Good Warehouse or Mnfg. building.
- Approx 6,500 sq.ft. offices
- Bonus 3,200 sq.ft. mezz.
- 5 Dock Hi doors (interior wells)
- 1 Ground Loading door
- Fenced and Secure yard (automatic gate)
- 84 car parking 76,840 lot
- 600 Amps 277- 480 v, 3 phase
- Sprinklers
- Earthquake Retrofit
- Near 110 &105 fwys
- 9.2 miles to LAX
- 15.4 Miles to Long Beach Airport





1530 EL SEGUNDO BLVD. GARDENA | CA





1530 EL SEGUNDO BLVD. GARDENA | CA





#### 1530 EL SEGUNDO BLVD. GARDENA | CA





1530 EL SEGUNDO BLVD. GARDENA | CA





#### 1530 EL SEGUNDO BLVD. GARDENA | CA