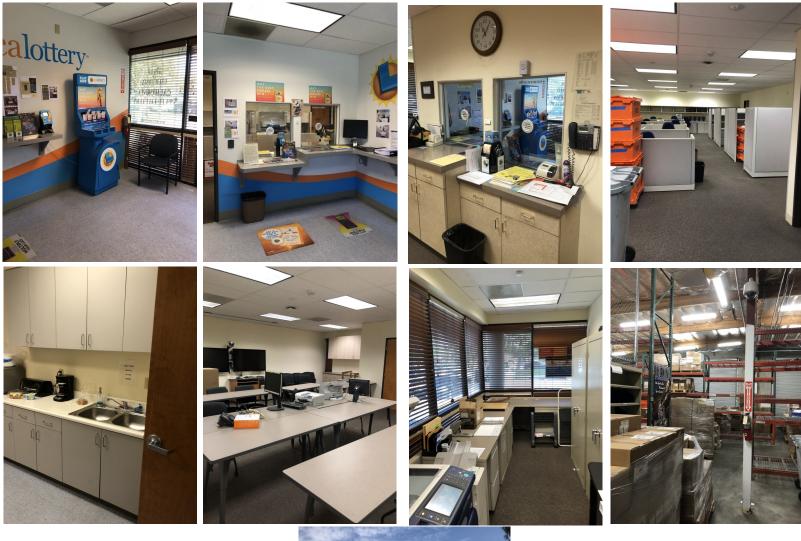

### **PROPERTY FEATURES**

- ±8,264 SF Available
- Attractive Back Office, Multi-Tenant Industrial Park
- 3:1,000 Parking Ratio
- Fenced Yard in Back for 6 Cars/Trucks
- Close Proximity to Hospitality Lane
- APN: 0141-451-09
- Close to Nearby 10 & 215 Freeways
- Former California Lottery Space