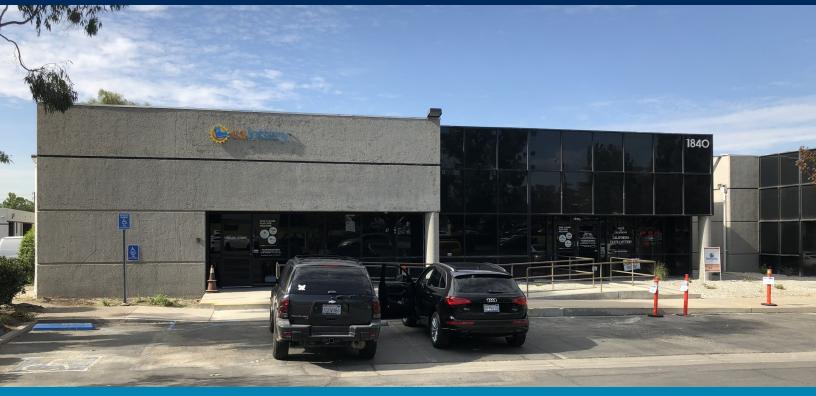

### **PROPERTY FEATURES**

- ±8,264 SF Available
- Attractive Back Office, Multi-Tenant Industrial Park
- 3:1,000 Parking Ratio
- Fenced Yard in Back for 6 Cars/Trucks
- Close Proximity to Hospitality Lane
- APN: 0141-451-09
- Close to Nearby 10 & 215 Freeways
- Former California Lottery Space