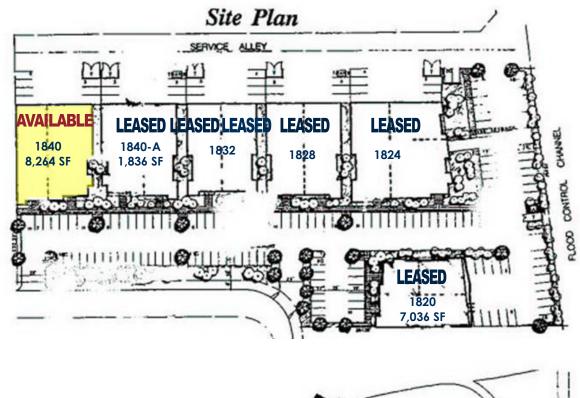

### **PROPERTY FEATURES**

- ±8,264 SF Available
- Attractive Back Office, Multi-Tenant Industrial Park
- 3:1,000 Parking Ratio
- Fenced Yard in Back for 6 Cars/Trucks
- Close Proximity to Hospitality Lane
- APN: 0141-451-09
- Close to Nearby 10 & 215 Freeways
- Former California Lottery Space