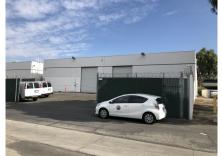

### **PROPERTY FEATURES**

- ±8,264 SF Available
- Attractive Back Office, Multi-Tenant Industrial Park
- 3:1,000 Parking Ratio
- Fenced Yard in Back for 6 Cars/Trucks
- Close Proximity to Hospitality Lane
- APN: 0141-451-09
- Close to Nearby 10 & 215 Freeways
- Former California Lottery Space