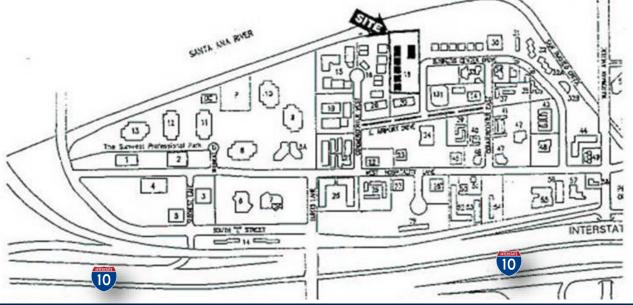

### **PROPERTY FEATURES**

- ±8,264 SF Available
- Attractive Back Office, Multi-Tenant Industrial Park
- 3:1,000 Parking Ratio
- Fenced Yard in Back for 6 Cars/Trucks
- Close Proximity to Hospitality Lane
- APN: 0141-451-09
- Close to Nearby 10 & 215 Freeways
- Former California Lottery Space