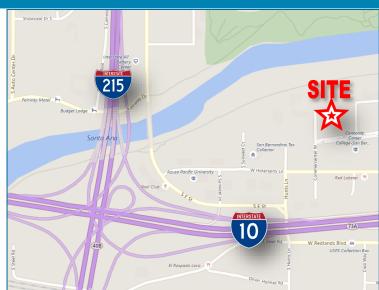

### **PROPERTY FEATURES**

- ±8,264 SF Available
- Attractive Back Office, Multi-Tenant Industrial Park
- 3:1,000 Parking Ratio
- Fenced Yard in Back for 6 Cars/Trucks
- Close Proximity to Hospitality Lane
- APN: 0141-451-09
- Close to Nearby 10 & 215 Freeways
- Former California Lottery Space