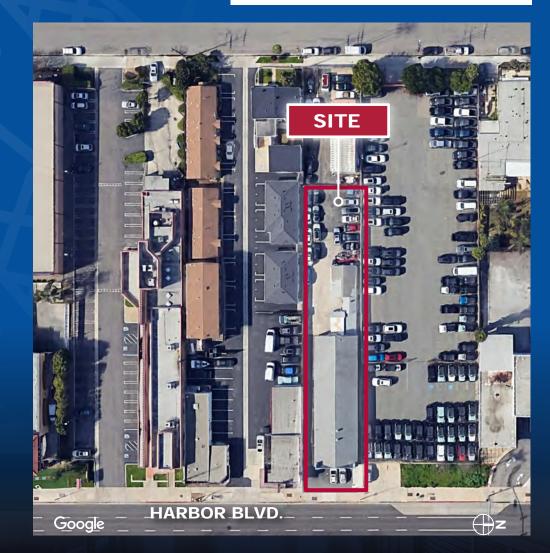

## **PROPERTY HIGHLIGHTS**

Unique Freestanding Retail/ Commercial Building

Rear Two-Bay Auto Repair Building (±800 SF) (Inquire for additional details)

A

Previous Uses: Auto Body, Auto Paint, Auto Repair, Auto Sales

### 2037 HARBOR BLVD. COSTA MESA | CA | 92627

#### AERIAL

| Long Beach                                                         | 1<br>LMONT SHORE | Rossmoor            | Wes                 | Garden Gr<br>22<br>tminster | ANAHEIM<br>RESORT     | Orange<br>(22)<br>LOCATIO | N<br>ortin Tustim<br>(261) |
|--------------------------------------------------------------------|------------------|---------------------|---------------------|-----------------------------|-----------------------|---------------------------|----------------------------|
| PROPERTY INFO                                                      |                  |                     | Mic                 | lway City                   | Sa                    | nta Ana <sub>Tustin</sub> | ORCHARD H                  |
| Building Size 4                                                    | ,750 SF Approx.  | CI                  | н                   |                             |                       |                           | (261) NOPTHWOO             |
| Tenancy S                                                          | ingle            |                     |                     | Fountain<br>Valley          | SOUTH C               | 55                        | (201) NORTHWOO             |
|                                                                    | 946              |                     |                     |                             | METH                  | RO                        |                            |
|                                                                    | lasonry/Metal    |                     | VE                  | 39                          | 405                   | Irvine                    | GR                         |
| 2 Street Access C                                                  | harle St. & Harb | or Blvd.            | Huntir<br>Bea       |                             | a Mesa                |                           | IRV                        |
| Location E                                                         | xcellent, Very W |                     |                     |                             | AILES<br>AILES<br>BUA | TURTLE                    | юск СЕN<br>(133)           |
| DEMOGRAPHICS                                                       | 1 mile           | 3 miles             | 5 miles             | PENI                        | NSULA NE              | wport<br>each             | 73                         |
|                                                                    |                  |                     |                     |                             |                       | 0                         |                            |
| 2024 Population                                                    | 39,434           | 168,436             | 374,530             |                             |                       | Crysta                    | il Cove                    |
| 2029 Population Projecti<br>Avg Household Income                   |                  | 167,266             | 371,961             |                             |                       | State                     | Park                       |
|                                                                    | \$114,989        | \$142,272           | \$137,014           | 5 1                         | MILES                 |                           | (133)                      |
| Median Household Incor<br>Total Specified Consume<br>Spending (\$) |                  | \$111,448<br>\$2.6B | \$107,896<br>\$5.8B | -                           |                       | Emeral                    | d Bay                      |
| Daytime Employment                                                 |                  |                     |                     |                             |                       | L                         | aguna Beach                |
| Employees                                                          | 13,027           | 94,837              | 349,249             |                             |                       |                           |                            |
| Businesses                                                         | 2,445            | 13,436              | 39,663              |                             |                       |                           | <b>∧</b>                   |
| Employees Per Business                                             |                  | 7                   | 9                   |                             |                       |                           |                            |
|                                                                    |                  |                     |                     |                             |                       |                           | Google                     |