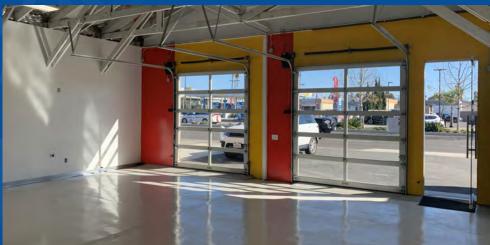

## **PROPERTY HIGHLIGHTS**

Unique Freestanding Retail/ Commercial Building

Rear Two-Bay Auto Repair Building (±800 SF) (Inquire for additional details)

A

Previous Uses: Auto Body, Auto Paint, Auto Repair, Auto Sales

#### ΡΗΟΤΟS