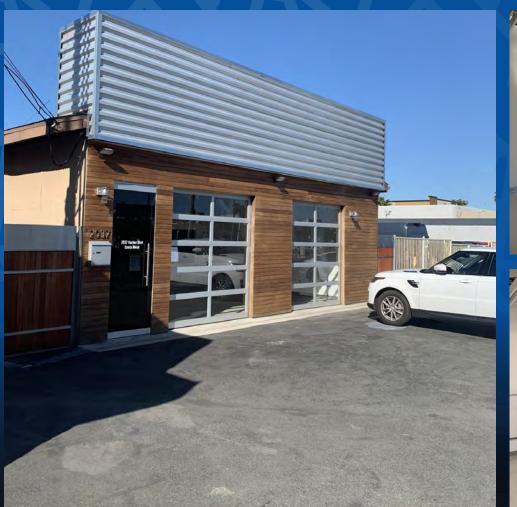

## **PROPERTY HIGHLIGHTS**

Unique Freestanding Retail/ Commercial Building

Rear Two-Bay Auto Repair Building (±800 SF) (Inquire for additional details)

A

Previous Uses: Auto Body, Auto Paint, Auto Repair, Auto Sales

#### ΡΗΟΤΟS