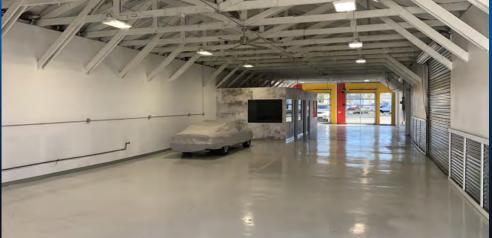

## **PROPERTY HIGHLIGHTS**

Unique Freestanding Retail/ Commercial Building

Rear Two-Bay Auto Repair Building (±800 SF) (Inquire for additional details)

A

Previous Uses: Auto Body, Auto Paint, Auto Repair, Auto Sales

#### ΡΗΟΤΟS