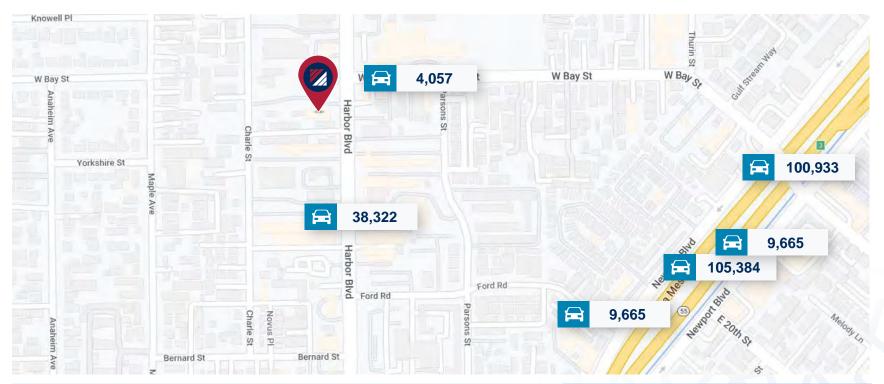

#### TRAFFIC COUNTS

| STREET       | CROSS STREET  | TRAFFIC VOLUME | COUNT YEAR | DISTANCE FROM<br>PROPERTY |
|--------------|---------------|----------------|------------|---------------------------|
| W Bay St     | Parsons St E  | 4,057          | 2022       | 0.08 mi                   |
| Harbor Blvd  | Ford Rd S     | 38,322         | 2022       | 0.09 mi                   |
| Harbor Blvd  | Hamilton St N | 31,023         | 2022       | 0.11 mi                   |
| Hamilton St  | Charle St W   | 7,670          | 2022       | 0.16mi                    |
| Victoria St  | Charle Dr W   | 29,744         | 2022       | 0.28 mi                   |
| Victoria St  | Parsons St E  | 27,595         | 2022       | 0.29 mi                   |
| Harbor Blvd  | Fairfax Dr N  | 27,809         | 2022       | 0.30 mi                   |
| Newport Blvd | Ford Rd SW    | 9,665          | 2022       | 0.31 mi                   |
| Harbor Blvd  | Victoria St S | 39,901         | 2022       | 0.33 mi                   |