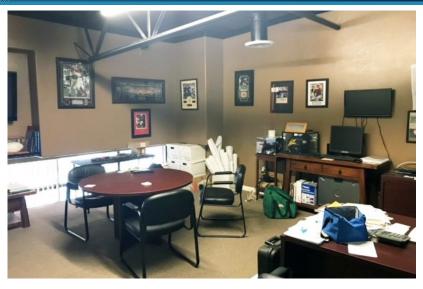

#### PROPERTY OVERVIEW

- **UNIT G-110** 3.018 SF
- **FOR SALE** \$410,000
- Four (4) Private Offices, Reception, Large Kitchen, Bullpen, Restroom
- Approximately 20% Office, 80% Warehouse
- 250 AMPS 277/480V
- Insulated and EVAP Cooled Warehouse
- Grade Level Door 12' x 14'
- Built 2007
- Clear Height 19'-21'
- Parking 4 Reserved, Up To 2.85/1000 Total Available
- Zoned CP-BP (City of Phoenix)
- Cox & Century Link Available
- Existing Furniture Available for Sale