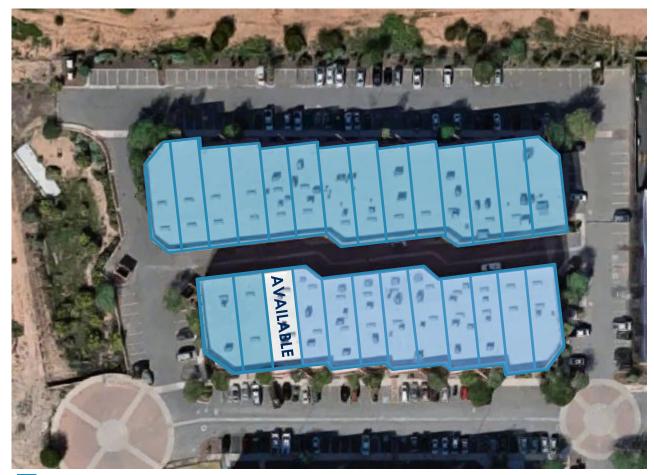

## 2330 W. PARKSIDE LANE, UNIT G-110, PHOENIX, AZ

#### PROPERTY OVERVIEW

- **UNIT G-110** 3.018 SF
- **FOR SALE** \$410,000
- Four (4) Private Offices, Reception, Large Kitchen, Bullpen, Restroom
- Approximately 20% Office, 80% Warehouse
- 250 AMPS 277/480V
- Insulated and EVAP Cooled Warehouse
- Grade Level Door 12' x 14'
- Built 2007
- Clear Height 19'-21'
- Parking 4 Reserved, Up To 2.85/1000 Total Available
- Zoned CP-BP (City of Phoenix)
- Cox & Century Link Available
- Existing Furniture Available for Sale