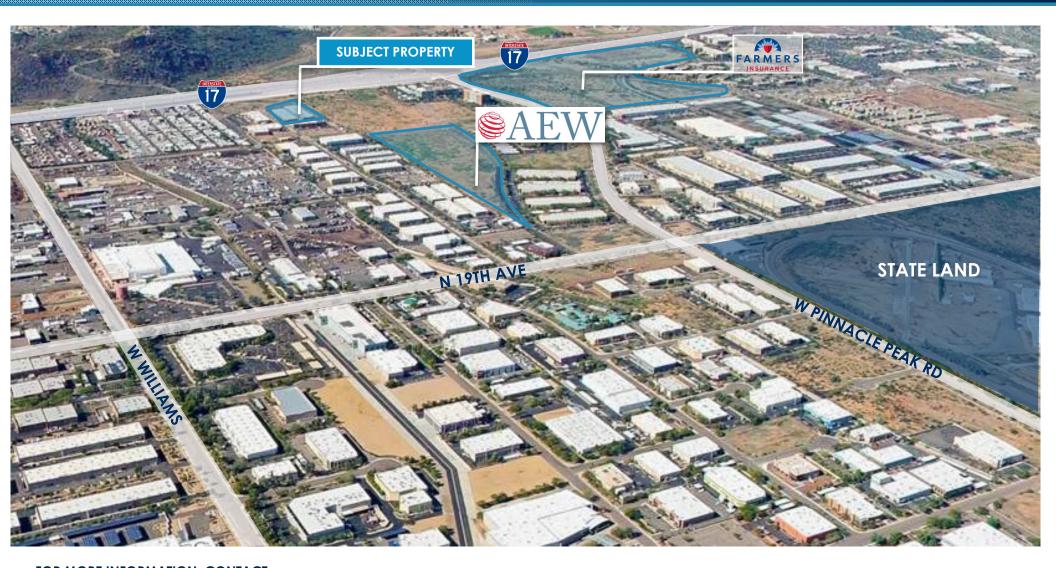

ooled Warehouse
- Grade Level Door 12' x 14'
- Built 2007
- Clear Height 19'-21'
- Parking 4 Reserved, Up To 2.85/1000 Total Available
- Zoned CP-BP (City of Phoenix)
- Cox & Century Link Available
- Existing Furniture Available for Sale

SOLD

FOR MORE INFORMATION, CONTACT: CHRIS ROGERS | VICE PRESIDENT

P: 602.575.2309 | F: 602-296-0189 crogers@daumcre.com

TREVOR MCKENDRY | VICE PRESIDENT P: 602.575.2332 | F: 602-296-0189 tmckendry@daumcre.com



### FOR SALE

## 2330 W. PARKSIDE LANE, UNIT G-110, PHOENIX, AZ







FOR MORE INFORMATION, CONTACT: CHRIS ROGERS | VICE PRESIDENT P: 602.575.2309 | F: 602-296-0189 crogers@daumcre.com

**TREVOR MCKENDRY** | VICE PRESIDENT P: 602.575.2332 | F: 602-296-0189 tmckendry@daumcre.com



## FOR SALE

# 2330 W. PARKSIDE LANE, UNIT G-110, PHOENIX, AZ



FOR MORE INFORMATION, CONTACT: CHRIS ROGERS | VICE PRESIDENT P: 602.575.2309 | F: 602-296-0189 crogers@daumcre.com

**TREVOR MCKENDRY** | VICE PRESIDENT P: 602.575.2332 | F: 602-296-0189 tmckendry@daumcre.com