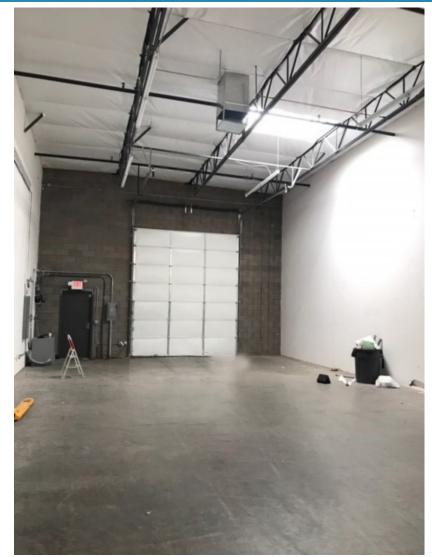

#### PROPERTY OVERVIEW

- **UNIT G-110** 3.018 SF
- **FOR SALE** \$410,000
- Four (4) Private Offices, Reception, Large Kitchen, Bullpen, Restroom
- Approximately 20% Office, 80% Warehouse
- 250 AMPS 277/480V
- Insulated and EVAP Cooled Warehouse
- Grade Level Door 12' x 14'
- Built 2007
- Clear Height 19'-21'
- Parking 4 Reserved, Up To 2.85/1000 Total Available
- Zoned CP-BP (City of Phoenix)
- Cox & Century Link Available
- Existing Furniture Available for Sale