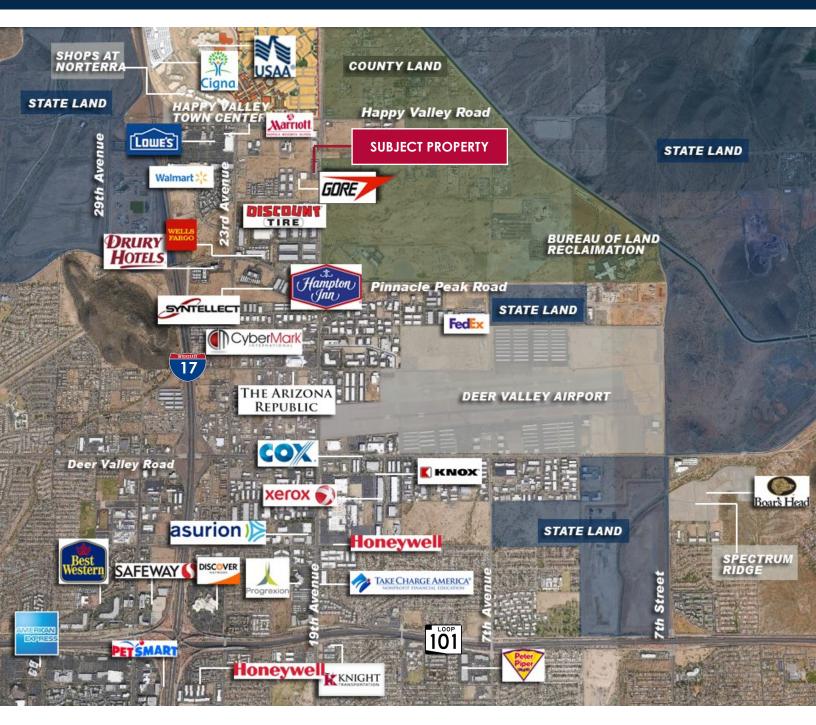

# FOR LEASE

**24400 N 19TH AVE.** PHOENIX, AZ 85085

### FREESTANDING INDUSTRIAL | DEER VALLEY SUBMARKET | ±11,440 SF