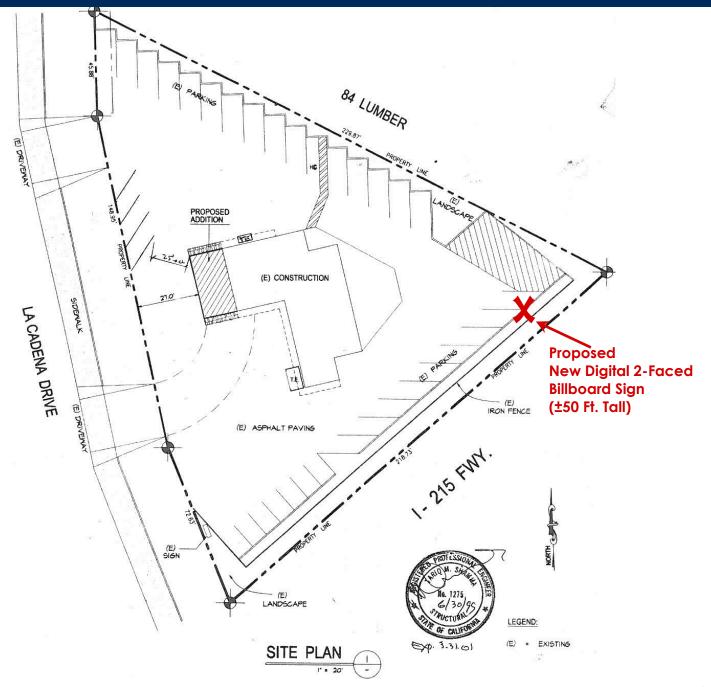

#### **BUILDING / SITE FEATURES:**

- » Freeway Visible/Pylon Sign
- "First Right off" Location from the 215 Fwy lowa off Ramp
- Fast Food, Coffee QST Restaurant Bar location
- Possible Electronic Freeway Visible Reader Board Sign Approvable By the City of Colton