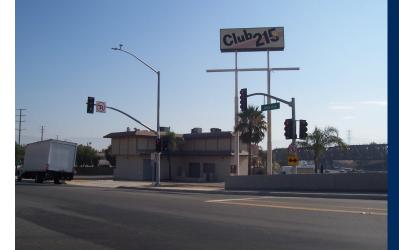

## **FORR PRIME FREEWAY** ± 4,986 Square Feet on ±.51 Acres

#### 2680 S. La Cadena Drive | Colton, CA

#### **BUILDING / SITE FEATURES:**

- » Freeway Visible/Pylon Sign
- "First Right off" Location from the 215 Fwy lowa off Ramp
- Fast Food, Coffee QST Restaurant Bar location
- Possible Electronic Freeway Visible Reader Board Sign Approvable By the City of Colton