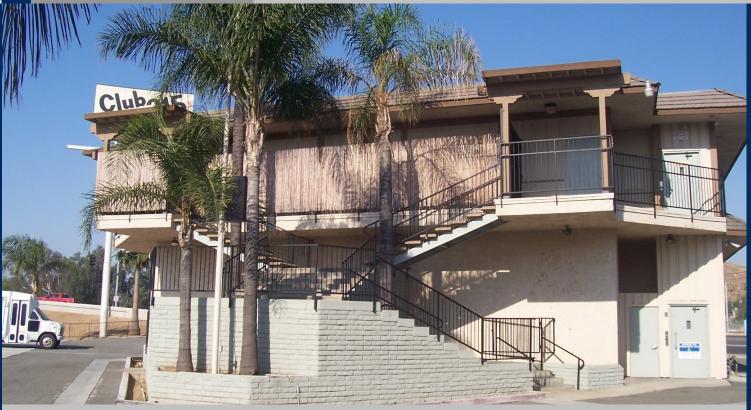

## **FORR PRIME FREEWAY** ± 4,986 Square Feet on ±.51 Acres

#### 2680 S. La Cadena Drive | Colton, CA

#### **BUILDING / SITE FEATURES:**

- » Freeway Visible/Pylon Sign
- "First Right off" Location from the 215 Fwy lowa off Ramp
- Fast Food, Coffee QST Restaurant Bar location
- Possible Electronic Freeway Visible Reader Board Sign Approvable By the City of Colton