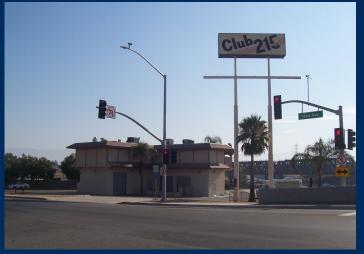

## **FORR PRIME FREEWAY** ± 4,986 Square Feet on ±.51 Acres

#### 2680 S. La Cadena Drive | Colton, CA

#### **BUILDING / SITE FEATURES:**

- » Freeway Visible/Pylon Sign
- "First Right off" Location from the 215 Fwy lowa off Ramp
- Fast Food, Coffee QST Restaurant Bar location
- Possible Electronic Freeway Visible Reader Board Sign Approvable By the City of Colton