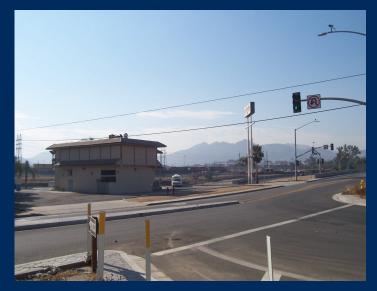

## **FORR PRIME FREEWAY** ± 4,986 Square Feet on ±.51 Acres

#### 2680 S. La Cadena Drive | Colton, CA

#### **BUILDING / SITE FEATURES:**

- » Freeway Visible/Pylon Sign
- "First Right off" Location from the 215 Fwy lowa off Ramp
- Fast Food, Coffee QST Restaurant Bar location
- Possible Electronic Freeway Visible Reader Board Sign Approvable By the City of Colton