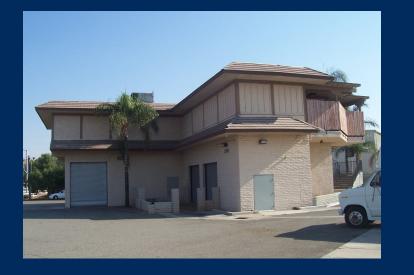

## **FORR PRIME FREEWAY** ± 4,986 Square Feet on ±.51 Acres

#### 2680 S. La Cadena Drive | Colton, CA

#### **BUILDING / SITE FEATURES:**

- » Freeway Visible/Pylon Sign
- "First Right off" Location from the 215 Fwy lowa off Ramp
- Fast Food, Coffee QST Restaurant Bar location
- Possible Electronic Freeway Visible Reader Board Sign Approvable By the City of Colton