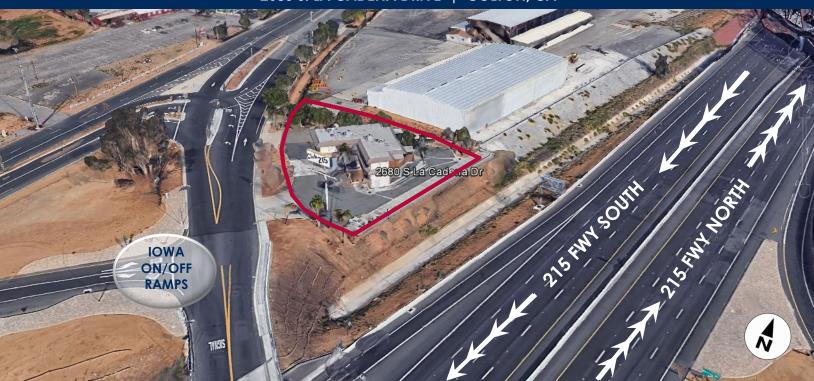

## **FORR PRIME FREEWAY** ± 4,986 Square Feet on ±.51 Acres

#### 2680 S. La Cadena Drive | Colton, CA

#### **BUILDING / SITE FEATURES:**

- » Freeway Visible/Pylon Sign
- "First Right off" Location from the 215 Fwy lowa off Ramp
- Fast Food, Coffee QST Restaurant Bar location
- Possible Electronic Freeway Visible Reader Board Sign Approvable By the City of Colton