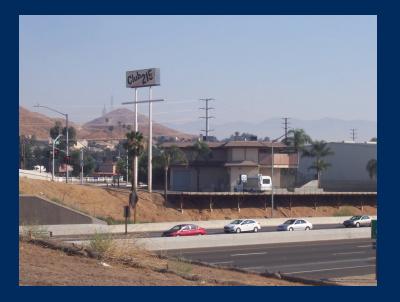

## **FORR PRIME FREEWAY** ± 4,986 Square Feet on ±.51 Acres

#### 2680 S. La Cadena Drive | Colton, CA

#### **BUILDING / SITE FEATURES:**

- » Freeway Visible/Pylon Sign
- "First Right off" Location from the 215 Fwy lowa off Ramp
- Fast Food, Coffee QST Restaurant Bar location
- Possible Electronic Freeway Visible Reader Board Sign Approvable By the City of Colton