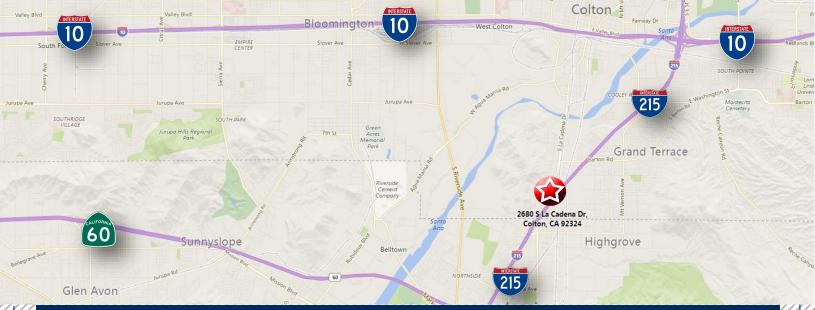

## **FORR PRIME FREEWAY** ± 4,986 Square Feet on ±.51 Acres

#### 2680 S. La Cadena Drive | Colton, CA