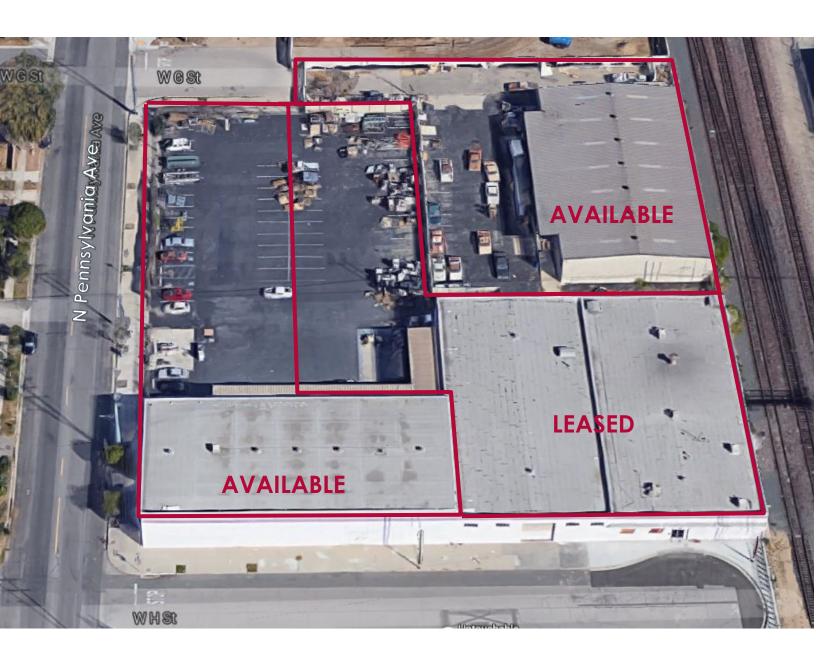

## **AVAILABLE**

# ±45,110 SF INDUSTRIAL BUILDINGS

### 345 WEST H STREET | COLTON, CA

**CONTACT:** 

**JOSEPH PAREDES** 

Office: 909.652.9054 | Cell: 949.566.5186

jparedes@daumcommercial.com

CA License #01895260

D/AQ Corp #01129558. Maps Courtesy ©Google & ©Microsoft. Although all information is furnished regarding for sale, rental or financing is from sourced deemed reliable, such information has not been verified and no express representation is made nor is any to be implied as to the accuracy thereof, and it is submitted subject to errors, omissions, changes of price, rental or other conditions, prior sale, lease or financing or withdrawal without notice.

### **PROPERTY FEATURES**

- ± 45,110 Total SF Available
  - > ±33,750 SF of CTU Construction Built 1985
  - > ±11,360 SF of Metal Construction Built 1958
- ±1,800 SF Office Space
- Situated on ±2.169 Acres of Land
- Clearance 16'-24'
- Four (4) Ground Level Doors
- 800 Amps of Power (verify)
- Fenced and Secured Yard
- APN's: 0162-086-24 & 26