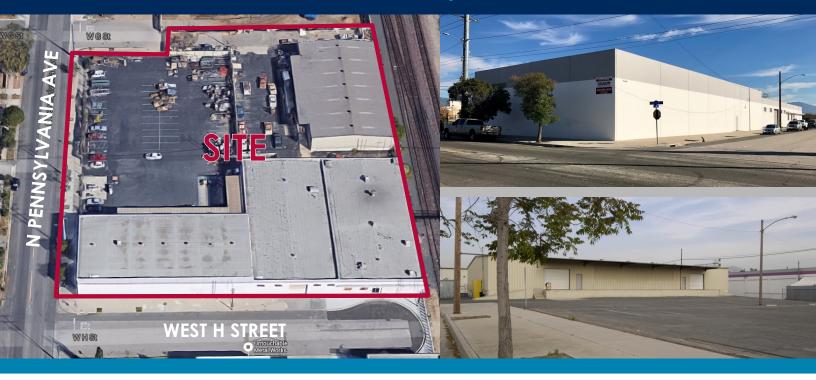

## ±45,110 SF INDUSTRIAL BUILDINGS

### 345 WEST H STREET | COLTON, CA

### **PROPERTY FEATURES**

- ± 45,110 Total SF Available
  - > ±33,750 SF of CTU Construction Built 1985
  - > ±11,360 SF of Metal Construction Built 1958
- ±1,800 SF Office Space
- Situated on ±2.169 Acres of Land
- Clearance 16'-24'
- Four (4) Ground Level Doors
- 800 Amps of Power (verify)
- Fenced and Secured Yard
- APN's: 0162-086-24 & 26