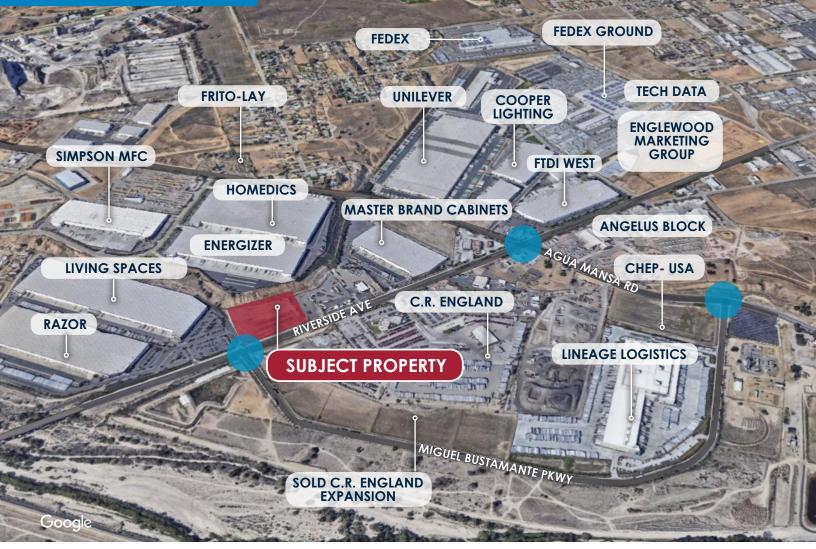

## 3990 S. RIVERSIDE AVE. RIALTO I CALIFORNIA

SURROUNDING TENANTS

#### SIGNALIZED INTERSECTION