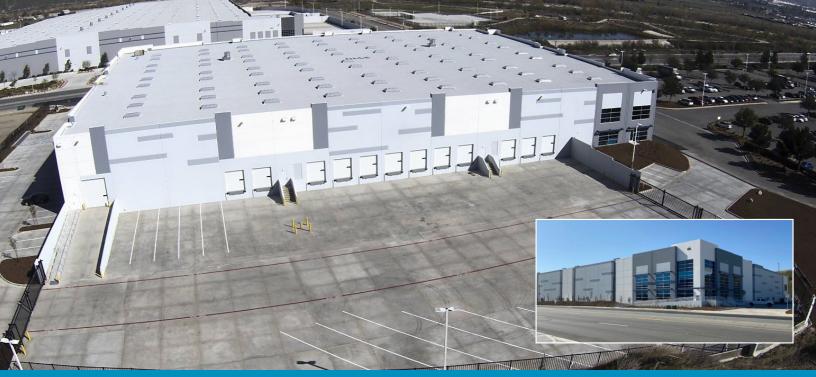

## **BUILDING NOW COMPLETED!**

3990 S. RIVERSIDE AVE. RIALTO | CA

# FOR LEASE ±86,423 SF FREESTANDING BUILDING

1,994

OFFICE SF

## FEATURES:

- ±86,423 SF Available
- 1,994 SF Spec Office (expandable)
- 12 Dock High Positions, 4 Knock-Out Panels
- 1 Ground Level Door
- Large, Secured Truck Court
- 12 Additional Trailer
  Parking Positions
- 32' Minimum Warehouse Clearance