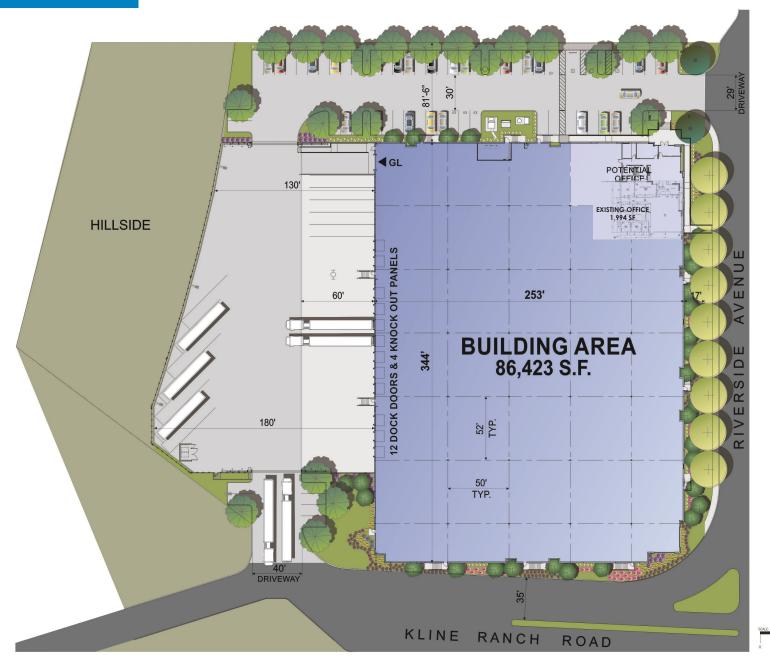

#### SITE PLAN

## FEATURES:

- ±86,423 SF Available
- 1,994 SF Spec Office (expandable)
- 12 Dock High Positions, 4 Knock-Out Panels
- 1 Ground Level Door
- Large, Secured Truck Court
- 12 Additional Trailer
  Parking Positions
- 32' Minimum Warehouse Clearance