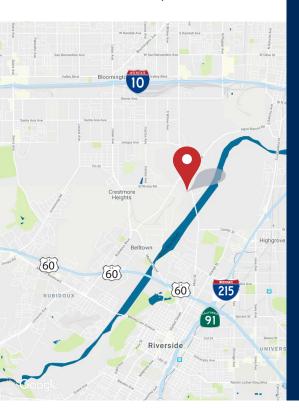

# DISTANCE TO NEARBY FREEWAYS1-10 Freeway2.66 Miles1-215 Freeway2.03 Miles1-60 Freeway2.39 Miles