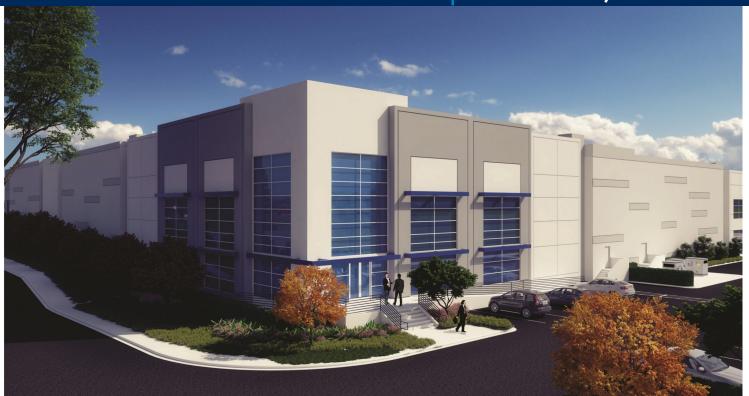

# 86,423 SF FREESTANDING BUILDING

## 3990 S RIVERSIDE AVE | RIALTO, CA

### **PROPERTY FEATURES**

- 86,423 SF Available
- 2,000 SF Spec Office (expandable)
- 12 Dock High Positions, 4 Knock-Out Panels
- 1 Ground Level Door
- · Large, Secured Truck Court
- 12 Additional Trailer Parking Positions
- 32' Minimum Warehouse Clearance
- ESFR Sprinkler System
- Floor Slab: 7" Thick, 4000 PSI
- Scrim Foil Ceiling
- 3% Skylights
- 1,200 Amps Electrical Service (expandable to 4,000 amps)
- Great Access to I-10, 60 & 215 Freeways