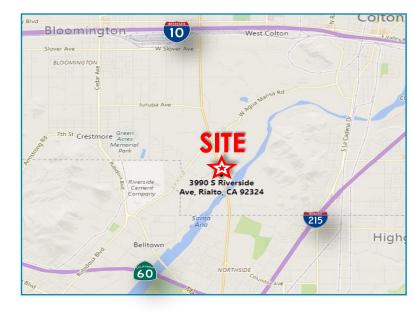

## FOR LEASE

# 86,423 SF FREESTANDING BUILDING

## 3990 S RIVERSIDE AVE | RIALTO, CA



### **PROPERTY FEATURES**

- 86,423 SF Available
- 2,000 SF Spec Office (expandable)
- 12 Dock High Positions, 4 Knock-Out Panels
- 1 Ground Level Door
- · Large, Secured Truck Court
- 12 Additional Trailer Parking Positions
- 32' Minimum Warehouse Clearance
- ESFR Sprinkler System
- Floor Slab: 7" Thick, 4000 PSI
- Scrim Foil Ceiling
- 3% Skylights
- 1,200 Amps Electrical Service (expandable to 4,000 amps)
- Great Access to I-10, 60 & 215 Freeways



3595 E. Inland Empire Blvd., Bldg. 5 | Ontario, CA 91764 P: 909.980.1234 | F: 909.980.3775

### **CONTACT:**

KEN ANDERSEN, CCIM, SIOR

P: 909.912.0002

ken.andersen@daumcommercial.com CA License No. 00902084 RICK JOHN, SIOR P: 909.912.0001 rj@daumcommercial.com CA License No. 00800783



## FOR LEASE

# 86,423 SF FREESTANDING BUILDING

## 3990 S RIVERSIDE AVE | RIALTO, CA



#### **CONTACT:**

KEN ANDERSEN, CCIM, SIOR

P: 909.912.0002

ken.andersen@daumcommercial.com CA License No. 00902084 RICK JOHN, SIOR P: 909.912.0001 rj@daumcommercial.com

CA License No. 00800783



## FOR LEASE

# 86,423 SF FREESTANDING BUILDING

## 3990 S RIVERSIDE AVE | RIALTO, CA

**SURROUNDING TENANTS** 



#### **DISTANCE TO NEARBY FREEWAYS**

I-10 Freeway 2.66 Miles I-215 Freeway 2.03 Miles I-60 Freeway 2.39