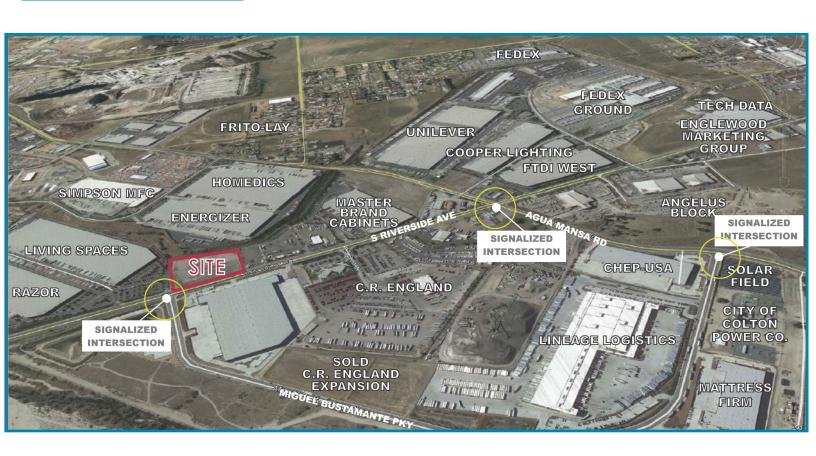

## 3990 S RIVERSIDE AVE | RIALTO, CA

**SURROUNDING TENANTS** 

#### **DISTANCE TO NEARBY FREEWAYS**

I-10 Freeway 2.66 Miles I-215 Freeway 2.03 Miles I-60 Freeway 2.39 Miles