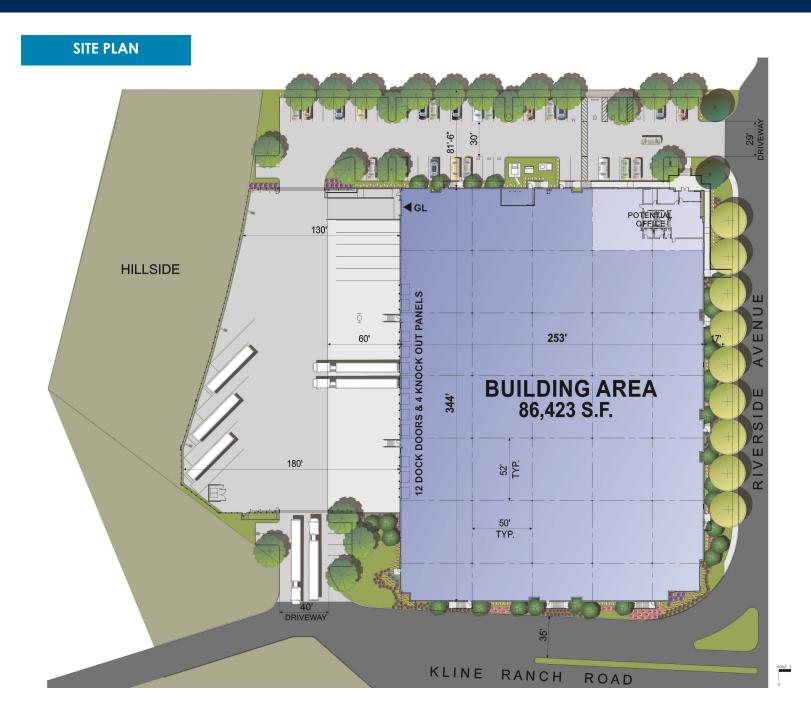

### **PROPERTY FEATURES**

- 86,423 SF Available
- 2,000 SF Spec Office (expandable)
- 12 Dock High Positions, 4 Knock-Out Panels
- 1 Ground Level Door
- · Large, Secured Truck Court
- 12 Additional Trailer Parking Positions
- 32' Minimum Warehouse Clearance
- ESFR Sprinkler System
- Floor Slab: 7" Thick, 4000 PSI
- Scrim Foil Ceiling
- 3% Skylights
- 1,200 Amps Electrical Service (expandable to 4,000 amps)
- Great Access to I-10, 60 & 215 Freeways