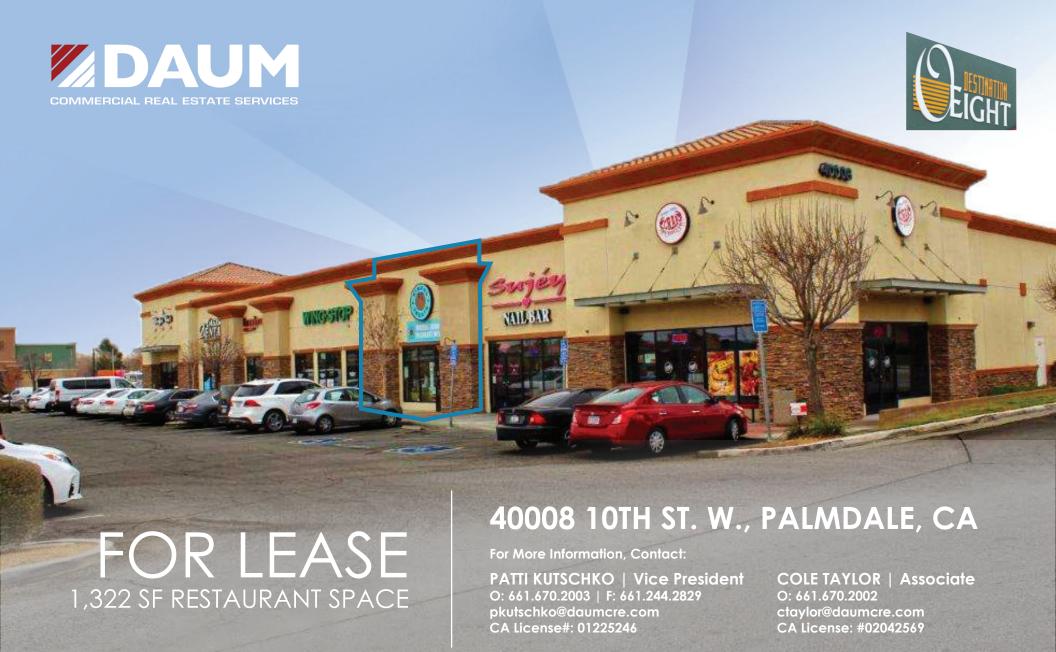

# FOR LEASE 1,322 SF RESTAURANT SPACE

### 40008 10TH ST. W., PALMDALE, CA

#### **KEY FEATURES**

- Destination O Eight near Palmdale Mall
- Over 600,000+ SF Power Center
- Highly Visible
- Major Retail Corridor
- Ample Parking
- Restuarant Space where O Eight Intersects with 10th Street W.

#### **JOIN ANCHOR TENANTS:**

For More Information, Contact:

PATTI KUTSCHKO | Vice President O: 661.670.2003 | F: 661.244.2829 pkutschko@daumcre.com CA License#: 01225246 COLE TAYLOR | Associate
O: 661.670.2002
ctaylor@daumcre.com
CA License: #02042569