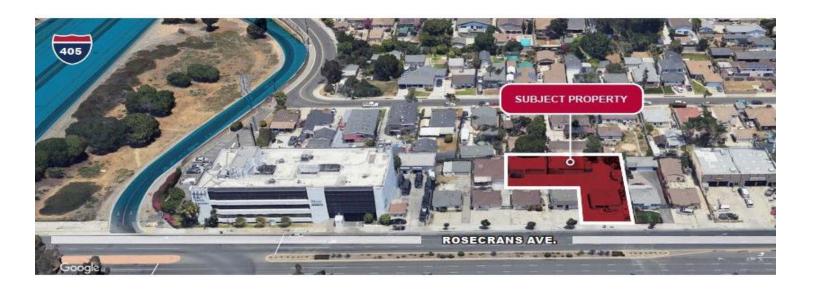

Daum Commercial

Address:

650 Town Center Drive, Suite 120 Costa Mesa, CA 92626 | 949-341-4500

Available SF 3,257 SF Industrial For Lease Building Size 3,257 SF

5131-5139 W Rosecrans Ave, Hawthorne, CA 90250

**Cross Streets:** Ocean Gate Ave/Rosecrans Ave

±10,817 SF Lot Size Available for Lease Flexible Mixed Use Zoning (HAM1YY) ±3,257 SF of Office/Warehouse Excellent Frontage on Rosecrans Avenue Contractor's Yard - Fenced Yard and Paved Less Than Five (5) Miles to LAX