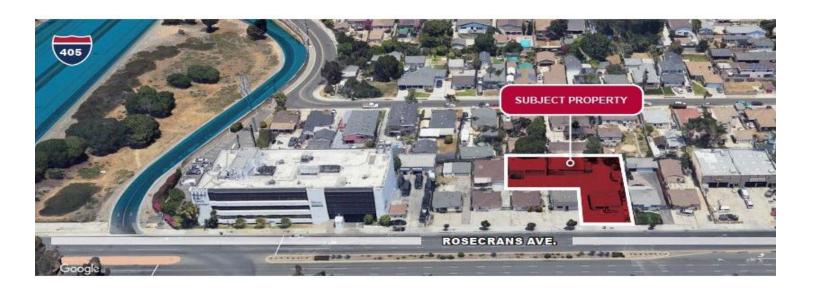

Daum Commercial

650 Town Center Drive, Suite 120 Costa Mesa, CA 92626 | 949-341-4500

Available Acres 0.25 Land For Lease Available SF 10,817

Address: 5131-5139 W Rosecrans Ave, Hawthorne, CA 90250

**Cross Streets:** Ocean Gate Ave/W Rosecrans Ave

±10,817 SF Available for Lease
Flexible Mixed Use Zoning (HAM1YY)
±3,257 SF of Office/Warehouse
Excellent Frontage on Rosecrans Avenue
Contractor's Yard - Fenced Yard and Paved
Less Than Five (5) Miles to LAX