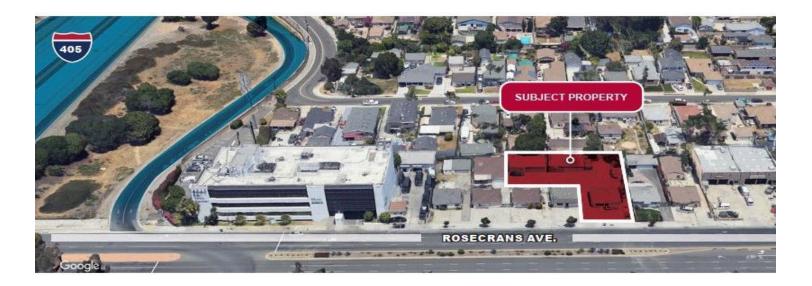

## Ocean Gate Ave/W Rosecrans Ave

±10,817 SF Available for Lease Flexible Mixed Use Zoning (HAM1YY) Approx. ±3,257 SF of Office/Warehouse Excellent Frontage on Rosecrans Avenue Contractor's Yard - Fenced Yard and Paved Less Than Five (5) Miles to LAX