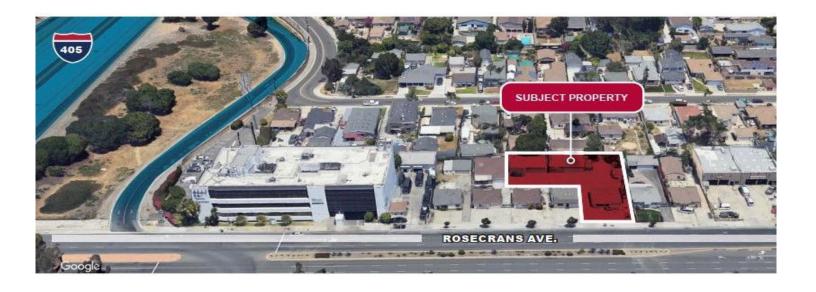

## Daum Commercial

Address:

650 Town Center Drive, Suite 120, Costa Mesa, CA 92626 | 949-341-4500

Available Acres 0.25 Land For Lease Available SF 10,817

5131-5139 W Rosecrans Ave, Hawthorne, CA 90250

Cross Streets: Ocean Gate Ave/W Rosecrans Ave

±10,817 SF Available for Lease Flexible Mixed Use Zoning (HAM1YY) Approx. ±3,257 SF of Office/Warehouse Excellent Frontage on Rosecrans Avenue Contractor's Yard - Fenced Yard and Paved Less Than Five (5) Miles to LAX