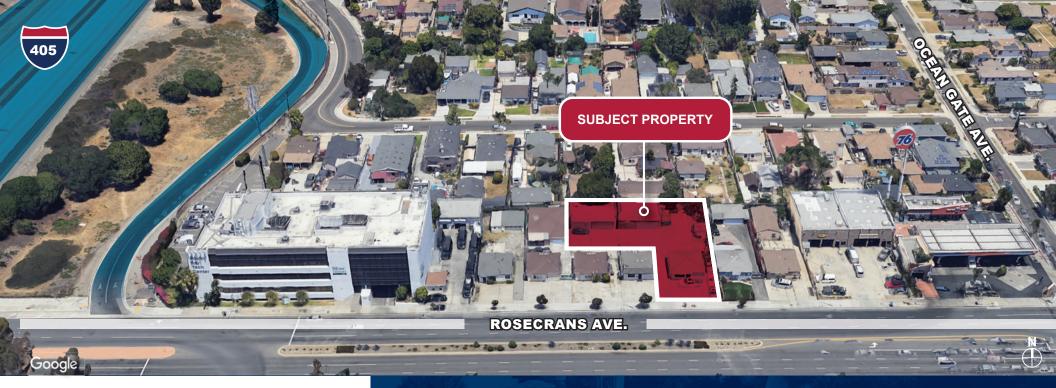

## 5131-5135-5139 W. ROSECRANS AVE. HAWTHORNE | CA

# FOR LEASE ± 10,817 SF AVAILABLE

±3.257 SF **OFFICE/WAREHOUSE** 

**EXCELLENT FRONTAGE** ON ROSCRANS AVE.

**IMMEDIATE ACCESS TO 405 FWY** 

FLEXIBLE MIXED USE

**CONTRACTOR'S YARD** FENCED YARD AND PAVED

#### **PROPERTY HIGHLIGHTS**

- Approx. ± 3,257 SF of Office/Warehouse on ± 10,817 SF of Land
- · Immediate Access to the 405 Freeway
- Flexible Mixed Use Zoning (HAM1YY)
- Excellent Frontage on Rosecrans Avenue

- Contractor's Yard Fenced Yard and Paved
- Less Than Five (5) Miles to LAX
- Adjacent to Numerous Retail Amenities Tenant

D/AQ Corp. #01129558. Maps Courtesy ©Google & ©Microsoft. Although all information is furnished regarding for sale, rental or financing from sources deemed reliable, such information has not been verified and no express representation is made nor is any to be implied as to the accuracy thereof, and it is submitted subject to errors, omissions, changes of price, rental or other conditions, prior sale, lease or financing, or withdrawal without notice.