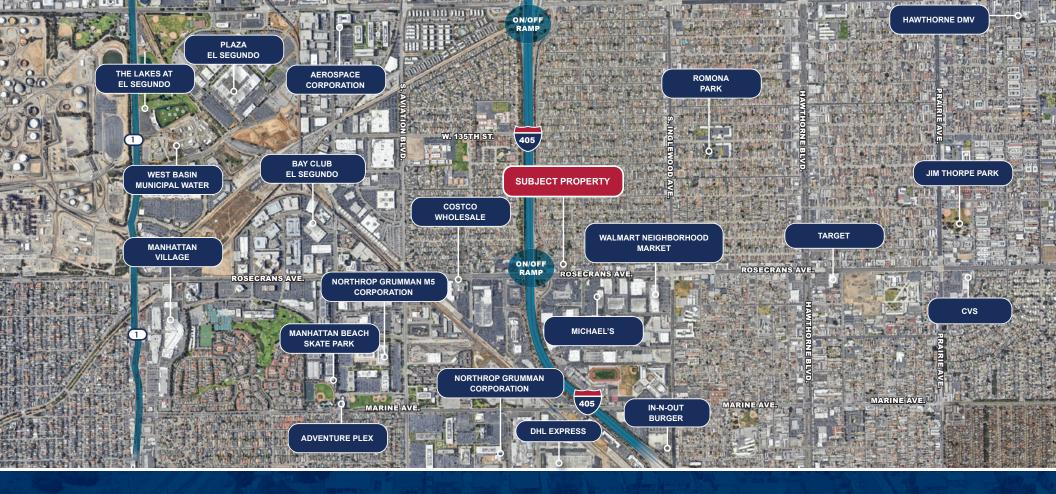

ARA EXECUTIVE | V. P. P: 310.538.6744 ALARA@DAUMCRE.COM CADRE #01820297

ANTHONY BERGEMAN, SIOR EXECUTIVE | V. P. P: 949.341.4511 ABERGEMAN@DAUMCRE.COM CADRE #01841828

**KRISHNA SHEGRAN** VICE PRESIDENT P: 949.341.4512 KSHEGRAN@DAUMCRE.COM CADRE #02038911

**MICHAEL CHASE** VICE PRESIDENT P: 949.341.4513 MCHASE@DAUMCRE.COM CADRE #02071146



D/AQ Corp. #01129558. Maps Courtesy @Google & @Microsoft. Although all information is furnished regarding for sale, rental or financing from sources deemed reliable, such information has not been verified and no express representation is made nor is any to be implied as to the accuracy thereof, and it is submitted subject to errors, omissions, changes of price, rental or other conditions, prior sale, lease or financing, or withdrawal without notice.



# FOR LEASE | ±10,817 SF AVAILABLE

#### **PROPERTY HIGHLIGHTS**

- Approx. ± 3,257 SF of Office/Warehouse on ± 10,817 SF of Land
- · Immediate Access to the 405 Freeway
- Flexible Mixed Use Zoning (HAM1YY)
- Excellent Frontage on Rosecrans Avenue

- Contractor's Yard Fenced Yard and Paved
- Less Than Five (5) Miles to LAX
- Adjacent to Numerous Retail Amenities Tenant



D/AQ Corp. #01129558. Maps Courtesy ©Google & ©Microsoft. Although all information is furnished regarding for sale, rental or financing from sources deemed reliable, such information has not been verified and no express representation is made nor is any to be implied as to the accuracy thereof, and it is submitted subject to errors, omissions, changes of price, rental or other conditions, prior sale, lease or financing,