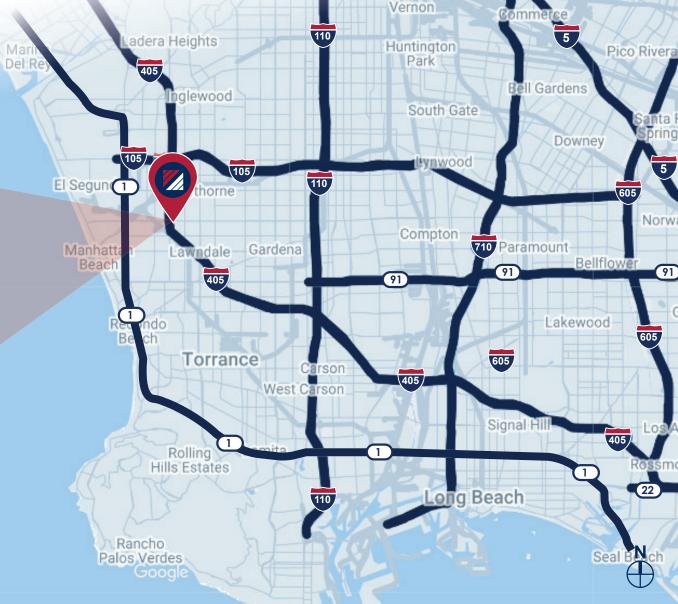

Office/Warehouse on ± 10,817 SF of Land
- · Immediate Access to the 405 Freeway
- Flexible Mixed Use Zoning (HAM1YY)
- Excellent Frontage on Rosecrans Avenue

- Contractor's Yard Fenced Yard and Paved
- Less Than Five (5) Miles to LAX
- Adjacent to Numerous Retail Amenities Tenant



D/AQ Corp. #01129558. Maps Courtesy ©Google & ©Microsoft. Although all information is furnished regarding for sale, rental or financing from sources deemed reliable, such information has not been verified and no express representation is made nor is any to be implied as to the accuracy thereof, and it is submitted subject to errors, omissions, changes of price, rental or other conditions, prior sale, lease or financing, or withdrawal without notice.

### **FOR LEASE 10,817 SF AVAILABLE**

#### LOCATION MAP





### 5131-5135-5139 W. ROSECRANS AVE. HAWTHORNE | CA

#### FOR MORE INFORMATION, CONTACT:

ANDRE LARA EXECUTIVE | V. P. P: 310.538.6744 ALARA@DAUMCRE.COM CADRE #01820297

ANTHONY BERGEMAN, SIOR EXECUTIVE | V. P. P: 949.341.4511 ABERGEMAN@DAUMCRE.COM KSHEGRAN@DAUMCRE.COM CADRE #01841828

**KRISHNA SHEGRAN** VICE PRESIDENT P: 949.341.4512 CADRE #02038911

MICHAEL CHASE VICE PRESIDENT P: 949.341.4513 MCHASE@DAUMCRE.COM CADRE #02071146



D/AQ Corp. #01129558. Maps Courtesy @Google & @Microsoft. Although all information is furnished regarding for sale, rental or financing from sources deemed reliable, such information has not been verified and no express representation is made nor is any to be implied as to the accuracy thereof, and it is submitted subject to errors, omissions, changes of pri