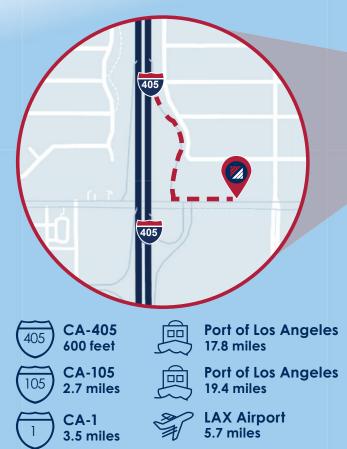

f Office/Warehouse on ± 10,817 SF of Land
- · Immediate Access to the 405 Freeway
- Flexible Mixed Use Zoning (HAM1YY)
- Excellent Frontage on Rosecrans Avenue

- Contractor's Yard Fenced Yard and Paved
- Less Than Five (5) Miles to LAX
- Adjacent to Numerous Retail Amenities Tenant



D/AQ Corp. #01129558. Maps Courtesy ©Google & ©Microsoft. Although all information is furnished regarding for sale, rental or financing from sources deemed reliable, such information has not been verified and no express representation is made nor is any to be implied as to the accuracy thereof, and it is submitted subject to errors, omissions, changes of price, rental or other conditions, prior sale, lease or financing, or withdrawal without notice.

### **FOR LEASE 10,817 SF AVAILABLE**

#### LOCATION MAP





### 5131-5135-5139 W. ROSECRANS AVE. HAWTHORNE | CA

#### FOR MORE INFORMATION, CONTACT:

ANDRE LARA EXECUTIVE | V. P. P: 310.538.6744 ALARA@DAUMCRE.COM CADRE #01820297

ANTHONY BERGEMAN, SIOR EXECUTIVE | V. P. P: 949.341.4511 ABERGEMAN@DAUMCRE.COM KSHEGRAN@DAUMCRE.COM CADRE #01841828

**KRISHNA SHEGRAN** VICE PRESIDENT P: 949.341.4512 CADRE #02038911

MICHAEL CHASE VICE PRESIDENT P: 949.341.4513 MCHASE@DAUMCRE.COM CADRE #02071146



D/AQ Corp. #01129558. Maps Courtesy @Google & @Microsoft. Although all information is furnished regarding for sale, rental or financing from sources deemed reliable, such information has not been verified and no express representation is made nor is any to be implied as to the accuracy thereof, and it is submitted subject to errors, omissions, changes of p