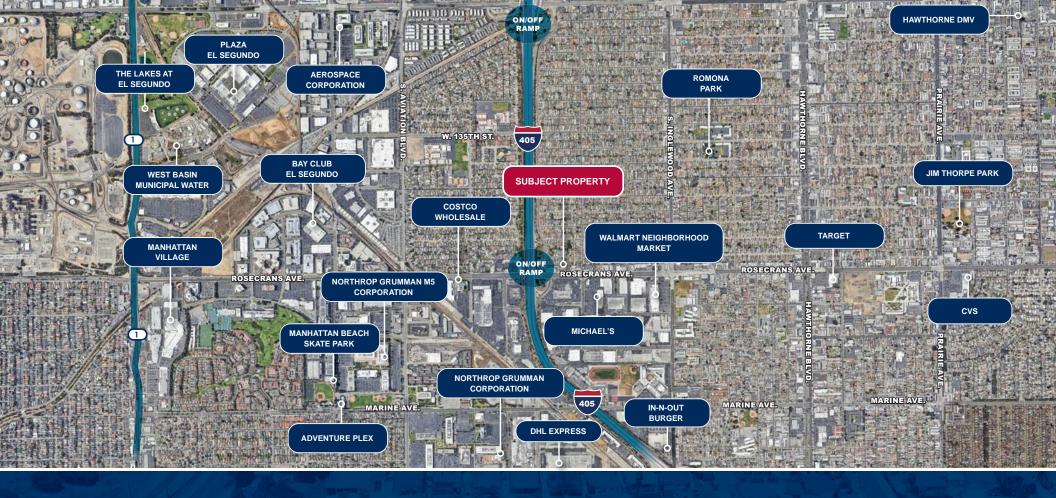

## **PROPERTY HIGHLIGHTS**

- Approx. ± 3,257 SF of Office/Warehouse on ± 10,817 SF of Land
- Immediate Access to the 405 Freeway
- Flexible Mixed Use Zoning (HAM1YY)
- Excellent Frontage on Rosecrans Avenue

- Contractor's Yard Fenced Yard and Paved
- Less Than Five (5) Miles to LAX
- Adjacent to Numerous Retail Amenities Tenant

5131-5135-5139

W. ROSECRANS AVE.

HAWTHORNE | CA