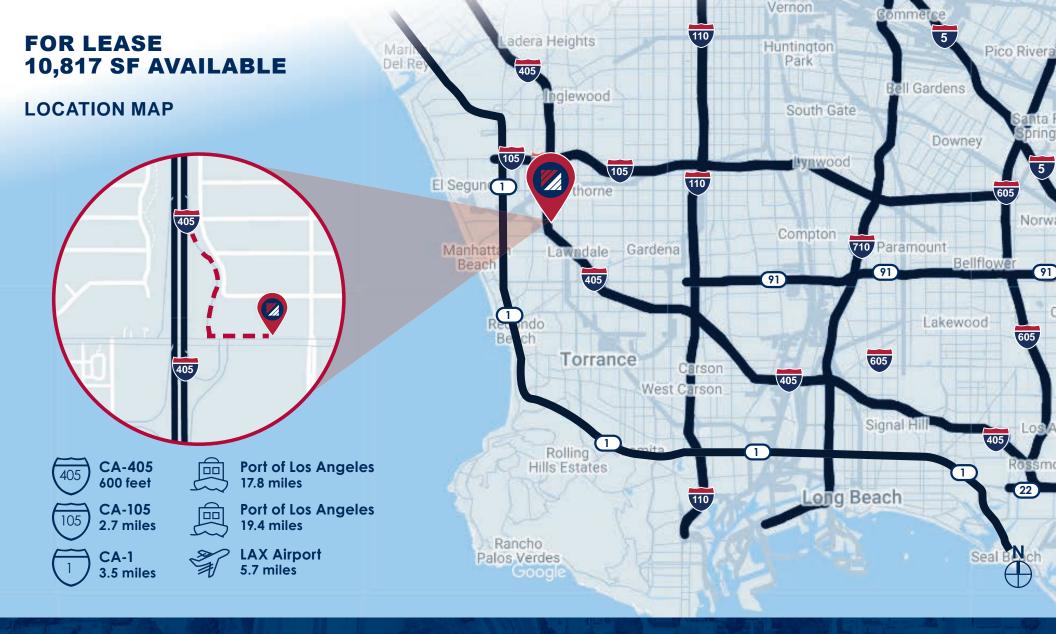

## FOR LEASE ± 10,817 SF AVAILABLE

±3,257 SF OFFICE/WAREHOUSE

**EXCELLENT FRONTAGE** ON ROSCRANS AVE.

IMMEDIATE ACCESS
TO 405 FWY

CONTRACTOR'S YARD FENCED YARD AND PAVED

## FOR LEASE | ±10,817 SF AVAILABLE

## **PROPERTY HIGHLIGHTS**

- Approx. ± 3,257 SF of Office/Warehouse on ± 10,817 SF of Land
- Immediate Access to the 405 Freeway
- Flexible Mixed Use Zoning (HAM1YY)
- Excellent Frontage on Rosecrans Avenue

- Contractor's Yard Fenced Yard and Paved
- Less Than Five (5) Miles to LAX
- Adjacent to Numerous Retail Amenities Tenant

5131-5135-5139

W. ROSECRANS AVE.

HAWTHORNE | CA