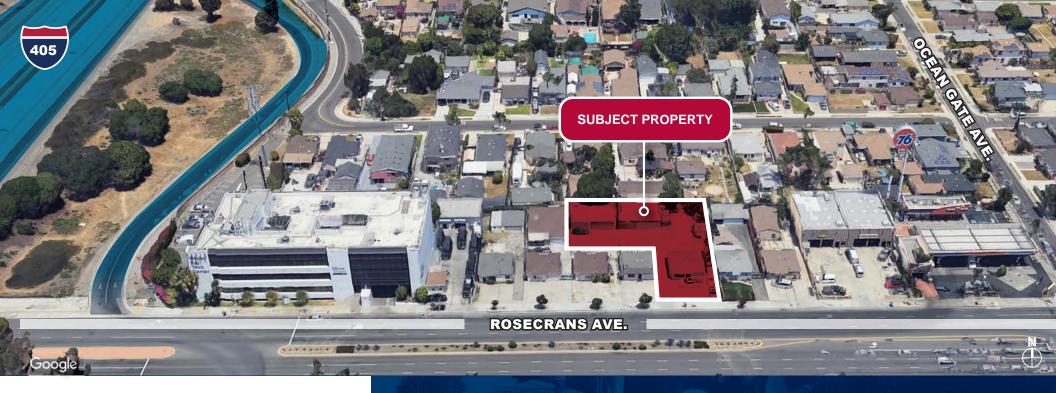

## **PROPERTY HIGHLIGHTS**

- Approx. ± 3,257 SF of Office/Warehouse on ± 10,817 SF of Land
- Immediate Access to the 405 Freeway
- Flexible Mixed Use Zoning (HAM1YY)
- Excellent Frontage on Rosecrans Avenue

- Contractor's Yard Fenced Yard and Paved
- Less Than Five (5) Miles to LAX
- Adjacent to Numerous Retail Amenities Tenant

5131-5135-5139

W. ROSECRANS AVE.

HAWTHORNE | CA