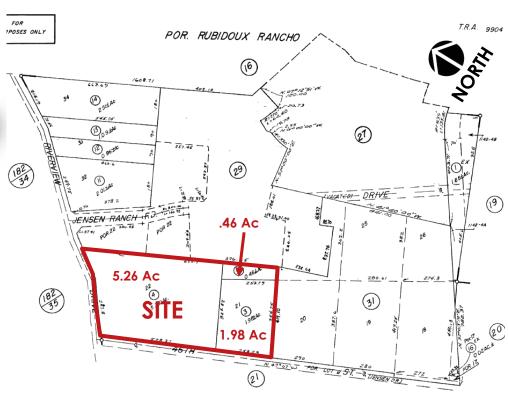

#### **PROPERTY FEATURES:**

- Single Family Residential Zone
- 3 Lots

APN: 181-180-005 .46 Acres

APN: 181-180-004 5.26 Acres

APN: 181-180-003 1.98 Acres

- Ideal Site For Estate Sized Lots
- Great For Equestrian
- Listing Sale Price:

#### **ASSESSORS PARCEL MAP**

**FOR SALE** 