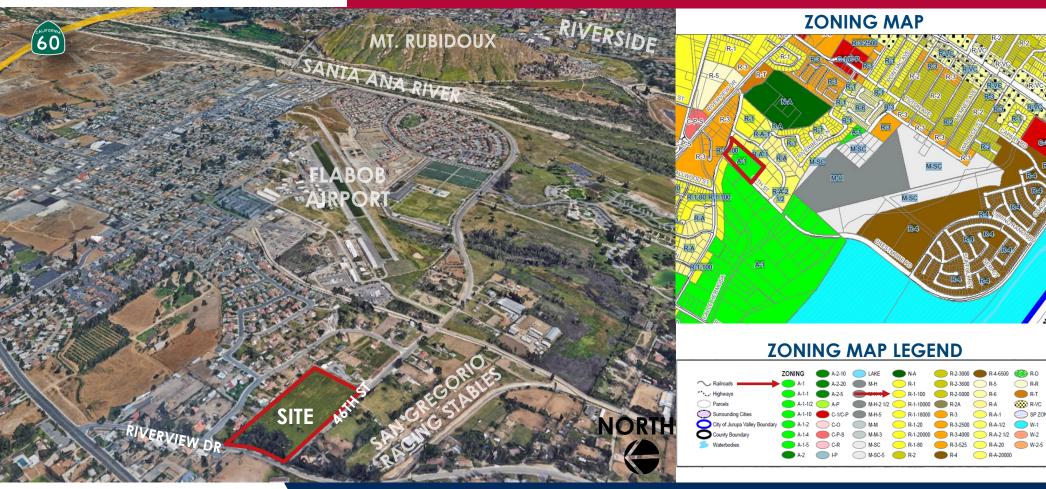

rice:

\$990,000 or

\$128,200/Acre

**FOR SALE** 

#### RESIDENTIAL ZONE

FOR MORE INFORMATION CONTACT:

**LEE SPENCE** | EXECUTIVE VICE PRESIDENT

Office: 909.652.9044 | Mobile: 909.969.8800

Email: lee.spence@daumcommercial.com

CA License No. 00954487

COMMERCIAL REAL ESTATE SERVICES

WWW.daumcommercial.com
ONCORINTERNATIONAL

Although all information is furnished regarding for sale, rental or financing is from sources deemed reliable, such information has not been verified and no express representation is made nor is any to be implied as to the accuracy thereof, and it is submitted subject to errors, omissions, changes of price, rental or other conditions, prior sale, lease or financing, or withdrawal without notice.

### LAND

## ±7.72 ACRES AVAILABLE 46TH STREET

JURUPA VALLEY, CA



#### **FOR SALE**

#### RESIDENTIAL ZONE

FOR MORE INFORMATION CONTACT:

LEE SPENCE | EXECUTIVE VICE PRESIDENT
Office: 909.652.9044 | Mobile: 909.969.8800
Email: lee.spence@daumcommercial.com
CA License No. 00954487

COMMERCIAL REAL ESTATE SERVICES

WWW.daumcommercial.com
ONCORINTERNATIONAL

Although all information is furnished regarding for sale, rental or financing is from sources deemed reliable, such information has not been verified and no express representation is made nor is any to be implied as to the accuracy thereof, and it is submitted subject to errors, omissions, changes of price, rental or other conditions, prior sale, lease or financing, or withdrawal without notice.



# ±7.72 ACRES AVAILABLE 46TH STREET JURUPA VALLEY, CA

SITE MAP

#### **ASSESSORS PARCEL MAP**





**F