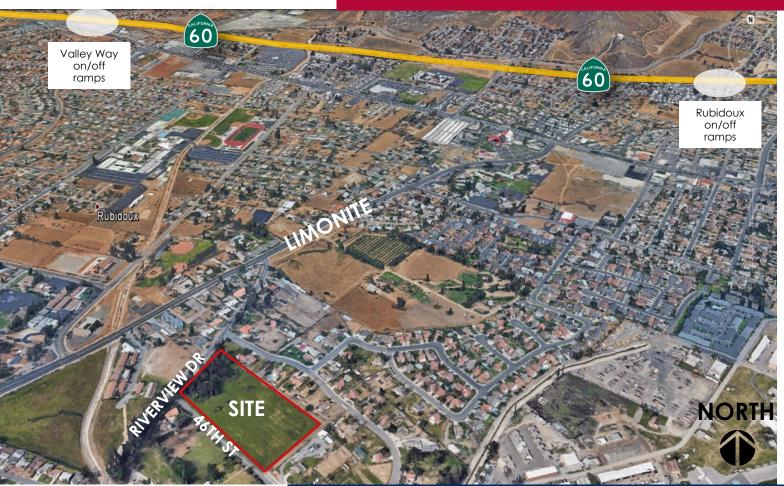

## ±7.72 ACRES AVAILABLE 46TH STREET

JURUPA VALLEY, CA

#### **PROPERTY FEATURES:**

- Single Family Residential Zone
- 3 Lots

APN: 181-180-005 .46 Acres

APN: 181-180-004 5.26 Acres

APN: 181-180-003 1.98 Acres

- Ideal Site For Estate Sized Lots
- Great For Equestrian
- Listing Sale Price: