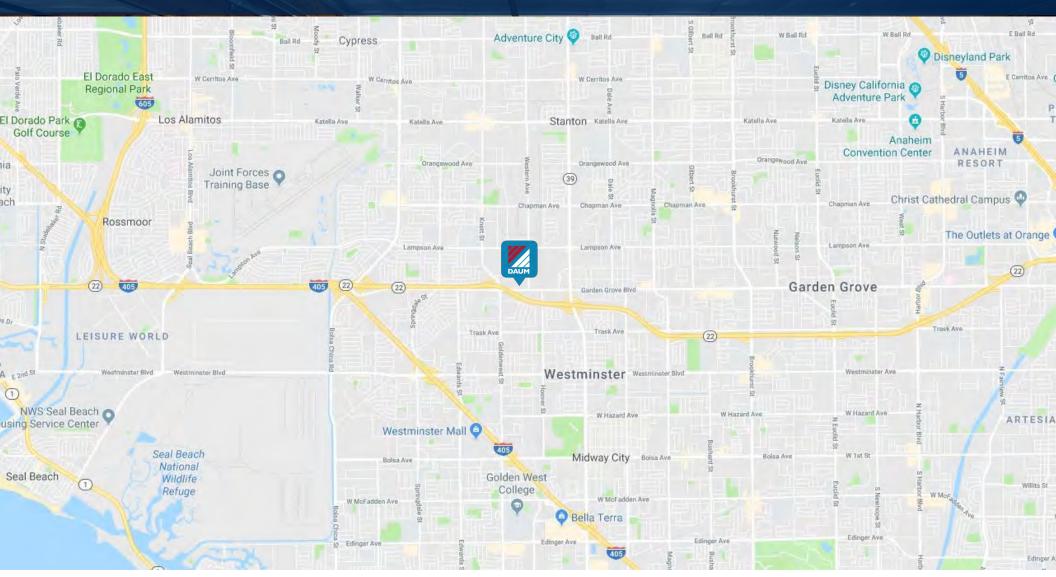

\$60,000.00 TENANT IMPROVEMENT CREDIT OFFERED TO QUALIFIED BUYER!!!

LOWEST PRICED PROPERTY IN ALL OF ORANGE COUNTY 8,000-13,000 SF!!! | ASKING PRICE \$196.50 SF, 13% BELOW FAIR MARKET PRICE

7351

GARDEN GROVE BLVD
GARDEN GROVE | CALIFORNIA

HIGH IMAGE HQ | MANUFACTURING | DISTRIBUTION FACILITY PHOTOS

7351

GARDEN GROVE BLVD

GARDEN GROVE | CALIFORNIA

D/AQ Corp. #01129558. Maps Courtesy @Google & @Microsoft. Although all information is furnished regarding for sale, rental or financing is from sources deemed reliable, such information has not been verified and no express representation is made nor is any to be implied as to the accuracy thereof, and it is submitted subject to errors, omissions, changes of price, rental or other conditions, prior sale, lease or financing, or withdrawal without notice.