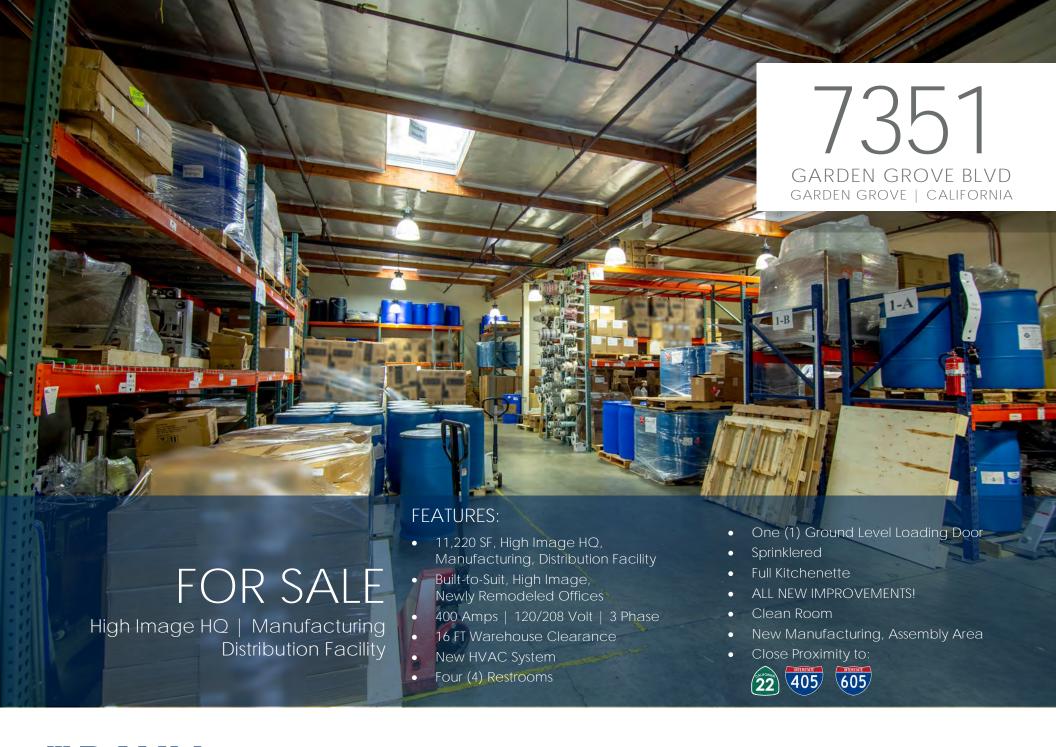

\$60,000.00 TENANT IMPROVEMENT CREDIT OFFERED TO QUALIFIED BUYER!!!

LOWEST PRICED PROPERTY IN ALL OF ORANGE COUNTY 8,000-13,000 SF!!! | ASKING PRICE \$196.50 SF, 13% BELOW FAIR MARKET PRICE

7351

GARDEN GROVE BLVD
GARDEN GROVE | CALIFORNIA

#### FOR SALE

11,220 SF High Image HQ | Manufacturing | Distribution Facility

EXCLUSIVELY LISTED BY:

MIKE BARREIRO

EXECUTIVE VICE PRESIDENT | PRINCIPAL P: 949.242.1706

E: mike.barreiro@daumcommercial.com CA License #01712620 DEVIN RAY