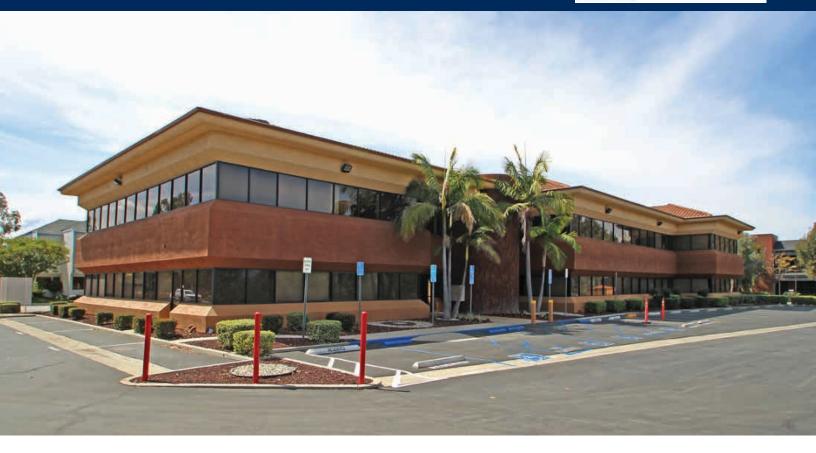

### **PROPERTY HIGHLIGHTS**

- Excellently Maintained Interior And Exterior
- Professionally Managed
- Ample Onsite Parking
- Secured Key Pad Access
- Elevator Serviced
- Window Lines And Views
- Two Outdoor Break Areas with Access To Walking Trails

- Retail Amenities Nearby
- Immediate Freeway Access To 10, 57, 71
  Freeways
- Upgraded Water Conservation-Drought Resistant Landscaping
- Green Energy-Solar Power

### **PROPERTY DETAILS**

| BUILDING SIZE | ±23,915 SF |
|---------------|------------|
| PARKING       | 5/1,000 SF |
| YEAR BUILT    | 1987       |
| ELEVATOR      | YES        |