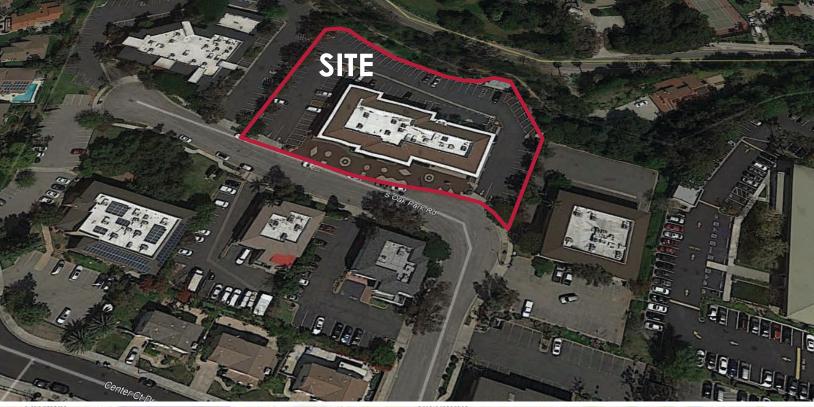

### **PROPERTY DETAILS**

| BUILDING SIZE | ±23,915 SF |
|---------------|------------|
| PARKING       | 5/1,000 SF |
| YEAR BUILT    | 1987       |
| ELEVATOR      | YES        |