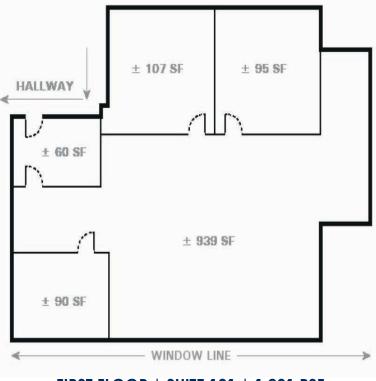

### 858 SOUTH OAK PARK ROAD, COVINA, CA

FIRST FLOOR | SUITE 101 | 1,291 RSF

\*FLOOR PLANS ARE APPROXIMATE SIZES