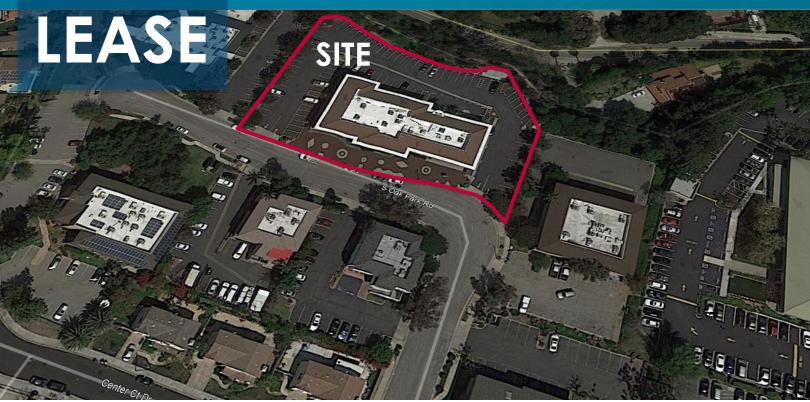

# AVAILABLE FOR

### 858 SOUTH OAK PARK ROAD COVINA, CA 91724

For more information, contact: