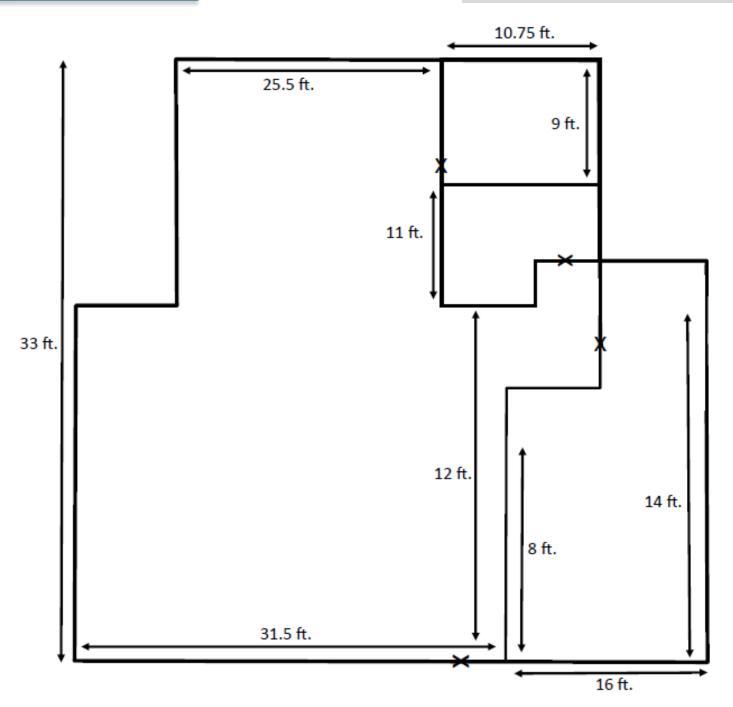

#### **FIRST FLOOR**

**SUITE 100** 

1,989 RSF

For more information, contact:

### 858 SOUTH OAK PARK ROAD COVINA, CA 91724

**FIRST FLOOR** 

**SUITE 101** 

1,291 RSF

For more information, contact:

### 858 SOUTH OAK PARK ROAD COVINA, CA 91724

**FIRST FLOOR** 

**SUITE 103** 

1,641 RSF

For more information, contact:

### 858 SOUTH OAK PARK ROAD COVINA, CA 91724

**FIRST FLOOR** 

**SUITE 109** 

511 RSF

For more information, contact: