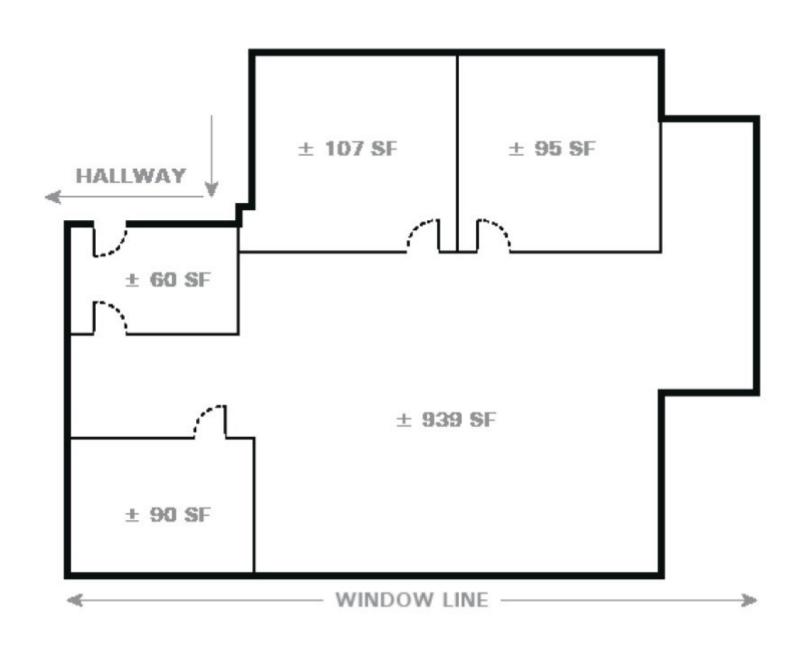

#### **FIRST FLOOR**

**SUITE 100** 

1,989 RSF

For more information, contact:

### 858 SOUTH OAK PARK ROAD COVINA, CA 91724

**FIRST FLOOR** 

**SUITE 101** 

1,291 RSF

For more information, contact:

### 858 SOUTH OAK PARK ROAD COVINA, CA 91724

**FIRST FLOOR** 

**SUITE 103** 

1,641 RSF

For more information, contact:

### 858 SOUTH OAK PARK ROAD COVINA, CA 91724

**FIRST FLOOR** 

**SUITE 109** 

511 RSF

For more information, contact: