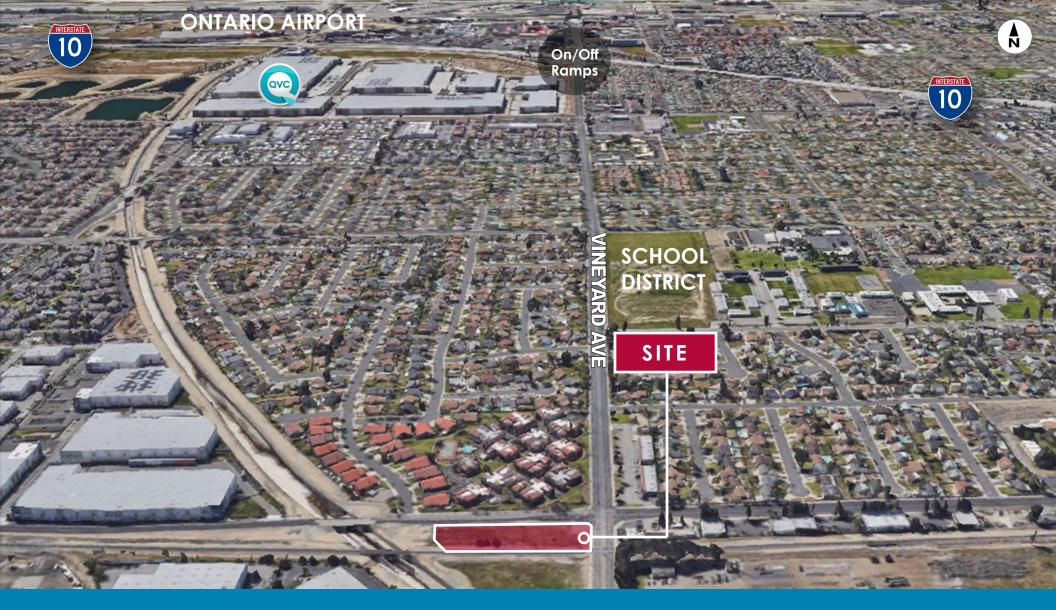

### ±1.08 ACRE LAND | 8920 8TH STREET & VINEYARD AVENUE | RANCHO CUCAMONGA, CA

For more information, contact:

**LEE SPENCE** 

Office: 909.652.9044 | Cell: 909.969.8800

lee.spence@daumcommercial.com

CA License #00954487