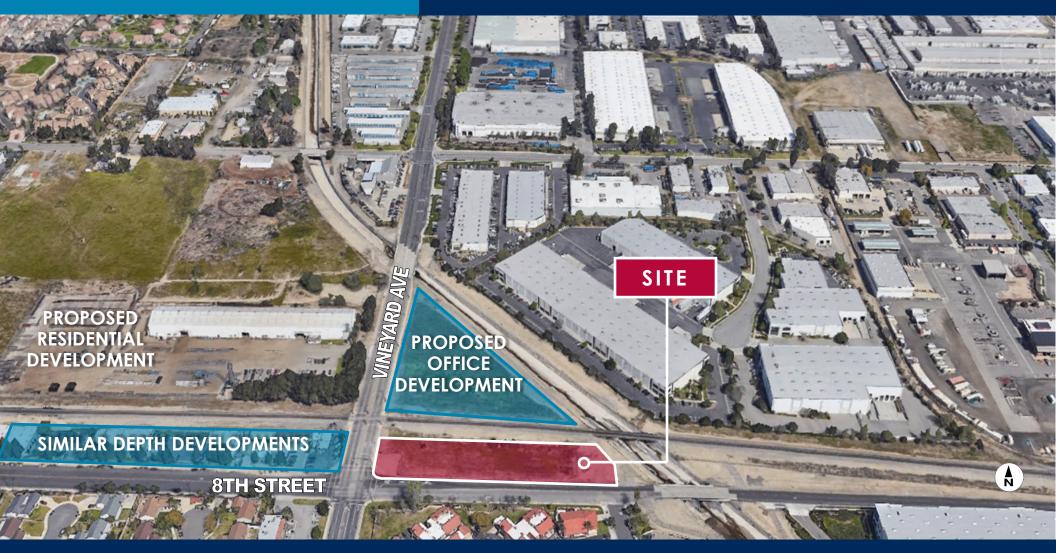

±1.08 ACRE LAND | 8920 8TH STREET & VINEYARD AVENUE | RANCHO CUCAMONGA, CA

For more information, contact:

**LEE SPENCE** 

Office: 909.652.9044 | Cell: 909.969.8800

lee.spence@daumcommercial.com

CA License #00954487