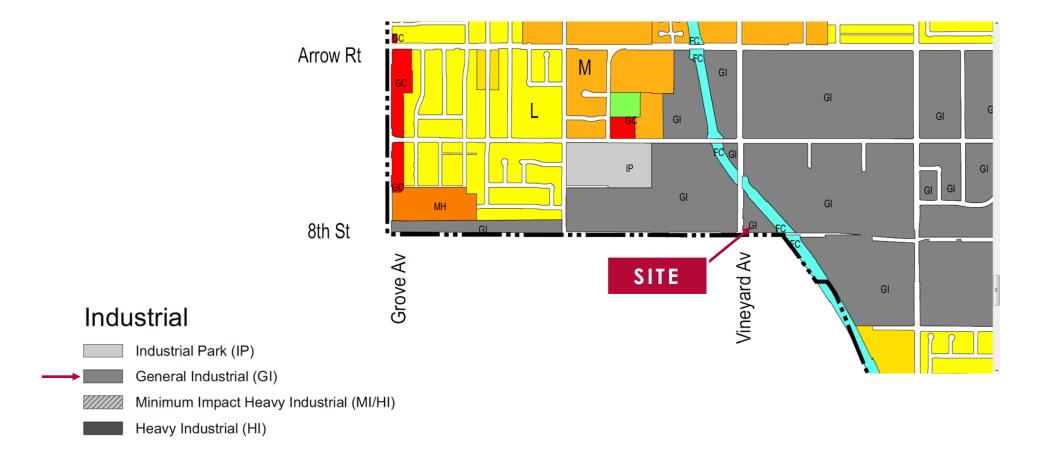

#### **Zoning**

### ±1.08 ACRE LAND | 8920 8TH STREET & VINEYARD AVENUE | RANCHO CUCAMONGA, CA

For more information, contact:

**LEE SPENCE** 

Office: 909.652.9044 | Cell: 909.969.8800

lee.spence@daumcommercial.com

CA License #00954487