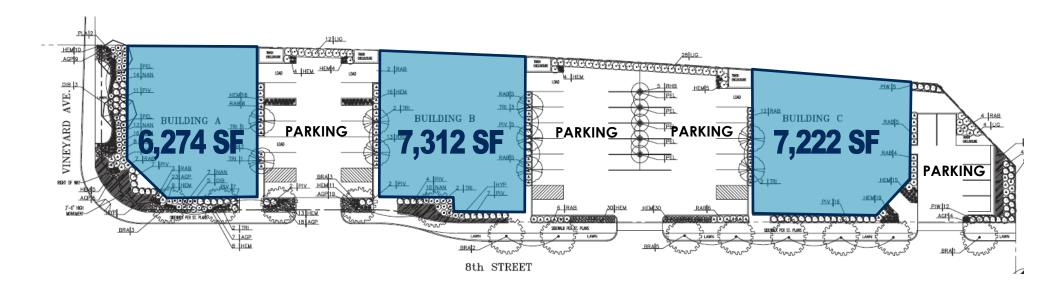

e: 909.652.9044 | Cell: 909.969.8800

lee.spence@daumcommercial.com

CA License #00954487

DAUM
COMMERCIAL REAL ESTATE SERVICES



±1.08 ACRE LAND | 8920 8TH STREET & VINEYARD AVENUE | RANCHO CUCAMONGA, CA

For more information, contact:

**LEE SPENCE** 

Office: 909.652.9044 | Cell: 909.969.8800

lee.spence@daumcommercial.com

CA License #00954487

DAUM
COMMERCIAL REAL ESTATE SERVICES

#### **Parcel Map**

APN: 0209-013-15

Calculated acreage from the assessor

±47,311 SF (±1.086 Acres)



<del>-N+N 7-H</del>

60



**±1.08 ACRE LAND** | 8920 8TH STREET & VINEYARD AVENUE | RANCHO CUCAMONGA, CA

For more information, contact:

**LEE SPENCE** 

Office: 909.652.9044 | Cell: 909.969.8800

lee.spence@daumcommercial.com

CA License #00954487



#### **Proposed Development: Processed in 2005**



## **±1.08 ACRE LAND** | 8920 8TH STREET & VINEYARD AVENUE | RANCHO CUCAMONGA, CA

For more information, contact:

**LEE SPENCE** 

Office: 909.652.9044 | Cell: 909.969.8800

lee.spence@daumcommercial.com

CA License #00954487



#### **Zoning**



### ±1.08 ACRE LAND | 8920 8TH STREET & VINEYARD AVENUE | RANCHO CUCAMONGA, CA

For more information, contact:

**LEE SPENCE** 

Office: 909.652.9044 | Cell: 909.969.8800

lee.spence@daumcommercial.com

CA License #00954487

DAUM COMMERCIAL REAL ESTATE SERVICES













**±1.08 ACRE LAND** | 8920 8TH STREET & VINEYARD AVENUE | RANCHO CUCAMONGA, CA

For more information, contact:

**LEE SPENCE** 

Office: 909.652.9044 | Cell: 909.969.8800

lee.spence@daumcommercial.com

CA License #00954487

DAUM

COMMERCIAL REAL ESTATE SERVICES