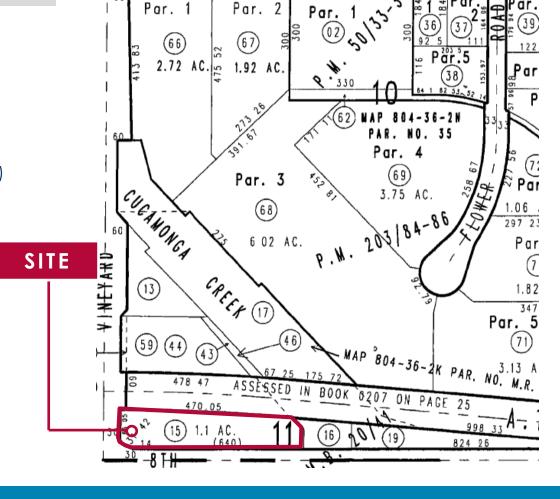

#### **Parcel Map**

APN: 0209-013-15

Calculated acreage from the assessor

±47,311 SF (±1.086 Acres)

<del>-N+N 7-H</del>

60

**±1.08 ACRE LAND** | 8920 8TH STREET & VINEYARD AVENUE | RANCHO CUCAMONGA, CA

For more information, contact: