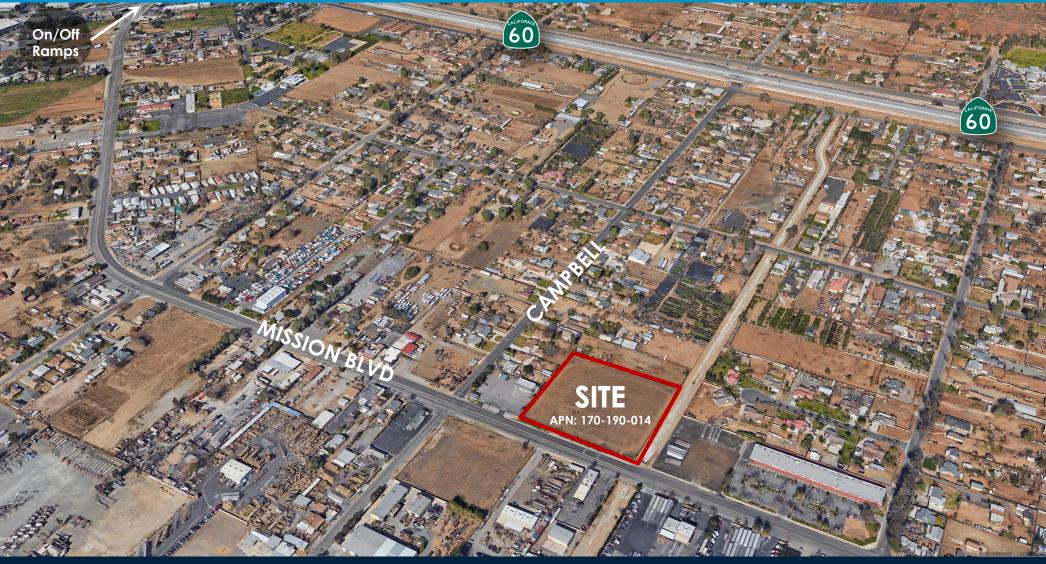

# ±3.19 ACRES OF LAND FOR SALE

### 9577 MISSION BOULEVARD JURUPA VALLEY, CA



## COMMERCIAL REAL ESTATE SERVICES

D/AQ Corp. #01129558. Maps Courtesy ©Google & ©Microsoft. Although all information is furnished regarding for sale, rental or financing is from sources deemed reliable, such information has not been verified and no express representation is made nor is any to be implied as to the accuracy thereof, and it is submitted subject to errors, omissions, changes of price, rental or other conditions, prior sale, lease or financing, or withdrawal without notice. For more information, contact:

LEE SPENCE Office: 909.652.9044 | Cell: 909.969.8800 lee.spence@daumcommercial.com CA License #00954487 MARK SCHAFER

**Office: 909.652.9052 | Cell: 949.923.9890** mark.schafer@daumcommercial.com CA License #01902664

# ±3.19 ACRES OF LAND FOR SALE

### 9577 MISSION BOULEV