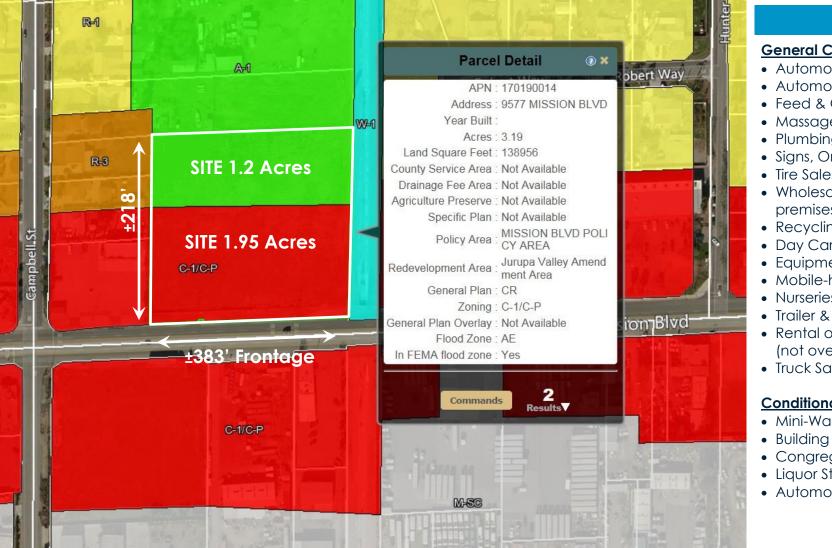

# **±3.19 ACRES OF LAND FOR SALE**

### 9577 MISSION BOULEVARD JURUPA VALLEY, CA

#### Allowed Uses

#### **General Commercial**

- Automobile Repair Garages
- Automobile Parts & Supply Stores
- Feed & Grain Sales
- Massage Parlors
- Plumbing Shops
- Signs, On-Site Advertising
- Tire Sales & Service
- Wholesale Business with Samples on premises but not including storage
- Recycling Collection Facilities
- Day Care Centers
- Equipment Rental Services
- Mobile-home Sales & Storage
- Nurseries & Garden Supply Stores
- Trailer & Boat Storage
- Rental of Trucks (not over 19,500 lbs gross)
- Truck Sales & Service

#### Conditionally Allowed Uses (CUP)

- Mini-Warehouse Structures
- Building Materials Sales Yards
- Congregate Care Residential
- Liquor Stores
- Automobile Sales & Rental Agencies