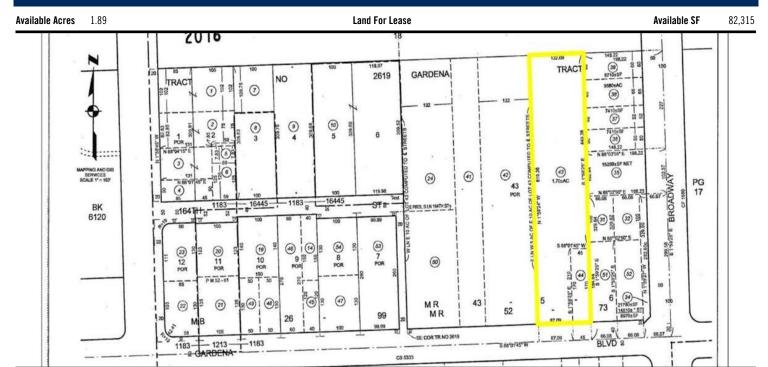

### 325 W Gardena Blvd, Gardena, CA 90248

### S Broadway/W Gardena Blvd

82,315 SF (1.89 Acres) Industrial Land Zoned ML-D Easy Access to 110, 91, 105, 405 Freeways Expandable to 5.72 Acres APN #: 6125-019-043 & 044

| Lease Rate/Mo:<br>Lease Rate/SF: | \$16,463<br>\$0.20 | Available Acres:<br>Available SF: | 1.89 Ac<br>82,315 SF | <b>Gas:</b><br>Water: Yes | Specific Use: Industrial<br>Zoning: ML           |
|----------------------------------|--------------------|-----------------------------------|----------------------|---------------------------|--------------------------------------------------|
| Lease Type:                      | Net                | Building SF:                      | 0 SF                 | Sewer: Yes                | Rail Service: No                                 |
| Lease Terms:<br>Sale Price/SF:   | Submit<br>NFS      | Yard:                             | Yes                  | Electric:<br>Fiber:       | Market Area: Carson/Compton<br>APN: 6125-019-043 |
| Sale Price:                      | NFS                |                                   |                      |                           |                                                  |

Listing Company:Daum CommercialAgents:Joe Smith 310-538-6724

Listing #: 10570028

Listing Date: 04/14/2017

CB250Y150S250/A0AA

Notes: Email: Joe.Smith@daumcommercial.com. Additional APN 6125-019-044. Buyer/Lessee to verify all above data. Expandable to 5.72 Acres.