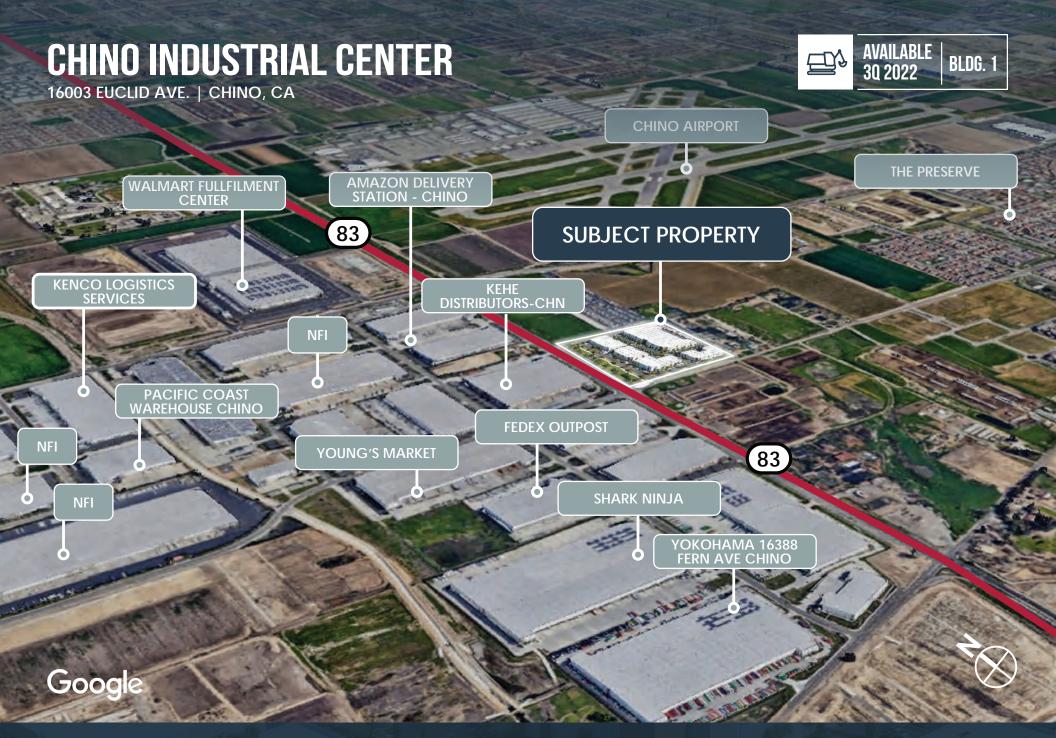

ALERE ZOMMERCIAL BEAL ESTATE SERVICES

16003 EUCLID AVE. | CHINO, CA

D/AQ Corp. #01129558. Maps Courtesy ©Google & ©Microsoft. Although all information is furnished regarding for sale, rental or financing is from sources deemed reliable, such information has not been verified and no express representation is made nor is any to be implied as to the accuracy thereof, and it is submitted subject to errors, omissions, changes of price, rental or other conditions, prior sale, lease or financing, or withdrawal without notice.