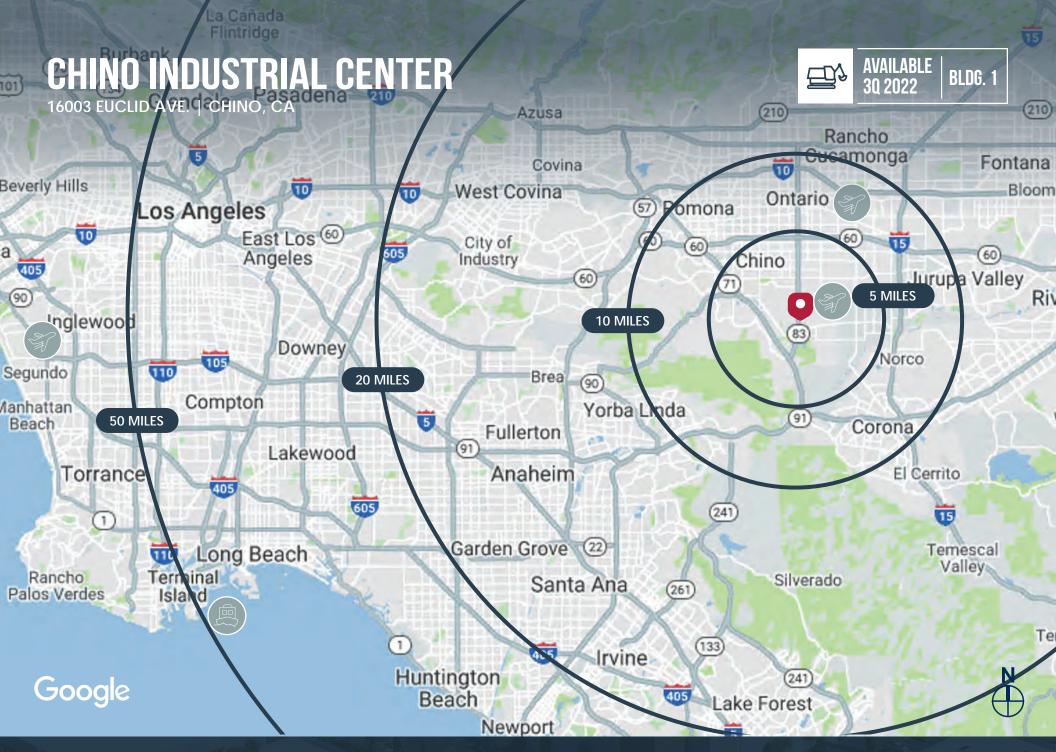

16003 EUCLID AVE. | CHINO, CA

16003 EUCLID AVE. | CHINO, CA

D/AQ Corp. #01129558. Maps Courtesy ©Google & ©Microsoft. Although all information is furnished regarding for sale, rental or financing is from sources deemed reliable, such information has not been verified and no express representation is made nor is any to be implied as to the accuracy thereof, and it is submitted subject to errors, omissions, changes of price, rental or other conditions, prior sale, lease or financing, or withdrawal without notice.