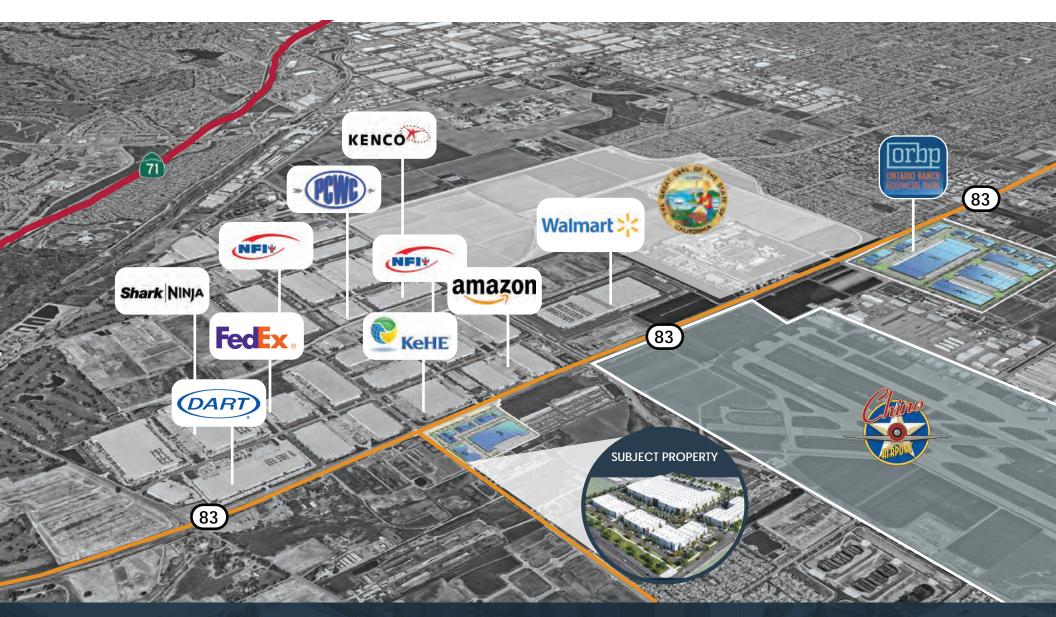

D/AQ Corp. #01129558. Maps Courtesy ©Google & ©Microsoft. Although all information is furnished regarding for sale, rental or financing is from sources deemed reliable, such information has not been verified and no express representation is made nor is any to be implied as to the accuracy thereof, and it is submitted subject to errors, omissions, changes of price, rental or other conditions, prior sale, lease or financing, or withdrawal without notice.

ALERE ZOMMERCIAL BEAL ESTATE SERVICES

16003 EUCLID AVE. | CHINO, CA

D/AQ Corp. #01129558. Maps Courtesy ©Google & ©Microsoft. Although all information is furnished regarding for sale, rental or financing is from sources deemed reliable, such information has not been verified and no express representation is made nor is any to be implied as to the accuracy thereof, and it is submitted subject to errors, omissions, changes of price, rental or other conditions, prior sale, lease or financing, or withdrawal without notice.