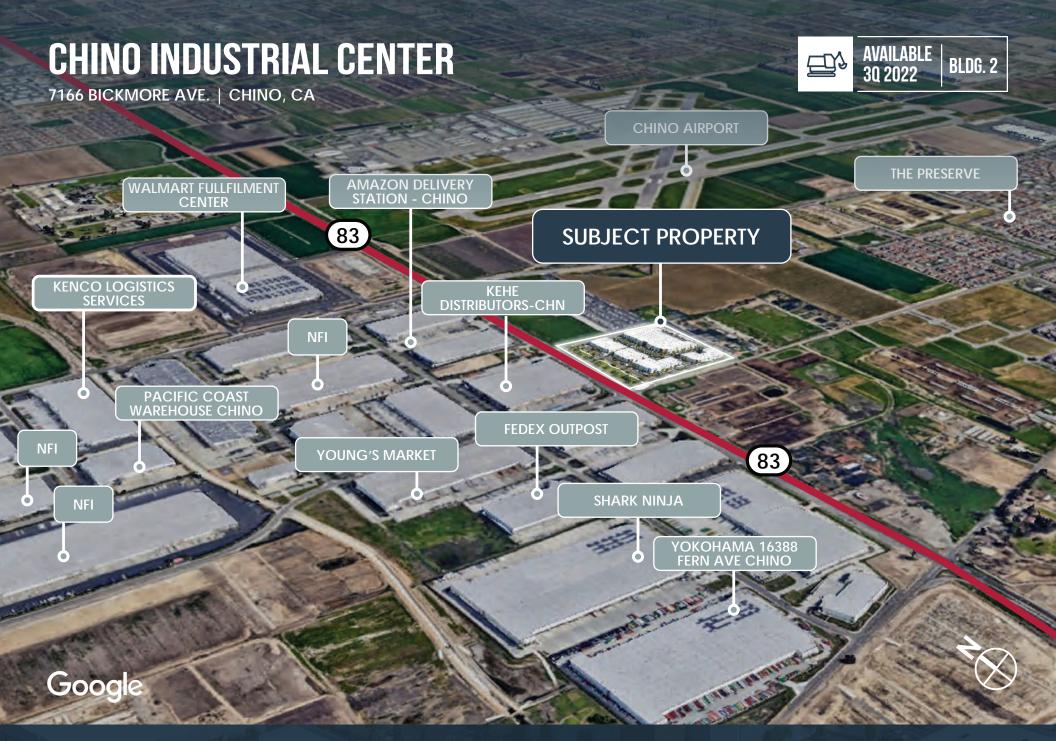

#### 7166 BICKMORE AVE. | CHINO, CA

7166 BICKMORE AVE. | CHINO, CA

#### CHINO INDUSTRIAL CENTER 7166 BICKMORE AVE: CHINO, CA

D/AQ Corp. #01129558. Maps Courtesy ©Google & ©Microsoft. Although all information is furnished regarding for sale, rental or financing is from sources deemed reliable, such information has not been verified and no express representation is made nor is any to be implied as to the accuracy thereof, and it is submitted subject to errors, omissions, changes of price, rental or other conditions, prior sale, lease or financing, or withdrawal without notice.