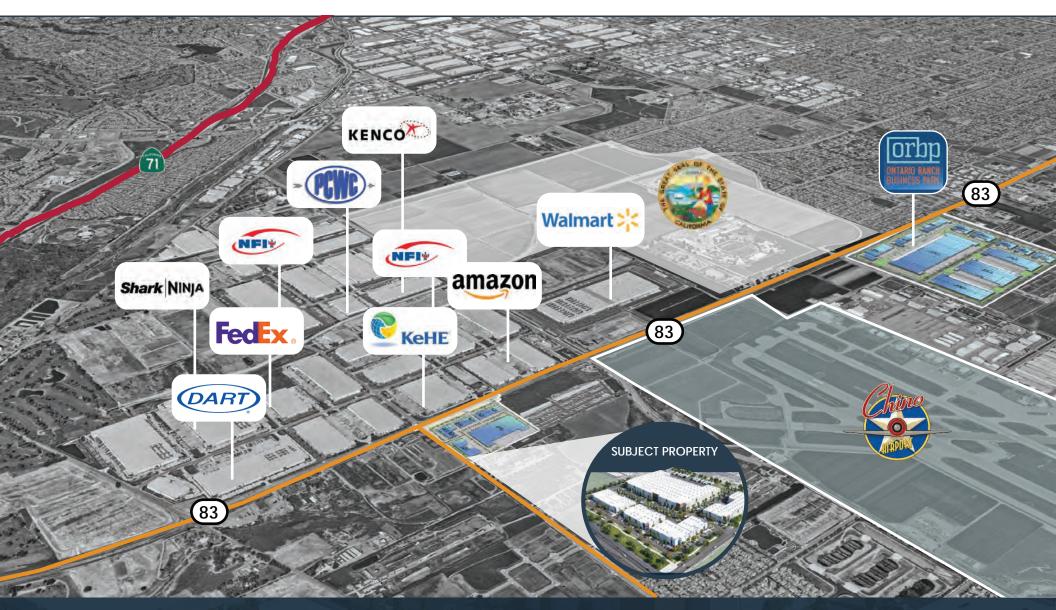

#### CHINO INDUSTRIAL CENTER 7166 BICKMORE AVE: CHINO, CA

D/AQ Corp. #01129558. Maps Courtesy ©Google & ©Microsoft. Although all information is furnished regarding for sale, rental or financing is from sources deemed reliable, such information has not been verified and no express representation is made nor is any to be implied as to the accuracy thereof, and it is submitted subject to errors, omissions, changes of price, rental or other conditions, prior sale, lease or financing, or withdrawal without notice.

7166 BICKMORE AVE. | CHINO, CA

D/AQ Corp. #01129558. Maps Courtesy ©Google & ©Microsoft. Although all information is furnished regarding for sale, rental or financing is from sources deemed reliable, such information has not been verified and no express representation is made nor is any to be implied as to the accuracy thereof, and it is submitted subject to errors, omissions, changes of price, rental or other conditions, prior sale, lease or financing, or withdrawal without notice.