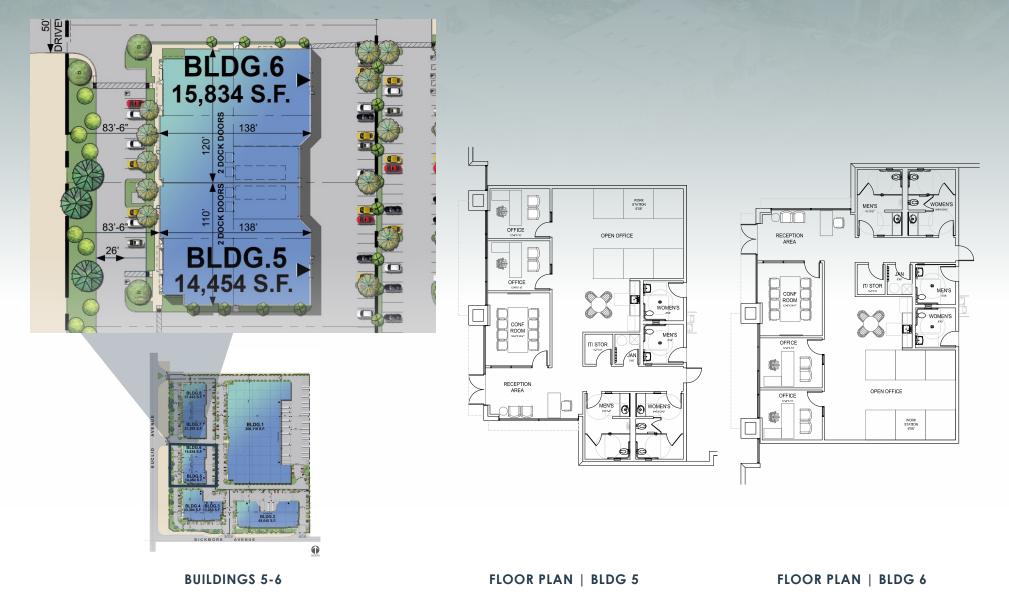

■ 7116 BICKMORE AVE. ■ 16067 EUCLID AVE. ■ 16041 EUCLID AVE.

■ 10621 EUCLID AVE. ■ 15995 EUCLID AVE. ■ 15969 EUCLID AVE.

| BUILDING SPECIFICATIONS     |                                                  |                                                  |                                                  |                                                  |                                                  |                                                  |
|-----------------------------|--------------------------------------------------|--------------------------------------------------|--------------------------------------------------|--------------------------------------------------|--------------------------------------------------|--------------------------------------------------|
|                             | Bldg 3                                           | Bldg 4                                           | Bldg 5                                           | Bldg 6                                           | Bldg 7                                           | Bldg 8                                           |
| Addresses                   | 7116 Bickmore Ave.                               | 16067 Euclid Ave.                                | 16041 Euclid Ave.                                | 10621 Euclid Ave.                                | 15995 Euclid Ave.                                | 15969 Euclid Ave.                                |
| Site Area                   | 1.92 AC                                          | 1.24 AC                                          | .83 AC                                           | .91 AC                                           | 1.17 AC                                          | 1.23 AC                                          |
| Total Building Area<br>(SF) | 13,050                                           | 20,394                                           | 14,454                                           | 15,834                                           | 21,293                                           | 21,843                                           |
| Spec Office (SF)            | 2,053                                            | 2,053                                            | 2,038                                            | 2,038                                            | 1,995                                            | 1,995                                            |
| Bay Spacing                 | 60'x52'                                          | 60'x52'                                          | 60'x52'                                          | 60'x52'                                          | 60'x52'                                          | 60'x52'                                          |
| Provided Car Park-<br>ing   | 24                                               | 28                                               | 21                                               | 22                                               | 27                                               | 30                                               |
| Dock<br>Positions           | 0                                                | 0                                                | 2                                                | 2                                                | 2                                                | 2                                                |
| Drive-in Door               | 2                                                | 2                                                | 1                                                | 1                                                | 1                                                | 1                                                |
| Clear Height                | 26'                                              | 26'                                              | 26'                                              | 26'                                              | 26'                                              | 26'                                              |
| Service                     | 400A Service<br>277/480<br>Expandable to<br>800A |
| Sprinkler Density           | ESFR                                             | ESFR                                             | ESFR                                             | ESFR                                             | ESFR                                             | ESFR                                             |