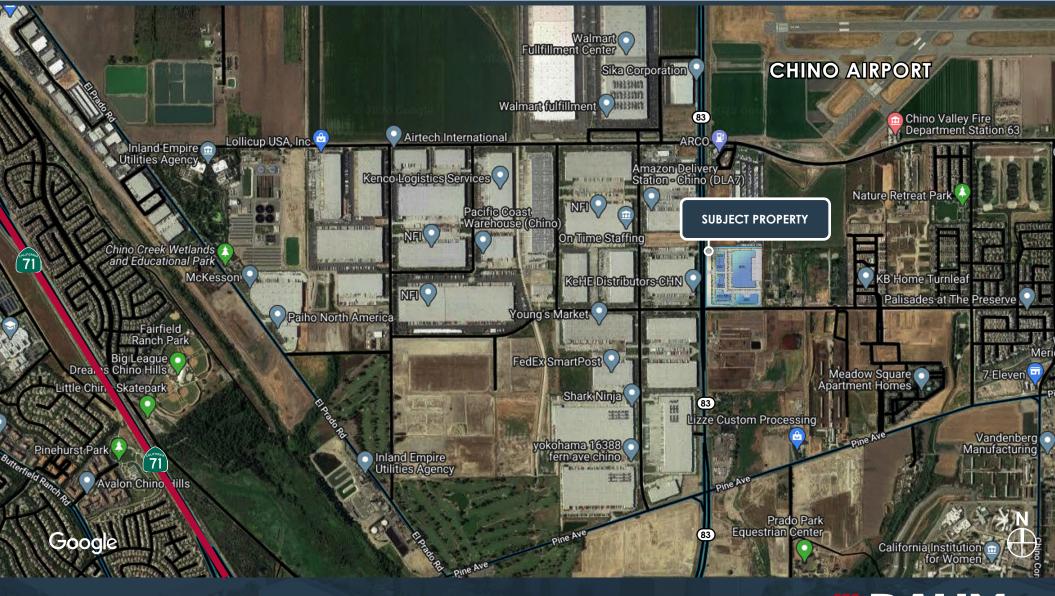

■ 7116 BICKMORE AVE. ■ 16067 EUCLID AVE. ■ 16041 EUCLID AVE. ■ 10621 EUCLID AVE. ■ 15995 EUCLID AVE. ■ 15969 EUCLID AVE.

UNDER CONSTRUCTION www.chinoindustrialcenter.com

15969 EUCLID AVE.

10621 EUCLID AVE.

16041 EUCLID AVE.

🤰 7116 BICKMORE AVE.

16067 EUCLID AVE.

■ 7116 BICKMORE AVE. ■ 16067 EUCLID AVE. ■ 16041 EUCLID AVE.

■ 10621 EUCLID AVE. ■ 15995 EUCLID AVE. ■ 15969 EUCLID AVE.

| BUILDING SPECIFICATIONS     |                                                  |                                                  |                                                  |                                                  |                                                  |                                                  |
|-----------------------------|--------------------------------------------------|--------------------------------------------------|--------------------------------------------------|--------------------------------------------------|--------------------------------------------------|--------------------------------------------------|
|                             | Bldg 3                                           | Bldg 4                                           | Bldg 5                                           | Bldg 6                                           | Bldg 7                                           | Bldg 8                                           |
| Addresses                   | 7116 Bickmore Ave.                               | 16067 Euclid Ave.                                | 16041 Euclid Ave.                                | 10621 Euclid Ave.                                | 15995 Euclid Ave.                                | 15969 Euclid Ave.                                |
| Site Area                   | 1.92 AC                                          | 1.24 AC                                          | .83 AC                                           | .91 AC                                           | 1.17 AC                                          | 1.23 AC                                          |
| Total Building Area<br>(SF) | 13,050                                           | 20,394                                           | 14,454                                           | 15,834                                           | 21,293                                           | 21,843                                           |
| Spec Office (SF)            | 2,053                                            | 2,053                                            | 2,038                                            | 2,038                                            | 1,995                                            | 1,995                                            |
| Bay Spacing                 | 60'x52'                                          | 60'x52'                                          | 60'x52'                                          | 60'x52'                                          | 60'x52'                                          | 60'x52'                                          |
| Provided Car Park-<br>ing   | 24                                               | 28                                               | 21                                               | 22                                               | 27                                               | 30                                               |
| Dock<br>Positions           | 0                                                | 0                                                | 2                                                | 2                                                | 2                                                | 2                                                |
| Drive-in Door               | 2                                                | 2                                                | 1                                                | 1                                                | 1                                                | 1                                                |
| Clear Height                | 26'                                              | 26'                                              | 26'                                              | 26'                                              | 26'                                              | 26'                                              |
| Service                     | 400A Service<br>277/480<br>Expandable to<br>800A |
| Sprinkler Density           | ESFR                                             | ESFR                                             | ESFR                                             | ESFR                                             | ESFR                                             | ESFR                                             |