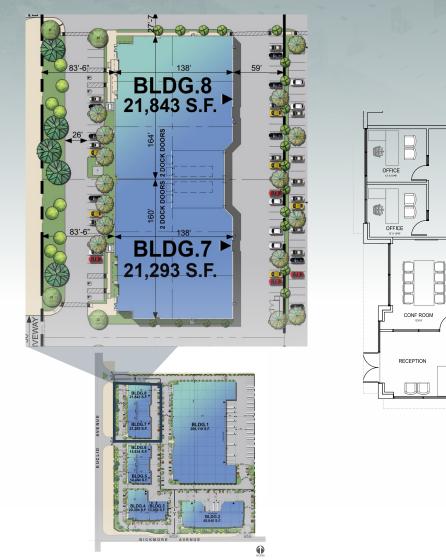

■ 7116 BICKMORE AVE. ■ 16067 EUCLID AVE. ■ 16041 EUCLID AVE.

■ 10621 EUCLID AVE. ■ 15995 EUCLID AVE. ■ 15969 EUCLID AVE.

| BUILDING SPECIFICATIONS     |                                                  |                                                  |                                                  |                                                  |                                                  |                                                  |
|-----------------------------|--------------------------------------------------|--------------------------------------------------|--------------------------------------------------|--------------------------------------------------|--------------------------------------------------|--------------------------------------------------|
|                             | Bldg 3                                           | Bldg 4                                           | Bldg 5                                           | Bldg 6                                           | Bldg 7                                           | Bldg 8                                           |
| Addresses                   | 7116 Bickmore Ave.                               | 16067 Euclid Ave.                                | 16041 Euclid Ave.                                | 10621 Euclid Ave.                                | 15995 Euclid Ave.                                | 15969 Euclid Ave.                                |
| Site Area                   | 1.92 AC                                          | 1.24 AC                                          | .83 AC                                           | .91 AC                                           | 1.17 AC                                          | 1.23 AC                                          |
| Total Building Area<br>(SF) | 13,050                                           | 20,394                                           | 14,454                                           | 15,834                                           | 21,293                                           | 21,843                                           |
| Spec Office (SF)            | 2,053                                            | 2,053                                            | 2,038                                            | 2,038                                            | 1,995                                            | 1,995                                            |
| Bay Spacing                 | 60'x52'                                          | 60'x52'                                          | 60'x52'                                          | 60'x52'                                          | 60'x52'                                          | 60'x52'                                          |
| Provided Car Park-<br>ing   | 24                                               | 28                                               | 21                                               | 22                                               | 27                                               | 30                                               |
| Dock<br>Positions           | 0                                                | 0                                                | 2                                                | 2                                                | 2                                                | 2                                                |
| Drive-in Door               | 2                                                | 2                                                | 1                                                | 1                                                | 1                                                | 1                                                |
| Clear Height                | 26'                                              | 26'                                              | 26'                                              | 26'                                              | 26'                                              | 26'                                              |
| Service                     | 400A Service<br>277/480<br>Expandable to<br>800A |
| Sprinkler Density           | ESFR                                             | ESFR                                             | ESFR                                             | ESFR                                             | ESFR                                             | ESFR                                             |

**BUILDINGS 7-8** 

D/AQ Corp. #01129558. Maps Courtesy ©Google & ©Microsoft. Although all information is furnished regarding for sale, rental or financing is from sources deemed reliable, such information has not been verified and no express representation is made nor is any to be implied as to the accuracy thereof, and it is submitted subject to errors, omissions, changes of price, rental or other conditions, prior sale, lease or financing, or withdrawal without notice.