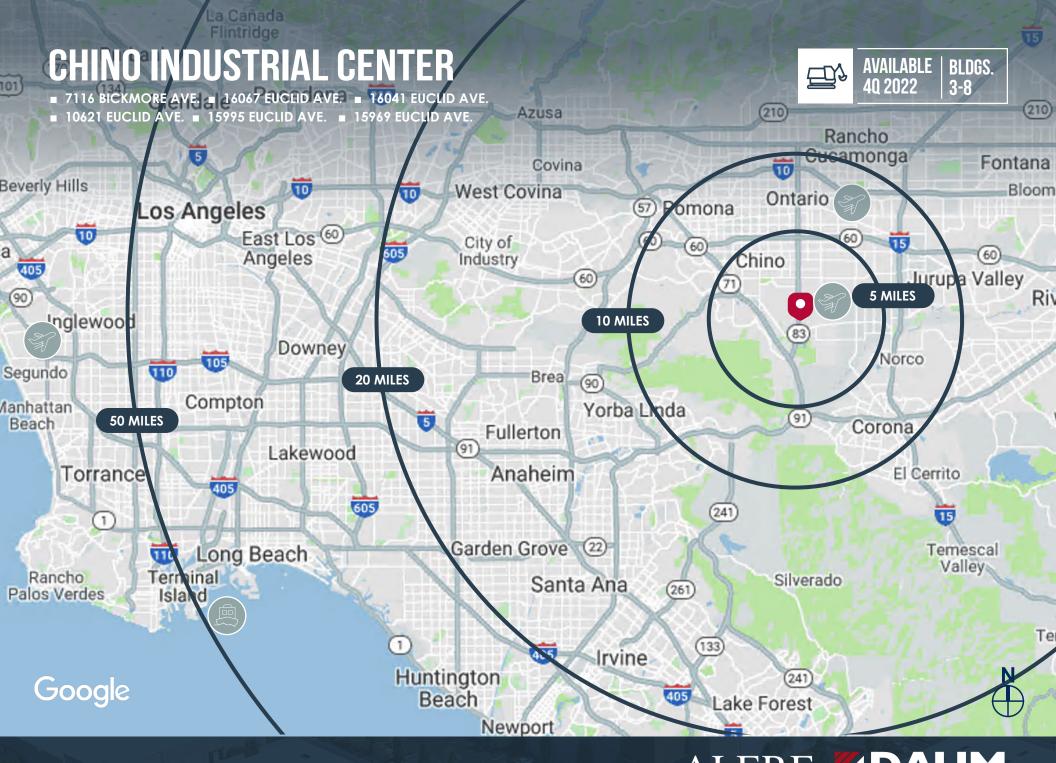

■ 7116 BICKMORE AVE. ■ 16067 EUCLID AVE. ■ 16041 EUCLID AVE. ■ 10621 EUCLID AVE. ■ 15995 EUCLID AVE. ■ 15969 EUCLID AVE.

UNDER CONSTRUCTION www.chinoindustrialcenter.com

15969 EUCLID AVE.

10621 EUCLID AVE.

16041 EUCLID AVE.

🤰 7116 BICKMORE AVE.

16067 EUCLID AVE.

■ 7116 BICKMORE AVE. ■ 16067 EUCLID AVE. ■ 16041 EUCLID AVE.

■ 10621 EUCLID AVE. ■ 15995 EUCLID AVE. ■ 15969 EUCLID AVE.

| BUILDING SPECIFICATIONS     |                                                  |                                                  |                                                  |                                                  |                                                  |                                                  |
|-----------------------------|--------------------------------------------------|--------------------------------------------------|--------------------------------------------------|--------------------------------------------------|--------------------------------------------------|--------------------------------------------------|
|                             | Bldg 3                                           | Bldg 4                                           | Bldg 5                                           | Bldg 6                                           | Bldg 7                                           | Bldg 8                                           |
| Addresses                   | 7116 Bickmore Ave.                               | 16067 Euclid Ave.                                | 16041 Euclid Ave.                                | 10621 Euclid Ave.                                | 15995 Euclid Ave.                                | 15969 Euclid Ave.                                |
| Site Area                   | 1.92 AC                                          | 1.24 AC                                          | .83 AC                                           | .91 AC                                           | 1.17 AC                                          | 1.23 AC                                          |
| Total Building Area<br>(SF) | 13,050                                           | 20,394                                           | 14,454                                           | 15,834                                           | 21,293                                           | 21,843                                           |
| Spec Office (SF)            | 2,053                                            | 2,053                                            | 2,038                                            | 2,038                                            | 1,995                                            | 1,995                                            |
| Bay Spacing                 | 60'x52'                                          | 60'x52'                                          | 60'x52'                                          | 60'x52'                                          | 60'x52'                                          | 60'x52'                                          |
| Provided Car Park-<br>ing   | 24                                               | 28                                               | 21                                               | 22                                               | 27                                               | 30                                               |
| Dock<br>Positions           | 0                                                | 0                                                | 2                                                | 2                                                | 2                                                | 2                                                |
| Drive-in Door               | 2                                                | 2                                                | 1                                                | 1                                                | 1                                                | 1                                                |
| Clear Height                | 26'                                              | 26'                                              | 26'                                              | 26'                                              | 26'                                              | 26'                                              |
| Service                     | 400A Service<br>277/480<br>Expandable to<br>800A |
| Sprinkler Density           | ESFR                                             | ESFR                                             | ESFR                                             | ESFR                                             | ESFR                                             | ESFR                                             |