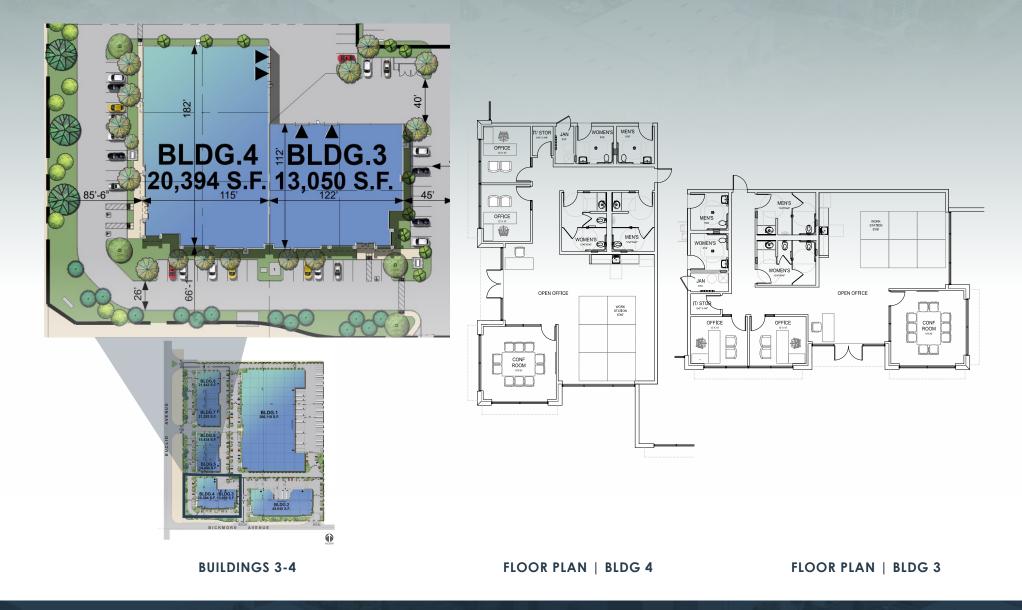

■ 7116 BICKMORE AVE. ■ 16067 EUCLID AVE. ■ 16041 EUCLID AVE.

■ 10621 EUCLID AVE. ■ 15995 EUCLID AVE. ■ 15969 EUCLID AVE.

| BUILDING SPECIFICATIONS     |                                                  |                                                  |                                                  |                                                  |                                                  |                                                  |
|-----------------------------|--------------------------------------------------|--------------------------------------------------|--------------------------------------------------|--------------------------------------------------|--------------------------------------------------|--------------------------------------------------|
|                             | Bldg 3                                           | Bldg 4                                           | Bldg 5                                           | Bldg 6                                           | Bldg 7                                           | Bldg 8                                           |
| Addresses                   | 7116 Bickmore Ave.                               | 16067 Euclid Ave.                                | 16041 Euclid Ave.                                | 10621 Euclid Ave.                                | 15995 Euclid Ave.                                | 15969 Euclid Ave.                                |
| Site Area                   | 1.92 AC                                          | 1.24 AC                                          | .83 AC                                           | .91 AC                                           | 1.17 AC                                          | 1.23 AC                                          |
| Total Building Area<br>(SF) | 13,050                                           | 20,394                                           | 14,454                                           | 15,834                                           | 21,293                                           | 21,843                                           |
| Spec Office (SF)            | 2,053                                            | 2,053                                            | 2,038                                            | 2,038                                            | 1,995                                            | 1,995                                            |
| Bay Spacing                 | 60'x52'                                          | 60'x52'                                          | 60'x52'                                          | 60'x52'                                          | 60'x52'                                          | 60'x52'                                          |
| Provided Car Park-<br>ing   | 24                                               | 28                                               | 21                                               | 22                                               | 27                                               | 30                                               |
| Dock<br>Positions           | 0                                                | 0                                                | 2                                                | 2                                                | 2                                                | 2                                                |
| Drive-in Door               | 2                                                | 2                                                | 1                                                | 1                                                | 1                                                | 1                                                |
| Clear Height                | 26'                                              | 26'                                              | 26'                                              | 26'                                              | 26'                                              | 26'                                              |
| Service                     | 400A Service<br>277/480<br>Expandable to<br>800A |
| Sprinkler Density           | ESFR                                             | ESFR                                             | ESFR                                             | ESFR                                             | ESFR                                             | ESFR                                             |