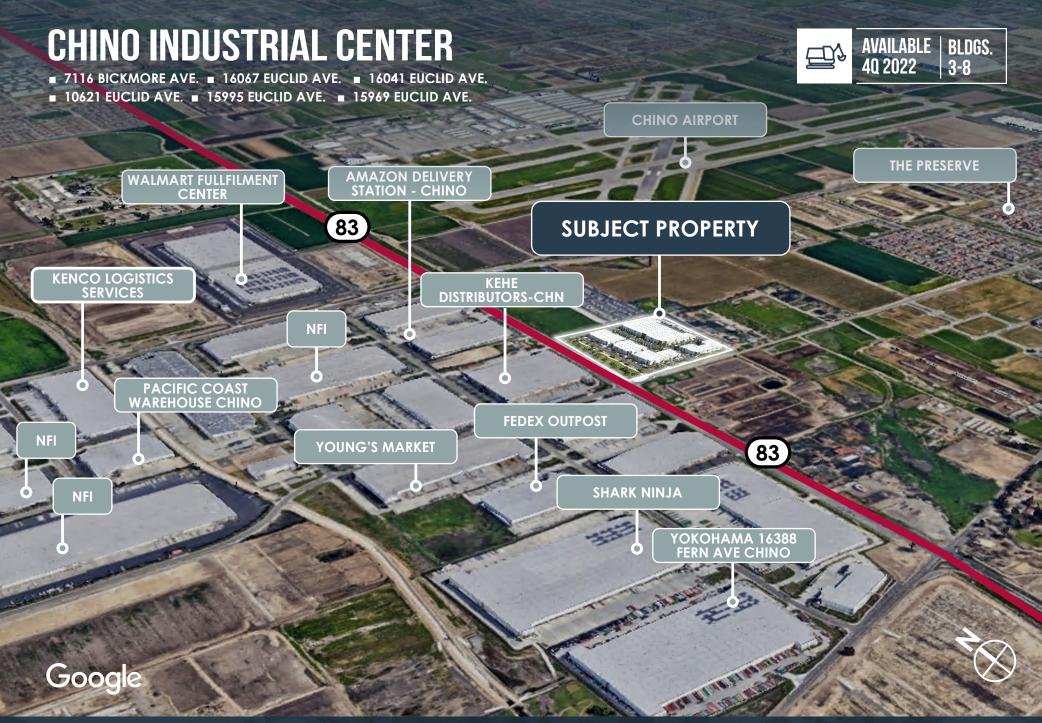

■ 7116 BICKMORE AVE. ■ 16067 EUCLID AVE. ■ 16041 EUCLID AVE. ■ 10621 EUCLID AVE. ■ 15995 EUCLID AVE. ■ 15969 EUCLID AVE.

UNDER CONSTRUCTION www.chinoindustrialcenter.com

15969 EUCLID AVE.

10621 EUCLID AVE.

16041 EUCLID AVE.

🤰 7116 BICKMORE AVE.

16067 EUCLID AVE.

■ 7116 BICKMORE AVE. ■ 16067 EUCLID AVE. ■ 16041 EUCLID AVE.

■ 10621 EUCLID AVE. ■ 15995 EUCLID AVE. ■ 15969 EUCLID AVE.

| BUILDING SPECIFICATIONS     |                                                  |                                                  |                                                  |                                                  |                                                  |                                                  |
|-----------------------------|--------------------------------------------------|--------------------------------------------------|--------------------------------------------------|--------------------------------------------------|--------------------------------------------------|--------------------------------------------------|
|                             | Bldg 3                                           | Bldg 4                                           | Bldg 5                                           | Bldg 6                                           | Bldg 7                                           | Bldg 8                                           |
| Addresses                   | 7116 Bickmore Ave.                               | 16067 Euclid Ave.                                | 16041 Euclid Ave.                                | 10621 Euclid Ave.                                | 15995 Euclid Ave.                                | 15969 Euclid Ave.                                |
| Site Area                   | 1.92 AC                                          | 1.24 AC                                          | .83 AC                                           | .91 AC                                           | 1.17 AC                                          | 1.23 AC                                          |
| Total Building Area<br>(SF) | 13,050                                           | 20,394                                           | 14,454                                           | 15,834                                           | 21,293                                           | 21,843                                           |
| Spec Office (SF)            | 2,053                                            | 2,053                                            | 2,038                                            | 2,038                                            | 1,995                                            | 1,995                                            |
| Bay Spacing                 | 60'x52'                                          | 60'x52'                                          | 60'x52'                                          | 60'x52'                                          | 60'x52'                                          | 60'x52'                                          |
| Provided Car Park-<br>ing   | 24                                               | 28                                               | 21                                               | 22                                               | 27                                               | 30                                               |
| Dock<br>Positions           | 0                                                | 0                                                | 2                                                | 2                                                | 2                                                | 2                                                |
| Drive-in Door               | 2                                                | 2                                                | 1                                                | 1                                                | 1                                                | 1                                                |
| Clear Height                | 26'                                              | 26'                                              | 26'                                              | 26'                                              | 26'                                              | 26'                                              |
| Service                     | 400A Service<br>277/480<br>Expandable to<br>800A |
| Sprinkler Density           | ESFR                                             | ESFR                                             | ESFR                                             | ESFR                                             | ESFR                                             | ESFR                                             |