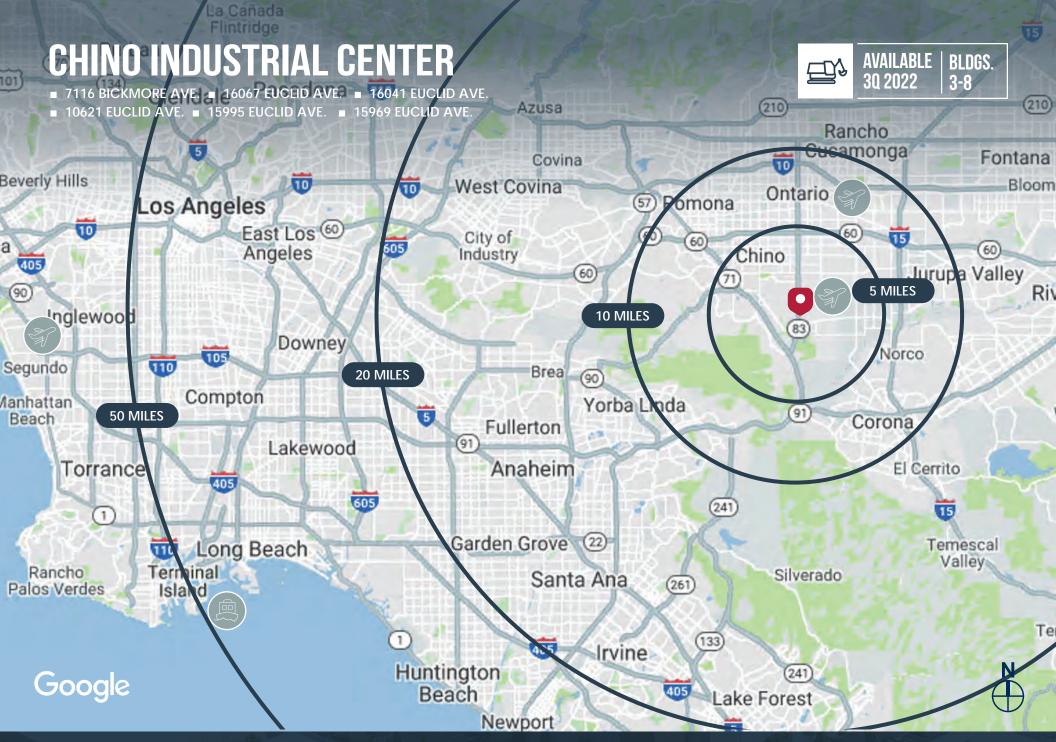

AVAILABLE BLDGS. 3-8

■ 7116 BICKMORE AVE. ■ 16067 EUCLID AVE. ■ 16041 EUCLID AVE.

■ 10621 EUCLID AVE. ■ 15995 EUCLID AVE. ■ 15969 EUCLID AVE.

**UNDER CONSTRUCTION** 

www.chinoindustrialcenter.com

FOR LEASE SIX BLDGS. FROM: ±13,050 TO 21,843 SF

D/AQ Corp. #01129558. Maps Courtesy @Google & @Microsoft. Although all information is furnished regarding for sale, rental or financing is from sources deemed reliable, such information has not been verified and no express representation is made nor is any to be implied as to the accuracy thereof, and it is submitted subject to errors, omissions, changes of price, rental or other conditions, prior sale, lease or financing, or withdrawal without notice.