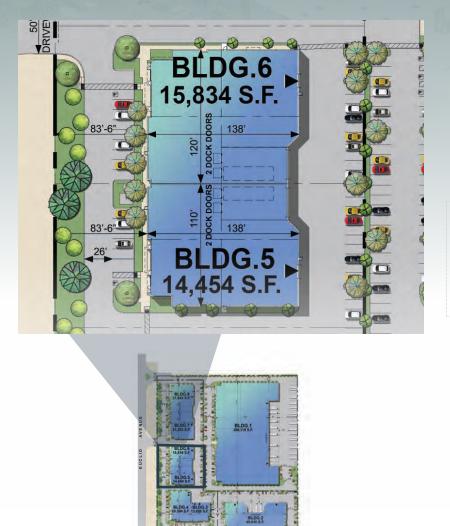

- 7116 BICKMORE AVE. 16067 EUCLID AVE. 16041 EUCLID AVE.
- 10621 EUCLID AVE. 15995 EUCLID AVE. 15969 EUCLID AVE.

| BUILDING SPECIFICATIONS     |                                                  |                                                  |                                                  |                                                  |                                                  |                                                  |
|-----------------------------|--------------------------------------------------|--------------------------------------------------|--------------------------------------------------|--------------------------------------------------|--------------------------------------------------|--------------------------------------------------|
|                             | Bldg 3                                           | Bldg 4                                           | Bldg 5                                           | Bldg 6                                           | Bldg 7                                           | Bldg 8                                           |
| Addresses                   | 7116 Bickmore Ave.                               | 16067 Euclid Ave.                                | 16041 Euclid Ave.                                | 10621 Euclid Ave.                                | 15995 Euclid Ave.                                | 15969 Euclid Ave.                                |
| Site Area                   | 1.92 AC                                          | 1.24 AC                                          | .83 AC                                           | .91 AC                                           | 1.17 AC                                          | 1.23 AC                                          |
| Total Building Area<br>(SF) | 13,050                                           | 20,394                                           | 14,454                                           | 15,834                                           | 21,293                                           | 21,843                                           |
| Spec Office (SF)            | 2,053                                            | 2,053                                            | 2,038                                            | 2,038                                            | 1,995                                            | 1,995                                            |
| Bay Spacing                 | 60'x52'                                          | 60'x52'                                          | 60'x52'                                          | 60'x52'                                          | 60'x52'                                          | 60'x52'                                          |
| Provided Car Park-<br>ing   | 24                                               | 28                                               | 21                                               | 22                                               | 27                                               | 30                                               |
| Dock<br>Positions           | 0                                                | 0                                                | 2                                                | 2                                                | 2                                                | 2                                                |
| Drive-in Door               | 2                                                | 2                                                | 1                                                | 1                                                | 1                                                | 1                                                |
| Clear Height                | 26′                                              | 26′                                              | 26′                                              | 26′                                              | 26′                                              | 26′                                              |
| Service                     | 400A Service<br>277/480<br>Expandable to<br>800A |
| Sprinkler Density           | ESFR                                             | ESFR                                             | ESFR                                             | ESFR                                             | ESFR                                             | ESFR                                             |

**BUILDINGS 5-6** 

FLOOR PLAN | BLDG 5

FLOOR PLAN | BLDG 6

BLDGS.

- 7116 BICKMORE AVE. 16067 EUCLID AVE. 16041 EUCLID AVE.
- 10621 EUCLID AVE. 15995 EUCLID AVE. 15969 EUCLID AVE.

**BUILDINGS 7-8** 

FLOOR PLAN | BLDG 7