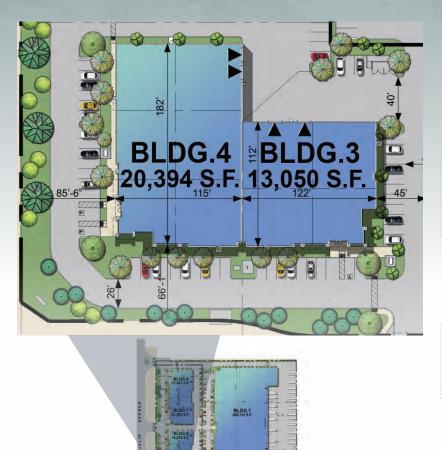

- 7116 BICKMORE AVE. 16067 EUCLID AVE. 16041 EUCLID AVE.
- 10621 EUCLID AVE. 15995 EUCLID AVE. 15969 EUCLID AVE.

| BUILDING SPECIFICATIONS     |                                                  |                                                  |                                                  |                                                  |                                                  |                                                  |
|-----------------------------|--------------------------------------------------|--------------------------------------------------|--------------------------------------------------|--------------------------------------------------|--------------------------------------------------|--------------------------------------------------|
|                             | Bldg 3                                           | Bldg 4                                           | Bldg 5                                           | Bldg 6                                           | Bldg 7                                           | Bldg 8                                           |
| Addresses                   | 7116 Bickmore Ave.                               | 16067 Euclid Ave.                                | 16041 Euclid Ave.                                | 10621 Euclid Ave.                                | 15995 Euclid Ave.                                | 15969 Euclid Ave.                                |
| Site Area                   | 1.92 AC                                          | 1.24 AC                                          | .83 AC                                           | .91 AC                                           | 1.17 AC                                          | 1.23 AC                                          |
| Total Building Area<br>(SF) | 13,050                                           | 20,394                                           | 14,454                                           | 15,834                                           | 21,293                                           | 21,843                                           |
| Spec Office (SF)            | 2,053                                            | 2,053                                            | 2,038                                            | 2,038                                            | 1,995                                            | 1,995                                            |
| Bay Spacing                 | 60'x52'                                          | 60'x52'                                          | 60'x52'                                          | 60'x52'                                          | 60'x52'                                          | 60'x52'                                          |
| Provided Car Park-<br>ing   | 24                                               | 28                                               | 21                                               | 22                                               | 27                                               | 30                                               |
| Dock<br>Positions           | 0                                                | 0                                                | 2                                                | 2                                                | 2                                                | 2                                                |
| Drive-in Door               | 2                                                | 2                                                | 1                                                | 1                                                | 1                                                | 1                                                |
| Clear Height                | 26′                                              | 26′                                              | 26′                                              | 26′                                              | 26′                                              | 26′                                              |
| Service                     | 400A Service<br>277/480<br>Expandable to<br>800A |
| Sprinkler Density           | ESFR                                             | ESFR                                             | ESFR                                             | ESFR                                             | ESFR                                             | ESFR                                             |

- 7116 BICKMORE AVE. 16067 EUCLID AVE. 16041 EUCLID AVE.
- 10621 EUCLID AVE. 15995 EUCLID AVE. 15969 EUCLID AVE.

**BUILDINGS 3-4** 

FLOOR PLAN | BLDG 4

FLOOR PLAN | BLDG 3

- 7116 BICKMORE AVE. 16067 EUCLID AVE. 16041 EUCLID AVE.
- 10621 EUCLID AVE. 15995 EUCLID AVE. 15969 EUCLID AVE.