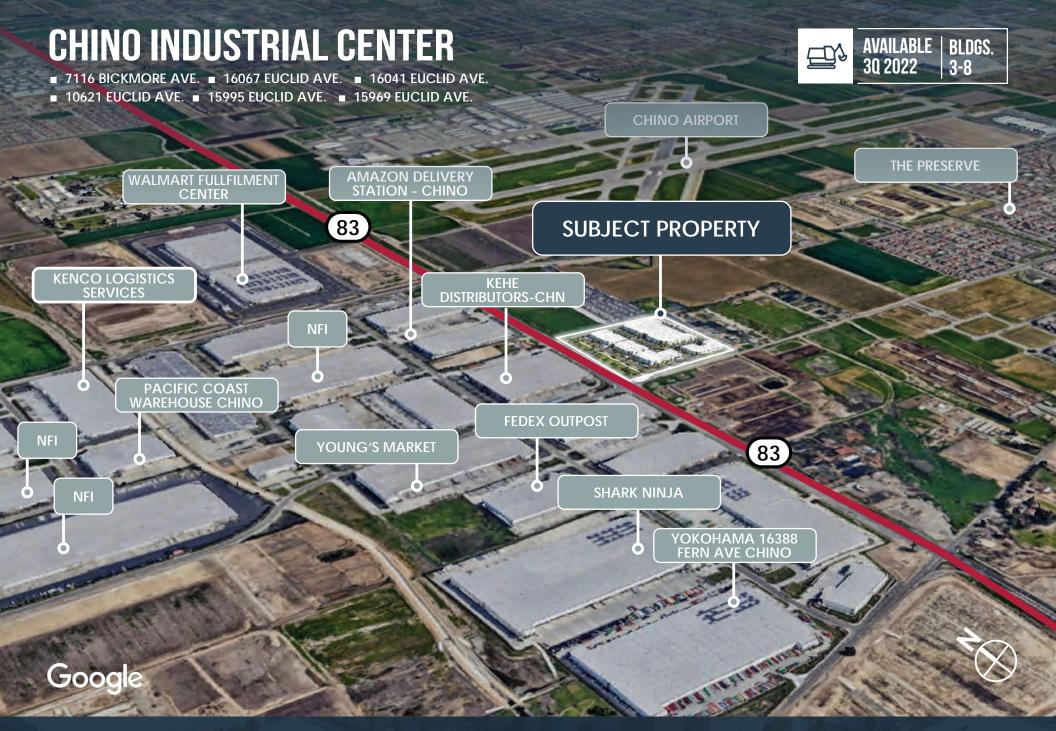

AVAILABLE BLDGS. 3-8

■ 7116 BICKMORE AVE. ■ 16067 EUCLID AVE. ■ 16041 EUCLID AVE.

■ 10621 EUCLID AVE. ■ 15995 EUCLID AVE. ■ 15969 EUCLID AVE.

**UNDER CONSTRUCTION** 

www.chinoindustrialcenter.com

FOR LEASE SIX BLDGS. FROM: ±13,050 TO 21,843 SF

- 7116 BICKMORE AVE. 16067 EUCLID AVE. 16041 EUCLID AVE.
- 10621 EUCLID AVE. 15995 EUCLID AVE. 15969 EUCLID AVE.

| BUILDING SPECIFICATIONS     |                                                  |                                                  |                                                  |                                                  |                                                  |                                                  |
|-----------------------------|--------------------------------------------------|--------------------------------------------------|--------------------------------------------------|--------------------------------------------------|--------------------------------------------------|--------------------------------------------------|
|                             | Bldg 3                                           | Bldg 4                                           | Bldg 5                                           | Bldg 6                                           | Bldg 7                                           | Bldg 8                                           |
| Addresses                   | 7116 Bickmore Ave.                               | 16067 Euclid Ave.                                | 16041 Euclid Ave.                                | 10621 Euclid Ave.                                | 15995 Euclid Ave.                                | 15969 Euclid Ave.                                |
| Site Area                   | 1.92 AC                                          | 1.24 AC                                          | .83 AC                                           | .91 AC                                           | 1.17 AC                                          | 1.23 AC                                          |
| Total Building Area<br>(SF) | 13,050                                           | 20,394                                           | 14,454                                           | 15,834                                           | 21,293                                           | 21,843                                           |
| Spec Office (SF)            | 2,053                                            | 2,053                                            | 2,038                                            | 2,038                                            | 1,995                                            | 1,995                                            |
| Bay Spacing                 | 60'x52'                                          | 60'x52'                                          | 60'x52'                                          | 60'x52'                                          | 60'x52'                                          | 60'x52'                                          |
| Provided Car Park-<br>ing   | 24                                               | 28                                               | 21                                               | 22                                               | 27                                               | 30                                               |
| Dock<br>Positions           | 0                                                | 0                                                | 2                                                | 2                                                | 2                                                | 2                                                |
| Drive-in Door               | 2                                                | 2                                                | 1                                                | 1                                                | 1                                                | 1                                                |
| Clear Height                | 26′                                              | 26′                                              | 26′                                              | 26′                                              | 26′                                              | 26′                                              |
| Service                     | 400A Service<br>277/480<br>Expandable to<br>800A |
| Sprinkler Density           | ESFR                                             | ESFR                                             | ESFR                                             | ESFR                                             | ESFR                                             | ESFR                                             |