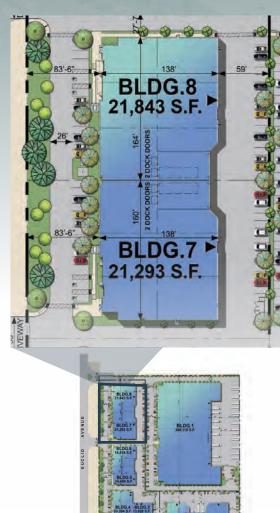

- 7116 BICKMORE AVE. 16067 EUCLID AVE. 16041 EUCLID AVE.
- 10621 EUCLID AVE. 15995 EUCLID AVE. 15969 EUCLID AVE.

| BUILDING SPECIFICATIONS     |                                                  |                                                  |                                                  |                                                  |                                                  |                                                  |
|-----------------------------|--------------------------------------------------|--------------------------------------------------|--------------------------------------------------|--------------------------------------------------|--------------------------------------------------|--------------------------------------------------|
|                             | Bldg 3                                           | Bldg 4                                           | Bldg 5                                           | Bldg 6                                           | Bldg 7                                           | Bldg 8                                           |
| Addresses                   | 7116 Bickmore Ave.                               | 16067 Euclid Ave.                                | 16041 Euclid Ave.                                | 10621 Euclid Ave.                                | 15995 Euclid Ave.                                | 15969 Euclid Ave.                                |
| Site Area                   | 1.92 AC                                          | 1.24 AC                                          | .83 AC                                           | .91 AC                                           | 1.17 AC                                          | 1.23 AC                                          |
| Total Building Area<br>(SF) | 13,050                                           | 20,394                                           | 14,454                                           | 15,834                                           | 21,293                                           | 21,843                                           |
| Spec Office (SF)            | 2,053                                            | 2,053                                            | 2,038                                            | 2,038                                            | 1,995                                            | 1,995                                            |
| Bay Spacing                 | 60'x52'                                          | 60'x52'                                          | 60'x52'                                          | 60'x52'                                          | 60'x52'                                          | 60'x52'                                          |
| Provided Car Park-<br>ing   | 24                                               | 28                                               | 21                                               | 22                                               | 27                                               | 30                                               |
| Dock<br>Positions           | 0                                                | 0                                                | 2                                                | 2                                                | 2                                                | 2                                                |
| Drive-in Door               | 2                                                | 2                                                | 1                                                | 1                                                | 1                                                | 1                                                |
| Clear Height                | 26′                                              | 26′                                              | 26′                                              | 26′                                              | 26′                                              | 26′                                              |
| Service                     | 400A Service<br>277/480<br>Expandable to<br>800A |
| Sprinkler Density           | ESFR                                             | ESFR                                             | ESFR                                             | ESFR                                             | ESFR                                             | ESFR                                             |

**BUILDINGS 5-6** 

FLOOR PLAN | BLDG 5

FLOOR PLAN | BLDG 6

BLDGS.

- 7116 BICKMORE AVE. 16067 EUCLID AVE. 16041 EUCLID AVE.
- 10621 EUCLID AVE. 15995 EUCLID AVE. 15969 EUCLID AVE.

**BUILDINGS 7-8** 

FLOOR PLAN | BLDG 7