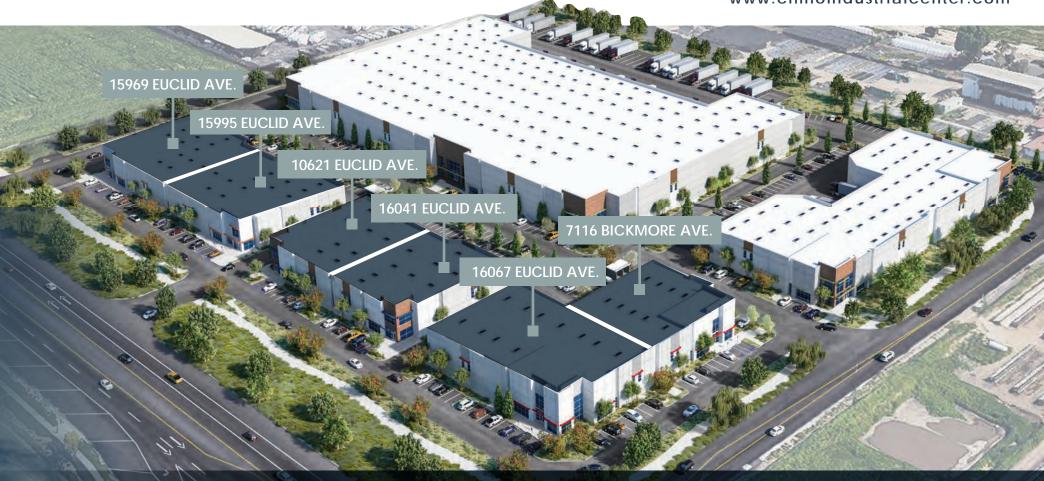

AVAILABLE BLDGS. 3-8

■ 7116 BICKMORE AVE. ■ 16067 EUCLID AVE. ■ 16041 EUCLID AVE.

■ 10621 EUCLID AVE. ■ 15995 EUCLID AVE. ■ 15969 EUCLID AVE.

**UNDER CONSTRUCTION** 

www.chinoindustrialcenter.com

FOR LEASE SIX BLDGS. FROM: ±13,050 TO 21,843 SF

- 7116 BICKMORE AVE. 16067 EUCLID AVE. 16041 EUCLID AVE.
- 10621 EUCLID AVE. 15995 EUCLID AVE. 15969 EUCLID AVE.

| BUILDING SPECIFICATIONS     |                                                  |                                                  |                                                  |                                                  |                                                  |                                                  |
|-----------------------------|--------------------------------------------------|--------------------------------------------------|--------------------------------------------------|--------------------------------------------------|--------------------------------------------------|--------------------------------------------------|
|                             | Bldg 3                                           | Bldg 4                                           | Bldg 5                                           | Bldg 6                                           | Bldg 7                                           | Bldg 8                                           |
| Addresses                   | 7116 Bickmore Ave.                               | 16067 Euclid Ave.                                | 16041 Euclid Ave.                                | 10621 Euclid Ave.                                | 15995 Euclid Ave.                                | 15969 Euclid Ave.                                |
| Site Area                   | 1.92 AC                                          | 1.24 AC                                          | .83 AC                                           | .91 AC                                           | 1.17 AC                                          | 1.23 AC                                          |
| Total Building Area<br>(SF) | 13,050                                           | 20,394                                           | 14,454                                           | 15,834                                           | 21,293                                           | 21,843                                           |
| Spec Office (SF)            | 2,053                                            | 2,053                                            | 2,038                                            | 2,038                                            | 1,995                                            | 1,995                                            |
| Bay Spacing                 | 60'x52'                                          | 60'x52'                                          | 60'x52'                                          | 60'x52'                                          | 60'x52'                                          | 60'x52'                                          |
| Provided Car Park-<br>ing   | 24                                               | 28                                               | 21                                               | 22                                               | 27                                               | 30                                               |
| Dock<br>Positions           | 0                                                | 0                                                | 2                                                | 2                                                | 2                                                | 2                                                |
| Drive-in Door               | 2                                                | 2                                                | 1                                                | 1                                                | 1                                                | 1                                                |
| Clear Height                | 26′                                              | 26′                                              | 26′                                              | 26′                                              | 26′                                              | 26′                                              |
| Service                     | 400A Service<br>277/480<br>Expandable to<br>800A |
| Sprinkler Density           | ESFR                                             | ESFR                                             | ESFR                                             | ESFR                                             | ESFR                                             | ESFR                                             |