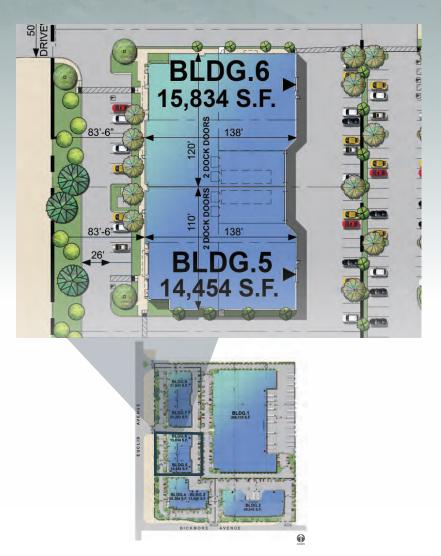

| BUILDING SPECIFICATIONS  |                                                 |                                            |                                            |
|--------------------------|-------------------------------------------------|--------------------------------------------|--------------------------------------------|
|                          | Bldgs. 5 & 6                                    | Bldg 5                                     | Bldg 6                                     |
| Addresses                | 16041 Euclid Ave.<br>10621 Euclid Ave.          | 16041 Euclid Ave.                          | 10621 Euclid Ave.                          |
| Site Area                | 1.74 AC                                         | .83 AC                                     | .91 AC                                     |
| Total Building Area (SF) | 30,288                                          | 14,454                                     | 15,834                                     |
| Spec Office (SF)         | 4,076                                           | 2,038                                      | 2,038                                      |
| Bay Spacing              | 60'x52'                                         | 60'x52'                                    | 60'x52'                                    |
| Provided Car Parking     | 43                                              | 21                                         | 22                                         |
| Dock<br>Positions        | 4                                               | 2                                          | 2                                          |
| Drive-in Door            | 2                                               | 1                                          | 1                                          |
| Clear Height             | 26′                                             | 26′                                        | 26′                                        |
| Service                  | 2 - 400A Services 277/480<br>Expandable to 800A | 400A Service 277/480<br>Expandable to 800A | 400A Service 277/480<br>Expandable to 800A |
| Sprinkler Density        | ESFR                                            | ESFR                                       | ESFR                                       |

16041 EUCLID AVE. ■ 10621 EUCLID AVE. | CHINO, CA

WOMEN'S

BUILDINGS 5-6 FLOOR PLAN | BLDG 5

FLOOR PLAN | BLDG 6

16041 EUCLID AVE. ■ 10621 EUCLID AVE. | CHINO, CA

**BUILDING 5** 

FLOOR PLAN | BLDG 5

**BUILDING 6** 