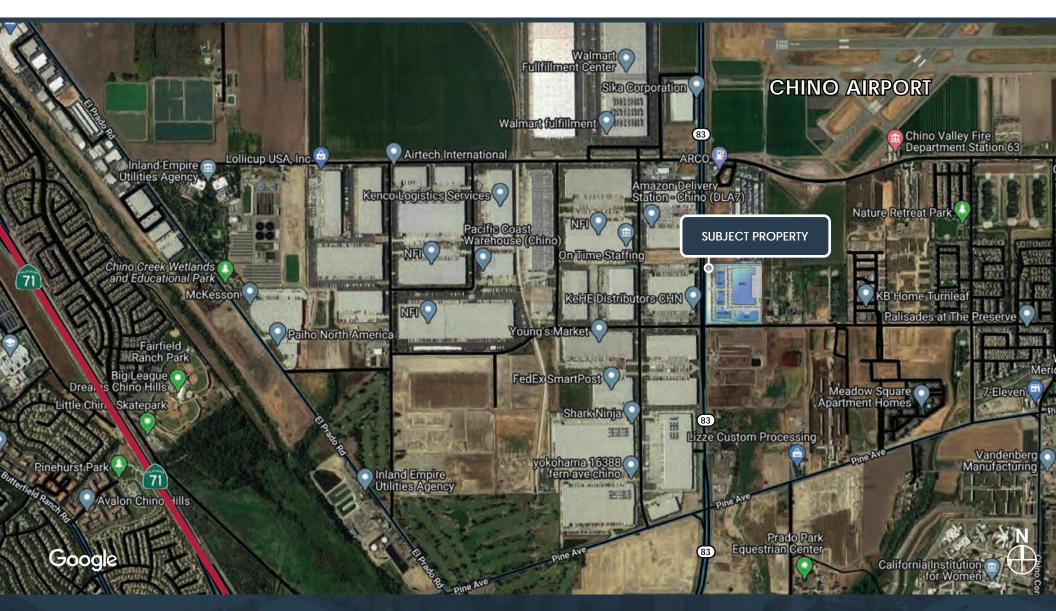

16041 EUCLID AVE. ■ 10621 EUCLID AVE. | CHINO, CA

UNDER CONSTRUCTION

FOR LEASE ±30,288 SF DIVISIBLE TO ±14,454 SF AND ±15,834 SF

FOR MORE INFORMATION, CONTACT: KEN ANDERSEN, CCIM, SIOR FIRST VICE PRESIDENT O: 909.912.0002 | C: 949.350.3933 KEN.ANDERSEN@DAUMCOMMERCIAL.COM CA DRE: 00902084