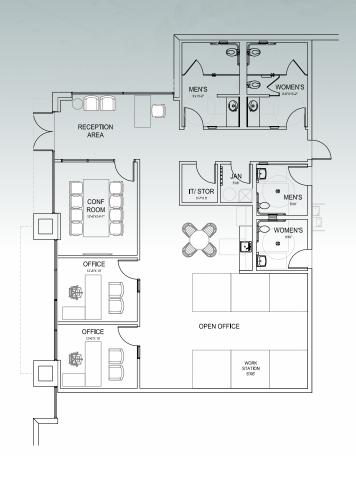

16041 EUCLID AVE. ■ 10621 EUCLID AVE. | CHINO, CA

WOMEN'S

BUILDINGS 5-6 FLOOR PLAN | BLDG 5

FLOOR PLAN | BLDG 6

16041 EUCLID AVE. ■ 10621 EUCLID AVE. | CHINO, CA

**BUILDING 5** 

FLOOR PLAN | BLDG 5

**BUILDING 6** 

FLOOR PLAN | BLDG 6