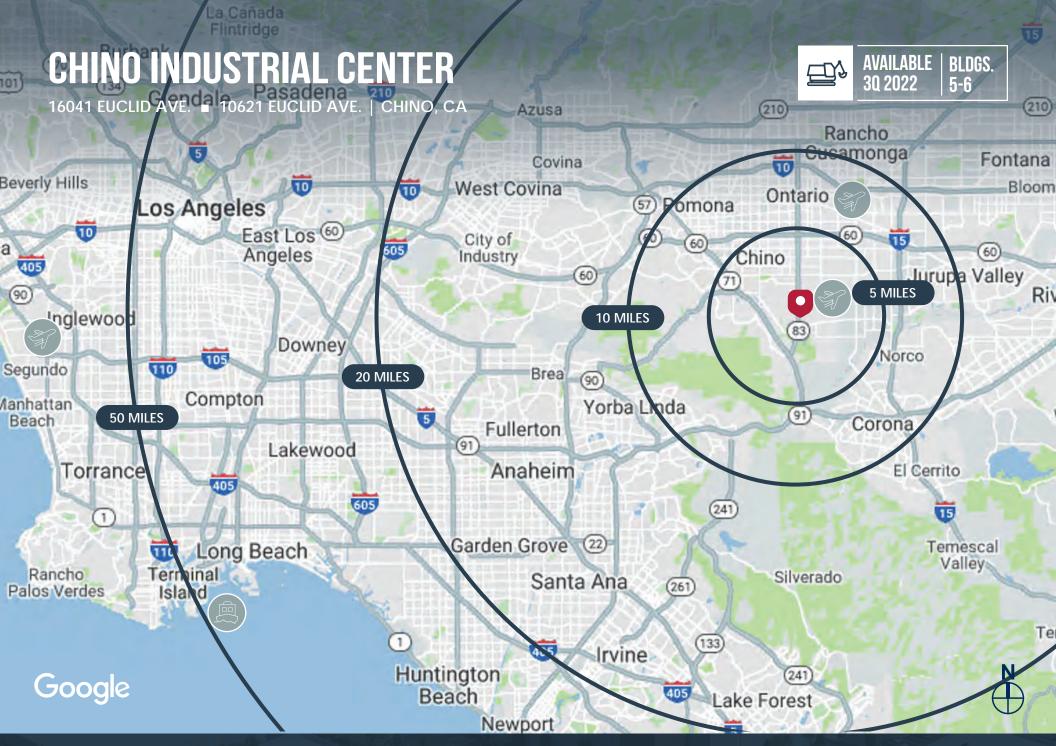

16041 EUCLID AVE. ■ 10621 EUCLID AVE. | CHINO, CA

UNDER CONSTRUCTION

FOR LEASE ±30,288 SF DIVISIBLE TO ±14,454 SF AND ±15,834 SF

FOR MORE INFORMATION, CONTACT: KEN ANDERSEN, CCIM, SIOR FIRST VICE PRESIDENT O: 909.912.0002 | C: 949.350.3933 KEN.ANDERSEN@DAUMCOMMERCIAL.COM CA DRE: 00902084