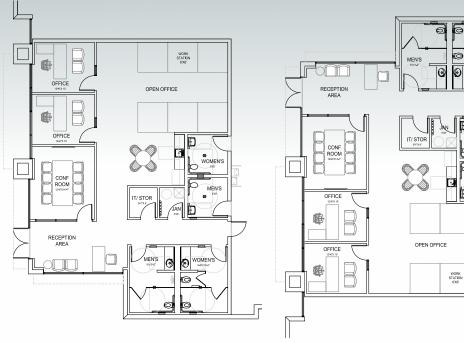

16041 EUCLID AVE. ■ 10621 EUCLID AVE. | CHINO, CA

WOMEN'S

BUILDINGS 5-6 FLOOR PLAN | BLDG 5

FLOOR PLAN | BLDG 6

16041 EUCLID AVE. ■ 10621 EUCLID AVE. | CHINO, CA

**BUILDING 5** 

FLOOR PLAN | BLDG 5

**BUILDING 6** 

FLOOR PLAN | BLDG 6