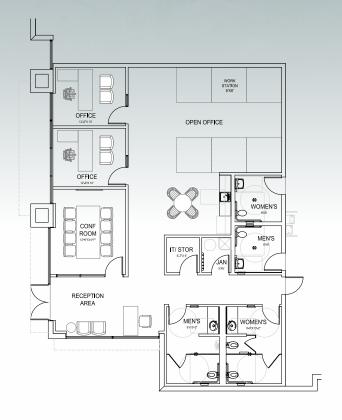

16041 EUCLID AVE. ■ 10621 EUCLID AVE. | CHINO, CA

WOMEN'S

BUILDINGS 5-6 FLOOR PLAN | BLDG 5

FLOOR PLAN | BLDG 6

16041 EUCLID AVE. ■ 10621 EUCLID AVE. | CHINO, CA

**BUILDING 5** 

FLOOR PLAN | BLDG 5

**BUILDING 6** 

FLOOR PLAN | BLDG 6