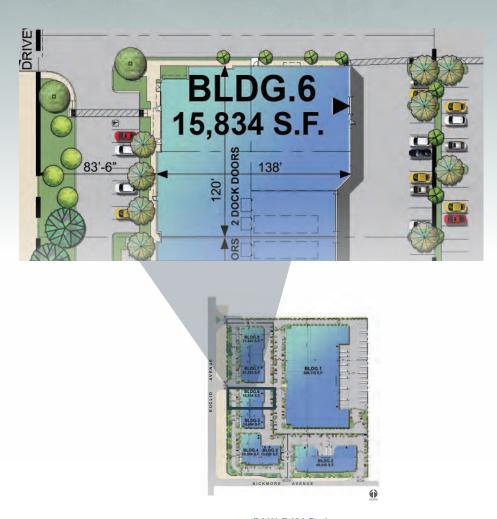

| BUILDING SPECIFICATIONS  |                                                 |                                            |                                            |
|--------------------------|-------------------------------------------------|--------------------------------------------|--------------------------------------------|
|                          | Bldgs. 5 & 6                                    | Bldg 5                                     | Bldg 6                                     |
| Addresses                | 16041 Euclid Ave.<br>10621 Euclid Ave.          | 16041 Euclid Ave.                          | 10621 Euclid Ave.                          |
| Site Area                | 1.74 AC                                         | .83 AC                                     | .91 AC                                     |
| Total Building Area (SF) | 30,288                                          | 14,454                                     | 15,834                                     |
| Spec Office (SF)         | 4,076                                           | 2,038                                      | 2,038                                      |
| Bay Spacing              | 60'x52'                                         | 60'x52'                                    | 60'x52'                                    |
| Provided Car Parking     | 43                                              | 21                                         | 22                                         |
| Dock<br>Positions        | 4                                               | 2                                          | 2                                          |
| Drive-in Door            | 2                                               | 1                                          | 1                                          |
| Clear Height             | 26′                                             | 26′                                        | 26′                                        |
| Service                  | 2 - 400A Services 277/480<br>Expandable to 800A | 400A Service 277/480<br>Expandable to 800A | 400A Service 277/480<br>Expandable to 800A |
| Sprinkler Density        | ESFR                                            | ESFR                                       | ESFR                                       |

16041 EUCLID AVE. ■ 10621 EUCLID AVE. | CHINO, CA

WOMEN'S

BUILDINGS 5-6 FLOOR PLAN | BLDG 5

FLOOR PLAN | BLDG 6

16041 EUCLID AVE. ■ 10621 EUCLID AVE. | CHINO, CA

**BUILDING 5** 

FLOOR PLAN | BLDG 5

**BUILDING 6** 

FLOOR PLAN | BLDG 6