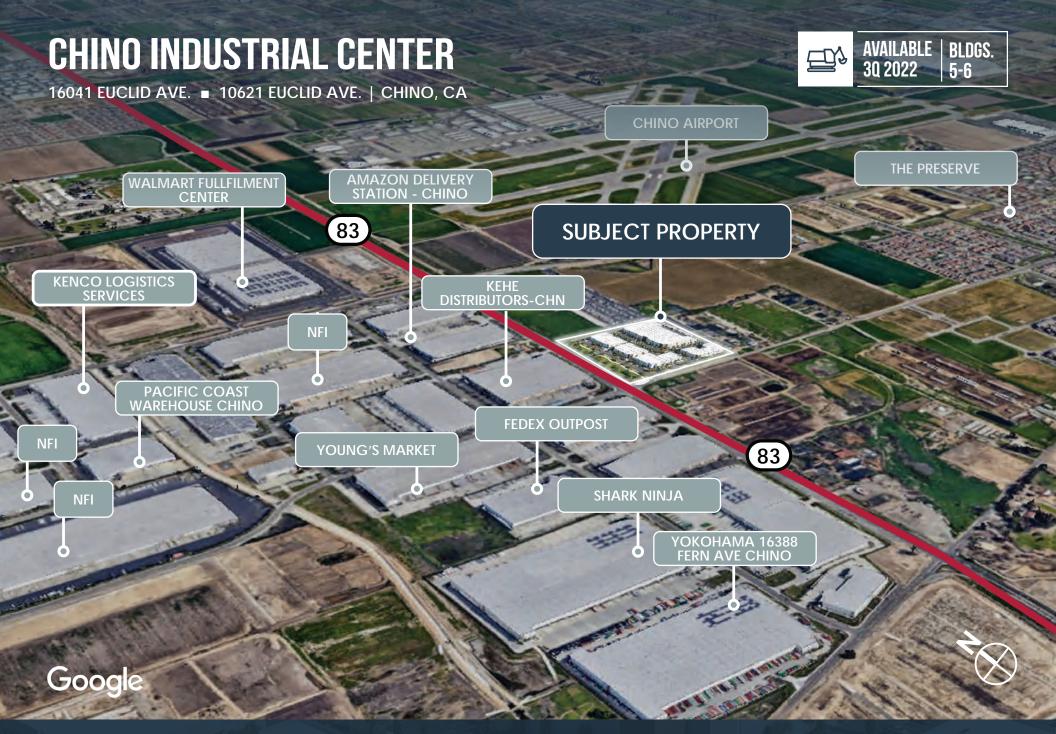

16041 EUCLID AVE. ■ 10621 EUCLID AVE. | CHINO, CA

UNDER CONSTRUCTION

FOR LEASE ±30,288 SF DIVISIBLE TO ±14,454 SF AND ±15,834 SF

FOR MORE INFORMATION, CONTACT: KEN ANDERSEN, CCIM, SIOR FIRST VICE PRESIDENT O: 909.912.0002 | C: 949.350.3933 KEN.ANDERSEN@DAUMCOMMERCIAL.COM CA DRE: 00902084