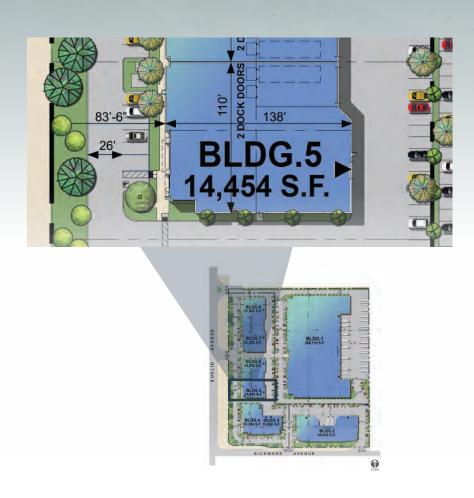

| BUILDING SPECIFICATIONS  |                                                 |                                            |                                            |
|--------------------------|-------------------------------------------------|--------------------------------------------|--------------------------------------------|
|                          | Bldgs. 5 & 6                                    | Bldg 5                                     | Bldg 6                                     |
| Addresses                | 16041 Euclid Ave.<br>10621 Euclid Ave.          | 16041 Euclid Ave.                          | 10621 Euclid Ave.                          |
| Site Area                | 1.74 AC                                         | .83 AC                                     | .91 AC                                     |
| Total Building Area (SF) | 30,288                                          | 14,454                                     | 15,834                                     |
| Spec Office (SF)         | 4,076                                           | 2,038                                      | 2,038                                      |
| Bay Spacing              | 60'x52'                                         | 60'x52'                                    | 60'x52'                                    |
| Provided Car Parking     | 43                                              | 21                                         | 22                                         |
| Dock<br>Positions        | 4                                               | 2                                          | 2                                          |
| Drive-in Door            | 2                                               | 1                                          | 1                                          |
| Clear Height             | 26′                                             | 26′                                        | 26′                                        |
| Service                  | 2 - 400A Services 277/480<br>Expandable to 800A | 400A Service 277/480<br>Expandable to 800A | 400A Service 277/480<br>Expandable to 800A |
| Sprinkler Density        | ESFR                                            | ESFR                                       | ESFR                                       |

16041 EUCLID AVE. ■ 10621 EUCLID AVE. | CHINO, CA

WOMEN'S

BUILDINGS 5-6 FLOOR PLAN | BLDG 5

FLOOR PLAN | BLDG 6

16041 EUCLID AVE. ■ 10621 EUCLID AVE. | CHINO, CA

**BUILDING 5** 

FLOOR PLAN | BLDG 5

**BUILDING 6** 