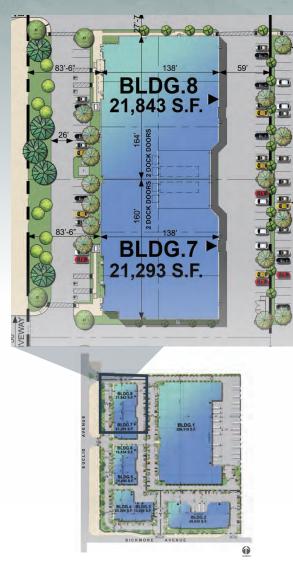

| BUILDING SPECIFICATIONS  |                                                 |                                            |                                            |
|--------------------------|-------------------------------------------------|--------------------------------------------|--------------------------------------------|
|                          | Bldgs. 7 & 8                                    | Bldg 7                                     | Bldg 8                                     |
| Addresses                | 15995 Euclid Ave.<br>15969 Euclid Ave.          | 15995 Euclid Ave.                          | 15969 Euclid Ave.                          |
| Site Area                | 2.40 AC                                         | 1.17 AC                                    | 1.23 AC                                    |
| Total Building Area (SF) | 43,136                                          | 21,293                                     | 21,843                                     |
| Spec Office (SF)         | 3,990                                           | 1,995                                      | 1,995                                      |
| Bay Spacing              | 60'x52'                                         | 60'x52'                                    | 60'x52'                                    |
| Provided Car Parking     | 57                                              | 27                                         | 30                                         |
| Dock<br>Positions        | 4                                               | 2                                          | 2                                          |
| Drive-in Door            | 2                                               | 1                                          | 1                                          |
| Clear Height             | 26′                                             | 26′                                        | 26′                                        |
| Service                  | 2 - 400A Services 277/480<br>Expandable to 800A | 400A Service 277/480<br>Expandable to 800A | 400A Service 277/480<br>Expandable to 800A |
| Sprinkler Density        | ESFR                                            | ESFR                                       | ESFR                                       |

15995 EUCLID AVE. ■ 15969 EUCLID AVE. | CHINO, CA

BUILDINGS 7-8 FLOOR PLAN | BLDG 7

FLOOR PLAN | BLDG 8

**BUILDING 7** 

FLOOR PLAN | BLDG 7

**BUILDING 8** 

FLOOR PLAN | BLDG 8