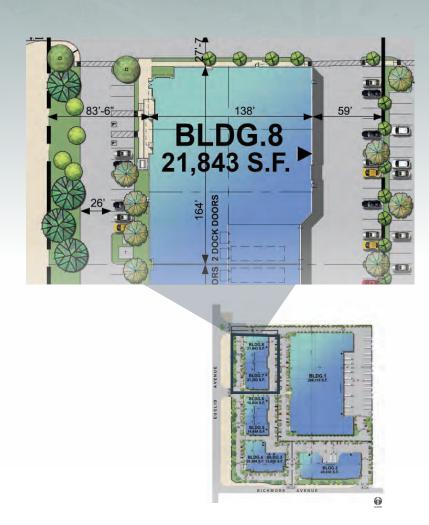

| BUILDING SPECIFICATIONS  |                                                 |                                            |                                            |
|--------------------------|-------------------------------------------------|--------------------------------------------|--------------------------------------------|
|                          | Bldgs. 7 & 8                                    | Bldg 7                                     | Bldg 8                                     |
| Addresses                | 15995 Euclid Ave.<br>15969 Euclid Ave.          | 15995 Euclid Ave.                          | 15969 Euclid Ave.                          |
| Site Area                | 2.40 AC                                         | 1.17 AC                                    | 1.23 AC                                    |
| Total Building Area (SF) | 43,136                                          | 21,293                                     | 21,843                                     |
| Spec Office (SF)         | 3,990                                           | 1,995                                      | 1,995                                      |
| Bay Spacing              | 60'x52'                                         | 60'x52'                                    | 60'x52'                                    |
| Provided Car Parking     | 57                                              | 27                                         | 30                                         |
| Dock<br>Positions        | 4                                               | 2                                          | 2                                          |
| Drive-in Door            | 2                                               | 1                                          | 1                                          |
| Clear Height             | 26′                                             | 26′                                        | 26′                                        |
| Service                  | 2 - 400A Services 277/480<br>Expandable to 800A | 400A Service 277/480<br>Expandable to 800A | 400A Service 277/480<br>Expandable to 800A |
| Sprinkler Density        | ESFR                                            | ESFR                                       | ESFR                                       |

15995 EUCLID AVE. ■ 15969 EUCLID AVE. | CHINO, CA

BUILDINGS 7-8 FLOOR PLAN | BLDG 7

FLOOR PLAN | BLDG 8

**BUILDING 7** 

FLOOR PLAN | BLDG 7

**BUILDING 8** 

FLOOR PLAN | BLDG 8