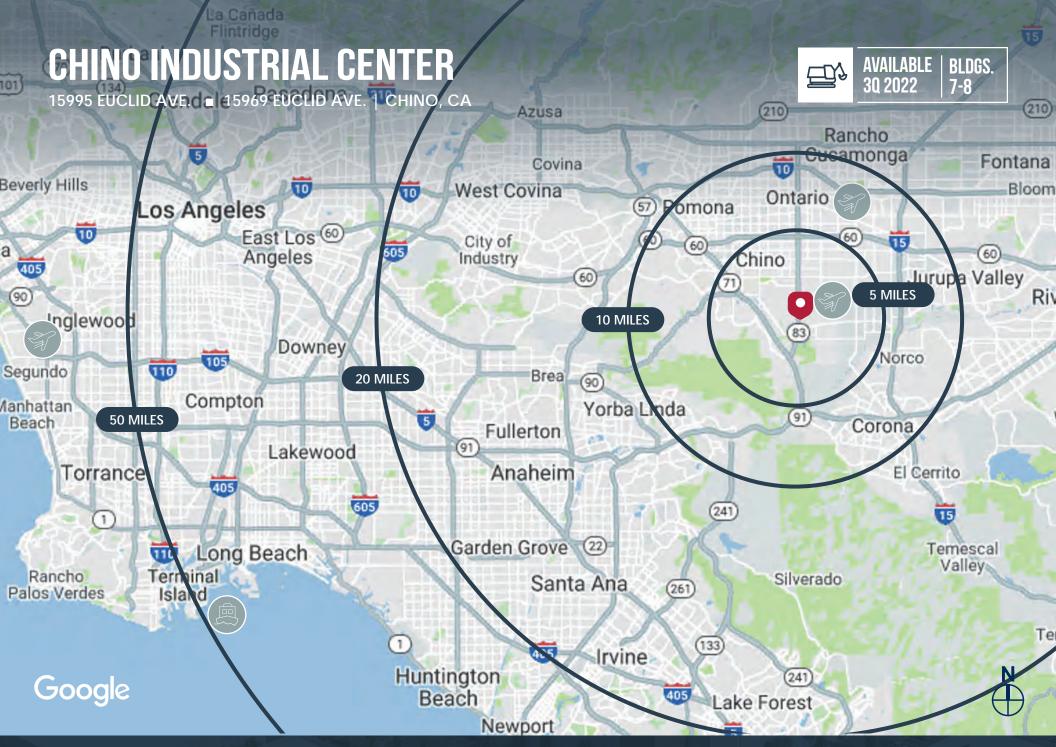

15995 EUCLID AVE. ■ 15969 EUCLID AVE. | CHINO, CA

**UNDER CONSTRUCTION** 

FOR LEASE ±43, 136 SF DIVISIBLE TO ±21,293 SF AND ±21,843 SF

FOR MORE INFORMATION, CONTACT:
KEN ANDERSEN, CCIM, SIOR
FIRST VICE PRESIDENT
O: 909.912.0002 | C: 949.350.3933
KEN ANDERSEN@DAUMCOMMERCIAL.COM
CA DRE: 00902084