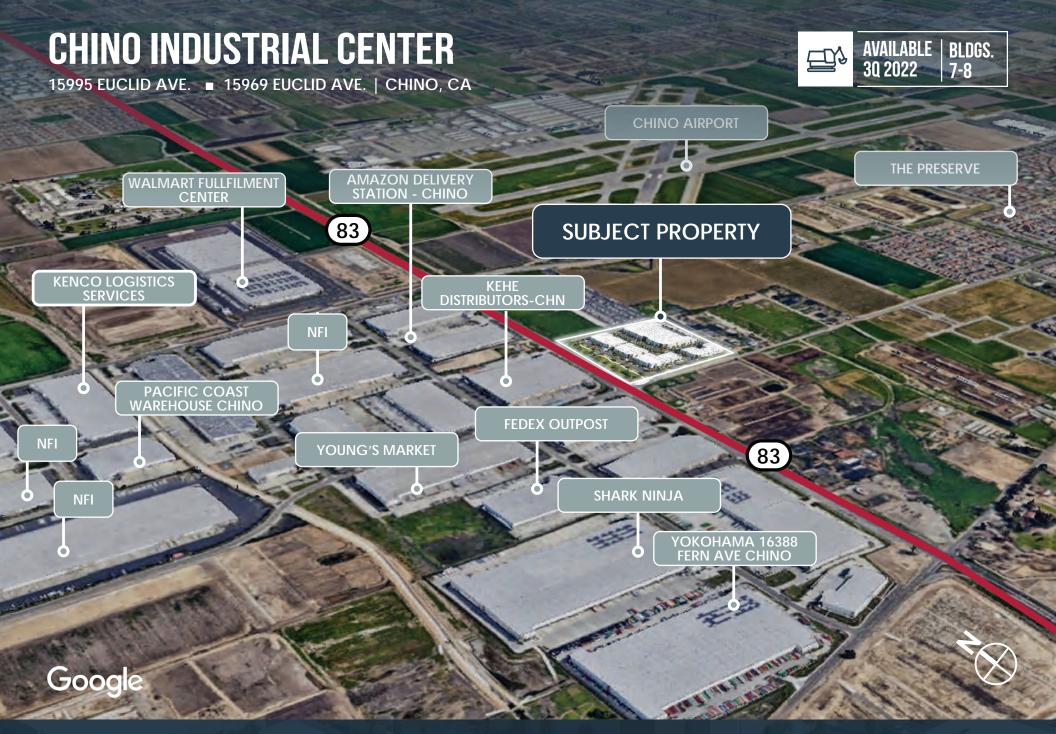

15995 EUCLID AVE. ■ 15969 EUCLID AVE. | CHINO, CA

**UNDER CONSTRUCTION** 

FOR LEASE ±43, 136 SF DIVISIBLE TO ±21,293 SF AND ±21,843 SF

FOR MORE INFORMATION, CONTACT:
KEN ANDERSEN, CCIM, SIOR
FIRST VICE PRESIDENT
O: 909.912.0002 | C: 949.350.3933
KEN ANDERSEN@DAUMCOMMERCIAL.COM
CA DRE: 00902084