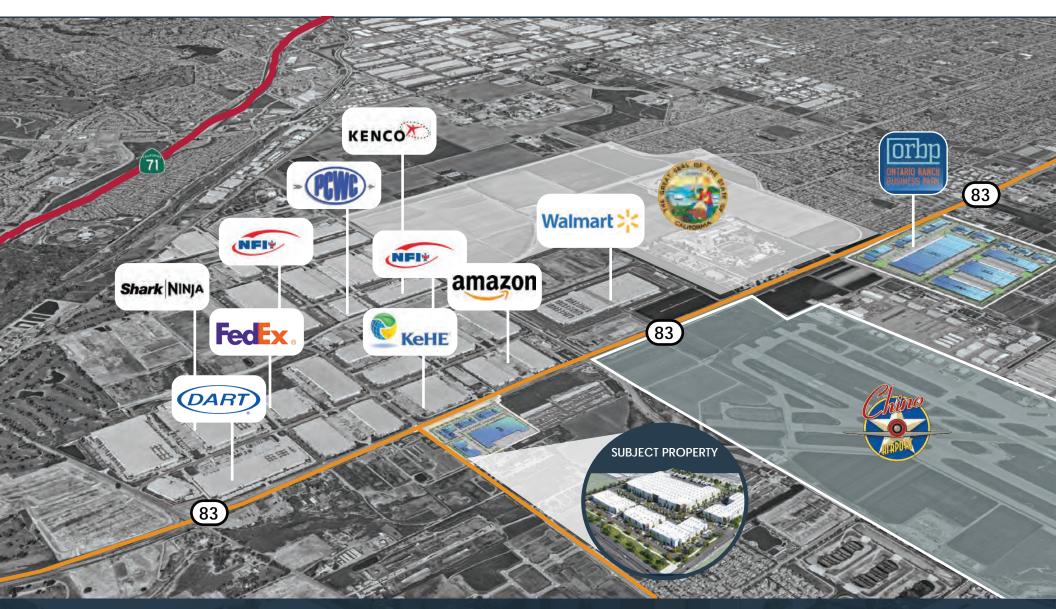

15995 EUCLID AVE. ■ 15969 EUCLID AVE. | CHINO, CA

**UNDER CONSTRUCTION** 

FOR LEASE ±43, 136 SF DIVISIBLE TO ±21,293 SF AND ±21,843 SF

FOR MORE INFORMATION, CONTACT:
KEN ANDERSEN, CCIM, SIOR
FIRST VICE PRESIDENT
O: 909.912.0002 | C: 949.350.3933
KEN ANDERSEN@DAUMCOMMERCIAL.COM
CA DRE: 00902084