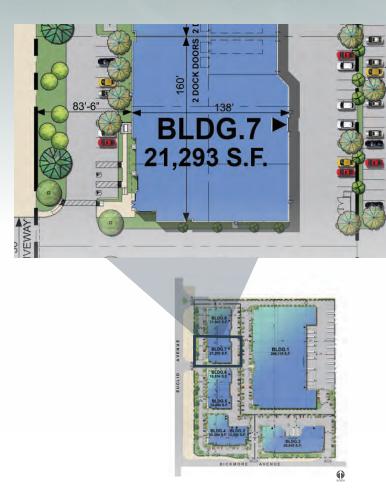

| BUILDING SPECIFICATIONS  |                                                 |                                            |                                            |
|--------------------------|-------------------------------------------------|--------------------------------------------|--------------------------------------------|
|                          | Bldgs. 7 & 8                                    | Bldg 7                                     | Bldg 8                                     |
| Addresses                | 15995 Euclid Ave.<br>15969 Euclid Ave.          | 15995 Euclid Ave.                          | 15969 Euclid Ave.                          |
| Site Area                | 2.40 AC                                         | 1.17 AC                                    | 1.23 AC                                    |
| Total Building Area (SF) | 43,136                                          | 21,293                                     | 21,843                                     |
| Spec Office (SF)         | 3,990                                           | 1,995                                      | 1,995                                      |
| Bay Spacing              | 60'x52'                                         | 60'x52'                                    | 60'x52'                                    |
| Provided Car Parking     | 57                                              | 27                                         | 30                                         |
| Dock<br>Positions        | 4                                               | 2                                          | 2                                          |
| Drive-in Door            | 2                                               | 1                                          | 1                                          |
| Clear Height             | 26′                                             | 26′                                        | 26′                                        |
| Service                  | 2 - 400A Services 277/480<br>Expandable to 800A | 400A Service 277/480<br>Expandable to 800A | 400A Service 277/480<br>Expandable to 800A |
| Sprinkler Density        | ESFR                                            | ESFR                                       | ESFR                                       |

15995 EUCLID AVE. ■ 15969 EUCLID AVE. | CHINO, CA

BUILDINGS 7-8 FLOOR PLAN | BLDG 7

FLOOR PLAN | BLDG 8

**BUILDING 7** 

FLOOR PLAN | BLDG 7

**BUILDING 8** 

FLOOR PLAN | BLDG 8