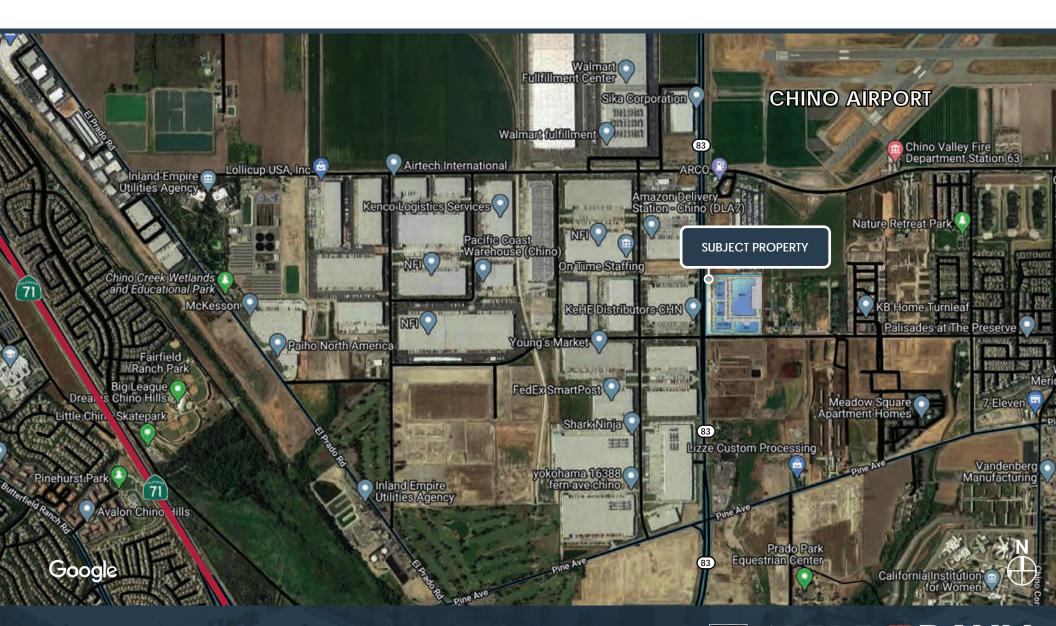

15995 EUCLID AVE. ■ 15969 EUCLID AVE. | CHINO, CA

**UNDER CONSTRUCTION** 

FOR LEASE ±43, 136 SF DIVISIBLE TO ±21,293 SF AND ±21,843 SF

FOR MORE INFORMATION, CONTACT:
KEN ANDERSEN, CCIM, SIOR
FIRST VICE PRESIDENT
O: 909.912.0002 | C: 949.350.3933
KEN ANDERSEN@DAUMCOMMERCIAL.COM
CA DRE: 00902084