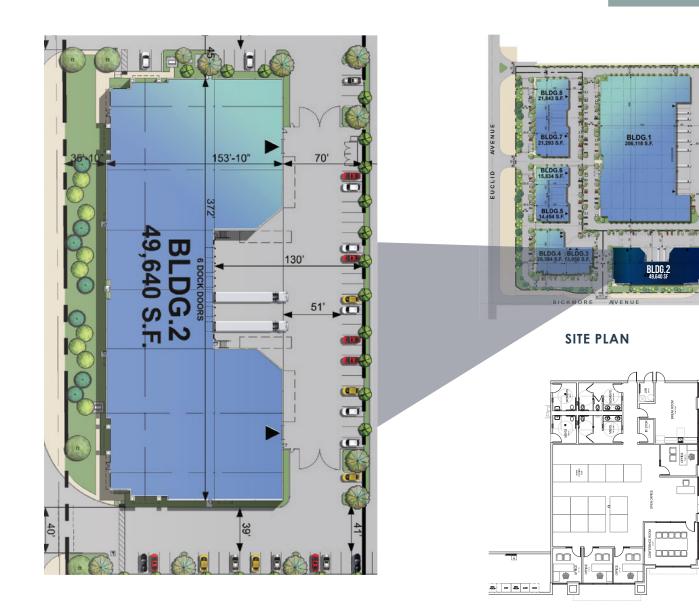

### **PROPERTY HIGHLIGHTS**

- 49,640 SF Concrete Tilt Up Industrial
- 3,307 SF of Office Space
- 126,154 SF / 2.9 Acres of Land
- ESFR Sprinkler System
- 30' Clearance
- 6 Dock High Doors
- 6- Existing 35,000lb Mechanical Load Levelers
- 2 GL Doors

**OFFICE PLAN** 

D/AQ Corp. #01129558. Maps Courtesy @Google & @Microsoft. Although all information is furnished regarding for sale, rental or financing is from sources deemed reliable, such information has not been verified and no express representation is made nor is any to be implied as to the accuracy thereof, and it is submitted subject to errors, omissions, changes of price, rental or other conditions, prior sale, lease or financing, or withdrawal without notice.