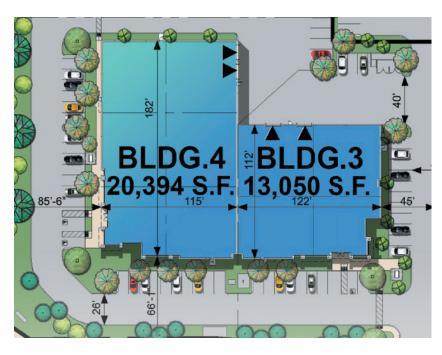

# **CHINO INDUSTRIAL CENTER**

7116 BICKMORE AVE. & 16067 EUCLID AVE. | CHINO, CA

**BLDG. 3-4** 

NOW COMPLETED + AVAILABLE

FOR LEASE ±33,444 SF DIVISIBLE TO ±20.394 SF AND ±13.050 SF

| DIVIDIDE 10 -20,004 31 AND -10,000 31 |                                                    |                                               |                                               |
|---------------------------------------|----------------------------------------------------|-----------------------------------------------|-----------------------------------------------|
| BUILDING SPECIFICATIONS               |                                                    |                                               |                                               |
|                                       | Bldgs. 3 & 4                                       | Bldg 3                                        | Bldg 4                                        |
| Addresses                             | 7116 Bickmore Ave.<br>16067 Euclid Ave.            | 7116<br>Bickmore Ave.                         | 16067<br>Euclid Ave.                          |
| Site Area                             | 3.16 AC                                            | 1.92 AC                                       | 1.24 AC                                       |
| Total Building Area (SF)              | 33,444                                             | 13,050                                        | 20,394                                        |
| Spec Office (SF)                      | 4,000                                              | 2,053                                         | 2,053                                         |
| Bay Spacing                           | 60'x52'                                            | 60'x52'                                       | 60'x52'                                       |
| Provided Car Parking                  | 52                                                 | 24                                            | 28                                            |
| Dock<br>Positions                     | 0                                                  | 0                                             | 0                                             |
| Drive-in Door                         | 4                                                  | 2                                             | 2                                             |
| Lighting                              | Existing LED lighting in warehouse                 |                                               |                                               |
| Service                               | 2 - 400A Services<br>277/480<br>Expandable to 800A | 400A Service<br>277/480<br>Expandable to 800A | 400A Service<br>277/480<br>Expandable to 800A |
| Sprinkler Density                     | ESFR                                               | ESFR                                          | ESFR                                          |

### FLOOR PLAN | BLDG

FLOOR PLAN | BLDG