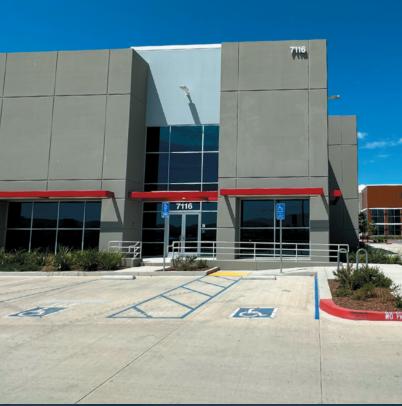

# **CHINO INDUSTRIAL CENTER**

7116 BICKMORE AVE. & 16067 EUCLID AVE. | CHINO, CA

**BLDG. 3-4** 

NOW COMPLETED + AVAILABLE

FOR LEASE ±33,444 SF DIVISIBLE TO ±20.394 SF AND ±13.050 SF

| DIVIDIDE 10 -20,004 31 AND -10,000 31 |                                                    |                                               |                                               |
|---------------------------------------|----------------------------------------------------|-----------------------------------------------|-----------------------------------------------|
| BUILDING SPECIFICATIONS               |                                                    |                                               |                                               |
|                                       | Bldgs. 3 & 4                                       | Bldg 3                                        | Bldg 4                                        |
| Addresses                             | 7116 Bickmore Ave.<br>16067 Euclid Ave.            | 7116<br>Bickmore Ave.                         | 16067<br>Euclid Ave.                          |
| Site Area                             | 3.16 AC                                            | 1.92 AC                                       | 1.24 AC                                       |
| Total Building Area (SF)              | 33,444                                             | 13,050                                        | 20,394                                        |
| Spec Office (SF)                      | 4,000                                              | 2,053                                         | 2,053                                         |
| Bay Spacing                           | 60'x52'                                            | 60'x52'                                       | 60'x52'                                       |
| Provided Car Parking                  | 52                                                 | 24                                            | 28                                            |
| Dock<br>Positions                     | 0                                                  | 0                                             | 0                                             |
| Drive-in Door                         | 4                                                  | 2                                             | 2                                             |
| Lighting                              | Existing LED lighting in warehouse                 |                                               |                                               |
| Service                               | 2 - 400A Services<br>277/480<br>Expandable to 800A | 400A Service<br>277/480<br>Expandable to 800A | 400A Service<br>277/480<br>Expandable to 800A |
| Sprinkler Density                     | ESFR                                               | ESFR                                          | ESFR                                          |

## **CHINO INDUSTRIAL CENTER**

7116 BICKMORE AVE. & 16067 EUCLID AVE. | CHINO, CA

BLDG. 3-4

NOW COMPLETED +

**BUILDINGS 3-4** 