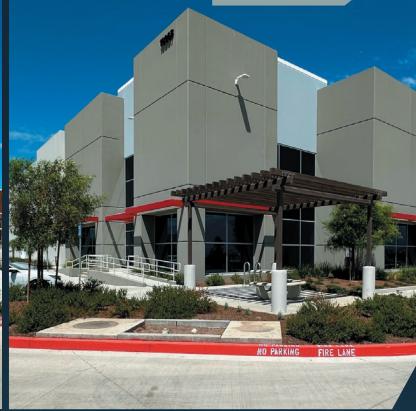

# **CHINO INDUSTRIAL CENTER**

7116 BICKMORE AVE. & 16067 EUCLID AVE. | CHINO, CA

**BLDG. 3-4** 

NOW COMPLETED + AVAILABLE

FOR LEASE ±33,444 SF DIVISIBLE TO ±20.394 SF AND ±13.050 SF

| DIVIDIDE 10 -20,004 31 AND -10,000 31 |                                                    |                                               |                                               |
|---------------------------------------|----------------------------------------------------|-----------------------------------------------|-----------------------------------------------|
| BUILDING SPECIFICATIONS               |                                                    |                                               |                                               |
|                                       | Bldgs. 3 & 4                                       | Bldg 3                                        | Bldg 4                                        |
| Addresses                             | 7116 Bickmore Ave.<br>16067 Euclid Ave.            | 7116<br>Bickmore Ave.                         | 16067<br>Euclid Ave.                          |
| Site Area                             | 3.16 AC                                            | 1.92 AC                                       | 1.24 AC                                       |
| Total Building Area (SF)              | 33,444                                             | 13,050                                        | 20,394                                        |
| Spec Office (SF)                      | 4,000                                              | 2,053                                         | 2,053                                         |
| Bay Spacing                           | 60'x52'                                            | 60'x52'                                       | 60'x52'                                       |
| Provided Car Parking                  | 52                                                 | 24                                            | 28                                            |
| Dock<br>Positions                     | 0                                                  | 0                                             | 0                                             |
| Drive-in Door                         | 4                                                  | 2                                             | 2                                             |
| Lighting                              | Existing LED lighting in warehouse                 |                                               |                                               |
| Service                               | 2 - 400A Services<br>277/480<br>Expandable to 800A | 400A Service<br>277/480<br>Expandable to 800A | 400A Service<br>277/480<br>Expandable to 800A |
| Sprinkler Density                     | ESFR                                               | ESFR                                          | ESFR                                          |

## **CHINO INDUSTRIAL CENTER**

7116 BICKMORE AVE. & 16067 EUCLID AVE. | CHINO, CA

BLDG. 3-4

NOW COMPLETED +

**BUILDINGS 3-4** 