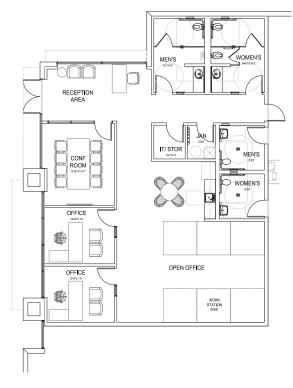

## **CHINO INDUSTRIAL CENTER**

16021 EUCLID AVE. | CHINO, CA

BLDG. 6

**NOW COMPLETED +** 

**BUILDING 6** 

FLOOR PLAN | BLDG 6