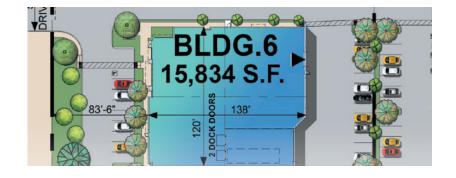

#### **PROPERTY HIGHLIGHTS**

- 15,834 SF Concrete Tilt Up Industrial
- .91 Acres of Land
- 2,038 SF of Office Space
- **ESFR Sprinkler System**
- 26' Clearance
- 2 Dock High Doors
- 35,000lb Mechanical Load Levelers in place at every **Loading Door**
- 1 GL Doors
- 60'x50' Typical **Bay Spacing**

- 400A Service277/480 **Expandable to 800A**
- Scrim Foil Ceiling
- 3% Skylights Existing LED Lighting in Warehouse
- 22 Car Parking SpotsAccess to 71, 60, 91, 15 and 57 Freeways