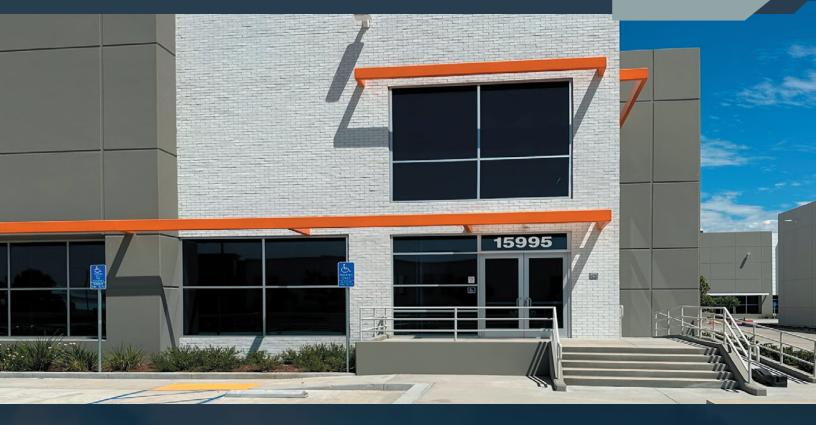

# CHINO INDUSTRIAL CENTER

15995 EUCLID AVE. | CHINO, CA

BLDG. 7

**NOW COMPLETED +** 

## FOR LEASE ±21,293 SF

#### **PROPERTY HIGHLIGHTS**

- 21,293 SF Concrete Tilt Up Industrial
- 1.17 Acres of Land
- 2,038 SF of Office Space
- ESFR Sprinkler System
- 26' Clearance
- 2 Dock High Doors
- 35,000lb Mechanical Load Levelers in place at every **Loading Door**
- 1 GL Doors
- 60'x50' Typical Bay Spacing