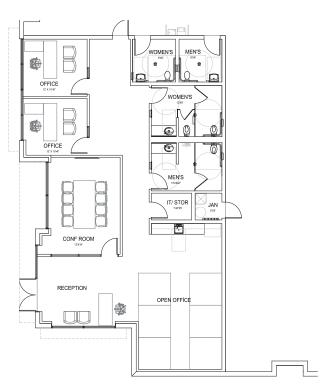

### **CHINO INDUSTRIAL CENTER**

10621 EUCLID AVE. & 15995 EUCLID AVE. | CHINO, CA

BLDG. 7

NOW COMPLETED + AVAII ARI F

**BUILDING 7** 

FLOOR PLAN | BLDG 7