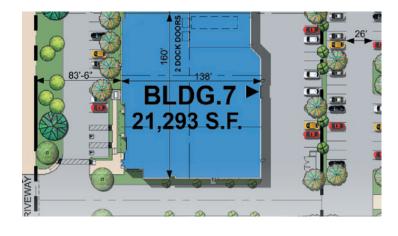

#### **PROPERTY HIGHLIGHTS**

- 21,293 SF Concrete Tilt Up Industrial
- 1.17 Acres of Land
- 2,038 SF of Office Space
- ESFR Sprinkler System
- 26' Clearance
- 2 Dock High Doors
- 35,000lb Mechanical Load Levelers in place at every **Loading Door**
- 1 GL Doors
- 60'x50' Typical Bay Spacing

- 400A Service277/480 **Expandable to 800A**
- Scrim Foil Ceiling
- 3% SkylightsExisting LED Lighting in Warehouse
- 22 Car Parking Spots
- Access to 71, 60, 91, 15 and 57 Freeways