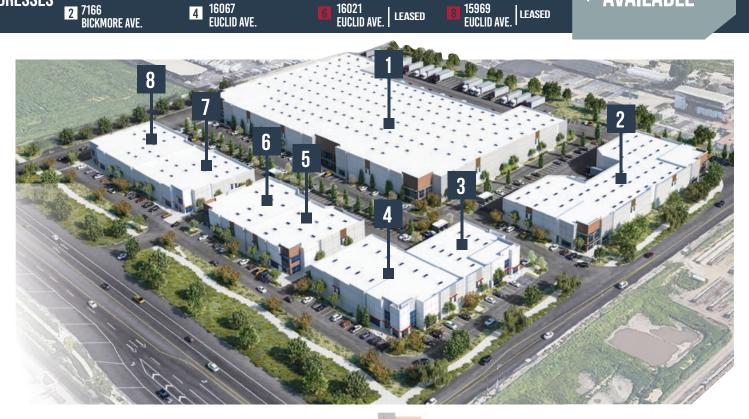

## **CHINO INDUSTRIAL CENTER**

**ADDRESSES** 

16003 EUCLID AVE. LEASED 3

7116 BICKMORE AVE.

16067 Euclid ave.

16041 EUCLID AVE. LEASED

16021 Euclid ave. LEASED 15995 Euclid ave.

15969 Euclid ave. LEASED BUILDINGS Now Completed + Available

## **CHINO INDUSTRIAL CENTER**

**ADDRESSES** 

16003 Euclid ave.

> 7166 Bickmore ave.

LEASED 3

7116 Bickmore ave.

4 16067 Euclid ave. 16041 Euclid ave. Leased

16021 EUCLID AVE. LEASED 7 15995 Euclid ave.

15969 EUCLID AVE. LEASED BUILDINGS NOW COMPLETED + AVAILABLE