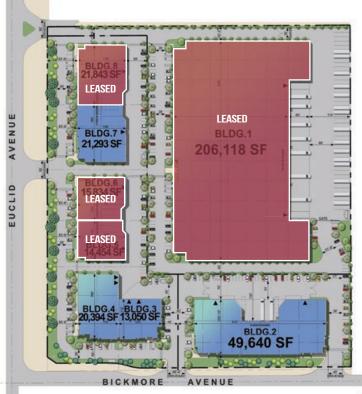

## FOR LEASE | EIGHT BLDGS. FROM: ± 13,050 TO 206,118 SF

| BUILDING SPECIFICATIONS                       |                                                         |                                                                     |                                                     |                                                     |                                                                             |                                                     |                                                     |                                                     |
|-----------------------------------------------|---------------------------------------------------------|---------------------------------------------------------------------|-----------------------------------------------------|-----------------------------------------------------|-----------------------------------------------------------------------------|-----------------------------------------------------|-----------------------------------------------------|-----------------------------------------------------|
| _                                             | Bldg 1<br>LEASED                                        | Bldg 2                                                              | Bldg 3                                              | Bldg 4                                              | Bldg 5<br>LEASED                                                            | Bldg 6<br>LEASED                                    | Bldg 7                                              | Bldg 8<br>LEASED                                    |
| Addresses                                     | 16003<br>Euclid Ave.                                    | 7166<br>Bickmore Ave.                                               | 7116<br>Bickmore Ave.                               | 16067<br>Euclid Ave.                                | 16041<br>Euclid Ave.                                                        | 16021<br>Euclid Ave.                                | 15995<br>Euclid Ave.                                | 15969<br>Euclid Ave.                                |
| Site Area                                     | 9.31 AC                                                 | 2.9 AC                                                              | 1.92 AC                                             | 1.24 AC                                             | .83 AC                                                                      | .91 AC                                              | 1.17 AC                                             | 1.23 AC                                             |
| Total Building<br>Area (SF)                   | 206,118                                                 | 49,640                                                              | 13,050                                              | 20,394                                              | 14,454                                                                      | 15,834                                              | 21,293                                              | 21,843                                              |
| Spec Office (SF)                              | 4,033                                                   | 3,307                                                               | 2,053                                               | 2,053                                               | 2,038                                                                       | 2,038                                               | 1,995                                               | 1,995                                               |
| Bay Spacing                                   | 60'x50'                                                 | 60'x52'                                                             | 60'x52'                                             | 60'x52'                                             | 60'x52'                                                                     | 60'x52'                                             | 60'x52'                                             | 60'x52'                                             |
| Provided Car Parking                          | 122                                                     | 65                                                                  | 24                                                  | 28                                                  | 21                                                                          | 22                                                  | 27                                                  | 30                                                  |
| Dock<br>Positions                             | 23                                                      | 6                                                                   | 0                                                   | 0                                                   | 2                                                                           | 2                                                   | 2                                                   | 2                                                   |
| Drive-in Door                                 | 2                                                       | 2                                                                   | 2                                                   | 2                                                   | 1                                                                           | 1                                                   | 1                                                   | 1                                                   |
| 35,000lb Mechanical Load<br>Levelers in place | 11- existing                                            | 6-existing                                                          |                                                     |                                                     | 35,000lb Mechanical load<br>levelers in place<br>at every D.H. Loading Door |                                                     |                                                     |                                                     |
| Warehouse Lighting                            | Existing LED                                            | Existing LED                                                        | Existing LED                                        | Existing LED                                        | Existing LED                                                                | Existing LED                                        | Existing LED                                        | Existing LED                                        |
| Clear Height                                  | 36'                                                     | 30'                                                                 | 26'                                                 | 26'                                                 | 26'                                                                         | 26'                                                 | 26'                                                 | 26'                                                 |
| Service                                       | 2,000A<br>Service<br>277/480<br>Expandable<br>to 4,000A | 800A<br>Service<br>277/480<br>Expandable<br>to 2,000A<br>Expandable | 400A<br>Service<br>277/480<br>Expandable<br>to 800A | 400A<br>Service<br>277/480<br>Expandable<br>to 800A | 400A<br>Service<br>277/480<br>Expandable<br>to 800A                         | 400A<br>Service<br>277/480<br>Expandable<br>to 800A | 400A<br>Service<br>277/480<br>Expandable<br>to 800A | 400A<br>Service<br>277/480<br>Expandable<br>to 800A |
| Sprinkler Density                             | ESFR                                                    | ESFR                                                                | ESFR                                                | ESFR                                                | ESFR                                                                        | ESFR                                                | ESFR                                                | ESFR                                                |

## **CHINO INDUSTRIAL CENTER**

**ADDRESSES** 

16003 EUCLID AVE. LEASED 3

7116 BICKMORE AVE.

16067 Euclid ave.

16041 EUCLID AVE. LEASED

16021 Euclid ave. LEASED 15995 Euclid ave.

15969 Euclid ave. LEASED BUILDINGS Now Completed + Available

## **CHINO INDUSTRIAL CENTER**

**ADDRESSES** 

16003 Euclid ave.

> 7166 Bickmore ave.

LEASED 3

7116 Bickmore ave.

4 16067 Euclid ave. 16041 Euclid ave. Leased

16021 EUCLID AVE. LEASED 7 15995 Euclid ave.

15969 EUCLID AVE. LEASED BUILDINGS NOW COMPLETED + AVAILABLE