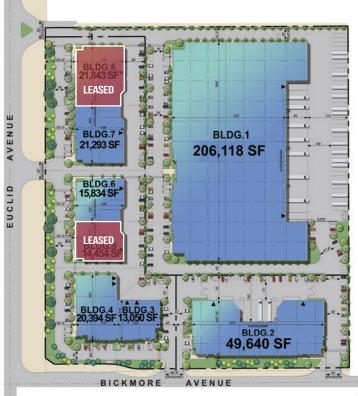

## FOR LEASE | EIGHT BLDGS. FROM: ± 13,050 TO 206,118 SF

| BUILDING SPECIFICATIONS                       |                                                         |                                                                     |                                                     |                                                     |                                                     |                                                                             |                                                     |                                                     |
|-----------------------------------------------|---------------------------------------------------------|---------------------------------------------------------------------|-----------------------------------------------------|-----------------------------------------------------|-----------------------------------------------------|-----------------------------------------------------------------------------|-----------------------------------------------------|-----------------------------------------------------|
|                                               | Bldg 1                                                  | Bldg 2                                                              | Bldg 3                                              | Bldg 4                                              | Bldg 5<br>LEASED                                    | Bldg 6                                                                      | Bldg 7                                              | Bldg 8<br>LEASED                                    |
| Addresses                                     | 16003<br>Euclid Ave.                                    | 7166<br>Bickmore Ave.                                               | 7116<br>Bickmore Ave.                               | 16067<br>Euclid Ave.                                | 16041<br>Euclid Ave.                                | 16021<br>Euclid Ave.                                                        | 15995<br>Euclid Ave.                                | 15969<br>Euclid Ave.                                |
| Site Area                                     | 9.31 AC                                                 | 2.9 AC                                                              | 1.92 AC                                             | 1.24 AC                                             | .83 AC                                              | .91 AC                                                                      | 1.17 AC                                             | 1.23 AC                                             |
| Total Building<br>Area (SF)                   | 206,118                                                 | 49,640                                                              | 13,050                                              | 20,394                                              | 14,454                                              | 15,834                                                                      | 21,293                                              | 21,843                                              |
| Spec Office (SF)                              | 4,033                                                   | 3,307                                                               | 2,053                                               | 2,053                                               | 2,038                                               | 2,038                                                                       | 1,995                                               | 1,995                                               |
| Bay Spacing                                   | 60'x50'                                                 | 60'x52'                                                             | 60'x52'                                             | 60'x52'                                             | 60'x52'                                             | 60'x52'                                                                     | 60'x52'                                             | 60'x52'                                             |
| Provided Car Parking                          | 122                                                     | 65                                                                  | 24                                                  | 28                                                  | 21                                                  | 22                                                                          | 27                                                  | 30                                                  |
| Dock<br>Positions                             | 23                                                      | 6                                                                   | 0                                                   | 0                                                   | 2                                                   | 2                                                                           | 2                                                   | 2                                                   |
| Drive-in Door                                 | 2                                                       | 2                                                                   | 2                                                   | 2                                                   | 1                                                   | 1                                                                           | 1                                                   | 1                                                   |
| 35,000lb Mechanical Load<br>Levelers in place | 11- existing                                            | 6-existing                                                          |                                                     |                                                     |                                                     | 35,000lb Mechanical load<br>levelers in place<br>at every D.H. Loading Door |                                                     |                                                     |
| Warehouse Lighting                            | Existing LED                                            | Existing LED                                                        | Existing LED                                        | Existing LED                                        | Existing LED                                        | Existing LED                                                                | Existing LED                                        | Existing LED                                        |
| Clear Height                                  | 36'                                                     | 30'                                                                 | 26'                                                 | 26'                                                 | 26'                                                 | 26'                                                                         | 26'                                                 | 26'                                                 |
| Service                                       | 2,000A<br>Service<br>277/480<br>Expandable<br>to 4,000A | 800A<br>Service<br>277/480<br>Expandable<br>to 2,000A<br>Expandable | 400A<br>Service<br>277/480<br>Expandable<br>to 800A | 400A<br>Service<br>277/480<br>Expandable<br>to 800A | 400A<br>Service<br>277/480<br>Expandable<br>to 800A | 400A<br>Service<br>277/480<br>Expandable<br>to 800A                         | 400A<br>Service<br>277/480<br>Expandable<br>to 800A | 400A<br>Service<br>277/480<br>Expandable<br>to 800A |
| Sprinkler Density                             | ESFR                                                    | ESFR                                                                | ESFR                                                | ESFR                                                | ESFR                                                | ESFR                                                                        | ESFR                                                | ESFR                                                |

## **CHINO INDUSTRIAL CENTER**

**ADDRESSES** 

- 1 16003 Euclid ave.
- 2 7166 BICKMORE AVE.
- 7116 BICKMORE AVE.
- 4 16067 EUCLID AVE.
- 16041 EUCLID AVE. LEASED
- 6 16021 Euclid ave.
- 7 15995 EUCLID AVE.
- 15969 EUCLID AVE. LEASED

## CHINO INDUSTRIAL CENTER

**ADDRESSES** 

- 1 16003 Euclid Ave.
- 7166 BICKMORE AVE.
- 7116 Bickmore ave.
- 4 16067 Euclid ave.
- 16041 EUCLID AVE. LEASED
- 6 16021 EUCLID AVE.
- 7 15995 EUCLID AVE.
- 15969 EUCLID AVE. LEASED