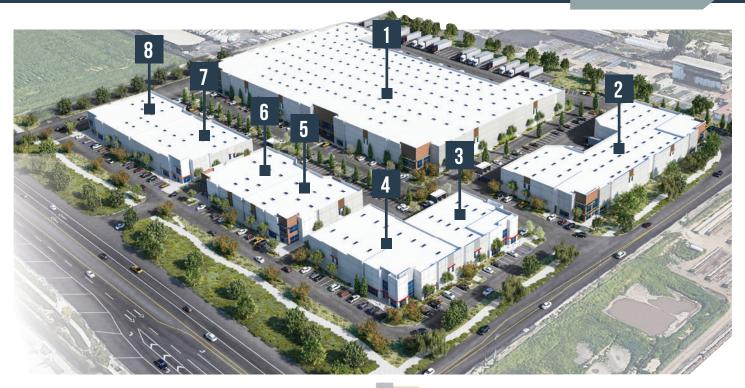

## **CHINO INDUSTRIAL CENTER**

**ADDRESSES** 

- 1 16003 Euclid ave.
- 2 7166 BICKMORE AVE.
- 7116 BICKMORE AVE.
- 4 16067 EUCLID AVE.
- 16041 EUCLID AVE. LEASED
- 6 16021 Euclid ave.
- 7 15995 EUCLID AVE.
- 15969 EUCLID AVE. LEASED

## CHINO INDUSTRIAL CENTER

**ADDRESSES** 

- 1 16003 Euclid Ave.
- 7166 BICKMORE AVE.
- 7116 Bickmore ave.
- 4 16067 Euclid ave.
- 16041 EUCLID AVE. LEASED
- 6 16021 EUCLID AVE.
- 7 15995 EUCLID AVE.
- 15969 EUCLID AVE. LEASED