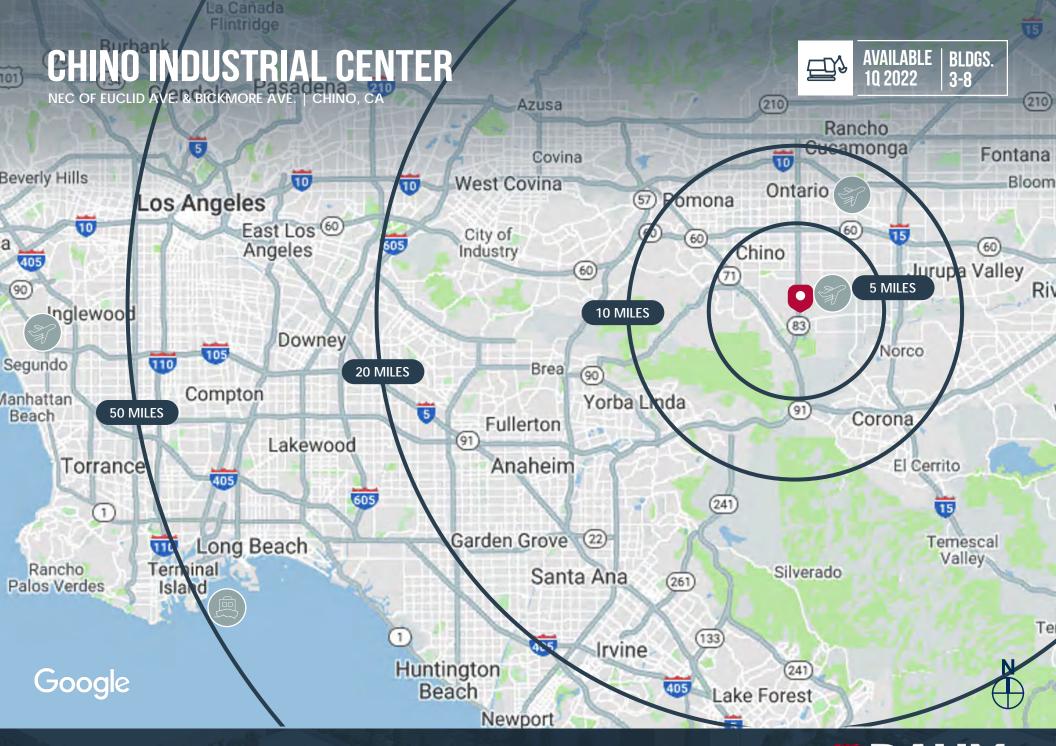

NEC OF EUCLID AVE. & BICKMORE AVE. | CHINO, CA

www.chinoindustrialcenter.com

FOR LEASE SIX BLDGS. FROM: ±13,050 TO 21,843 SF

FOR MORE INFORMATION, CONTACT:

RICHARD C. JOHN | SIOR EXECUTIVE VICE PRESIDENT P: 909.912.0001 | M: 949.378.4661 RJ@DAUMCOMMERCIAL.COM CA DRE #00800783 ERIC FIKSE | SIOR EXECUTIVE VICE PRESIDENT P: 909.652.9056 | F: 909.652.9076 ERIC.FIKSE@DAUMCOMMERCIAL.COM CA DRE #01457380

NEC OF EUCLID AVE. & BICKMORE AVE. | CHINO, CA