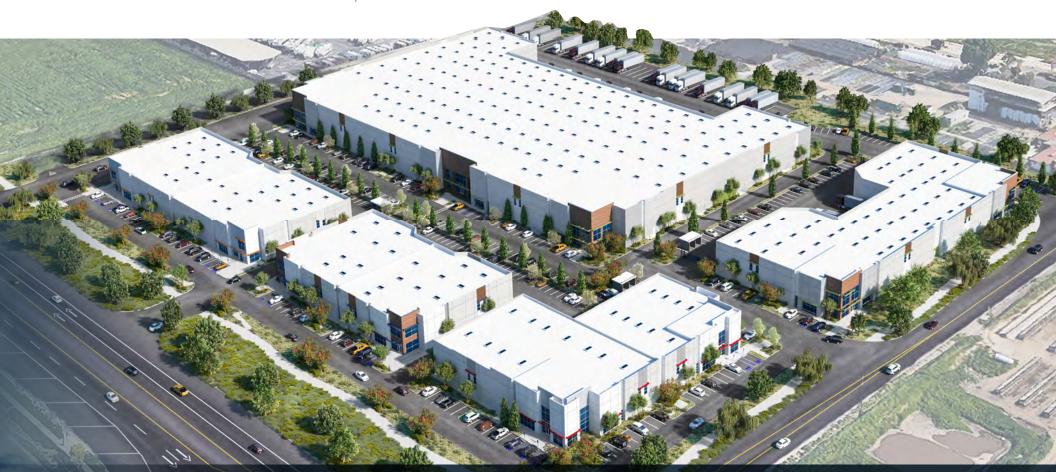

NEC OF EUCLID AVE. & BICKMORE AVE. | CHINO, CA

www.chinoindustrialcenter.com

FOR LEASE SIX BLDGS. FROM: ±13,050 TO 21,843 SF

FOR MORE INFORMATION, CONTACT:

RICHARD C. JOHN | SIOR EXECUTIVE VICE PRESIDENT P: 909.912.0001 | M: 949.378.4661 RJ@DAUMCOMMERCIAL.COM CA DRE #00800783 ERIC FIKSE | SIOR EXECUTIVE VICE PRESIDENT P: 909.652.9056 | F: 909.652.9076 ERIC.FIKSE@DAUMCOMMERCIAL.COM CA DRE #01457380

NEC OF EUCLID AVE. & BICKMORE AVE. | CHINO, CA

| BUILDING SPECIFICATIONS     |                            |                            |                            |                            |                            |                            |
|-----------------------------|----------------------------|----------------------------|----------------------------|----------------------------|----------------------------|----------------------------|
|                             | Bldg 3                     | Bldg 4                     | Bldg 5                     | Bldg 6                     | Bldg 7                     | Bldg 8                     |
| Site Area                   | 1.92 AC                    | 1.24 AC                    | .83 AC                     | .91 AC                     | 1.17 AC                    | 1.23 AC                    |
| Total Building Area<br>(SF) | 13,050                     | 20,394                     | 14,454                     | 15,834                     | 21,293                     | 21,843                     |
| Spec Office (SF)            | 2,000                      | 2,000                      | 2,000                      | 2,000                      | 2,000                      | 2,000                      |
| Bay Spacing                 | 60'x52'                    | 60'x52'                    | 60'x52'                    | 60'x52'                    | 60'x52'                    | 60'x52'                    |
| Provided Car Park-<br>ing   | 24                         | 28                         | 21                         | 22                         | 27                         | 30                         |
| Dock<br>Positions           | 0                          | 0                          | 2                          | 2                          | 2                          | 2                          |
| Drive-in Door               | 2                          | 2                          | 1                          | 1                          | 1                          | 1                          |
| Service                     | 200A 277/480<br>Expandable |
| Sprinkler Density           | .60/3000 GPM               |