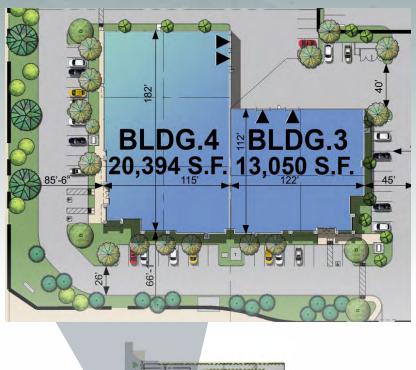

NEC OF EUCLID AVE. & BICKMORE AVE. | CHINO, CA

| BUILDING SPECIFICATIONS     |                            |                            |                            |                            |                            |                            |
|-----------------------------|----------------------------|----------------------------|----------------------------|----------------------------|----------------------------|----------------------------|
|                             | Bldg 3                     | Bldg 4                     | Bldg 5                     | Bldg 6                     | Bldg 7                     | Bldg 8                     |
| Site Area                   | 1.92 AC                    | 1.24 AC                    | .83 AC                     | .91 AC                     | 1.17 AC                    | 1.23 AC                    |
| Total Building Area<br>(SF) | 13,050                     | 20,394                     | 14,454                     | 15,834                     | 21,293                     | 21,843                     |
| Spec Office (SF)            | 2,000                      | 2,000                      | 2,000                      | 2,000                      | 2,000                      | 2,000                      |
| Bay Spacing                 | 60'x52'                    | 60'x52'                    | 60'x52'                    | 60'x52'                    | 60'x52'                    | 60'x52'                    |
| Provided Car Park-<br>ing   | 24                         | 28                         | 21                         | 22                         | 27                         | 30                         |
| Dock<br>Positions           | 0                          | 0                          | 2                          | 2                          | 2                          | 2                          |
| Drive-in Door               | 2                          | 2                          | 1                          | 1                          | 1                          | 1                          |
| Service                     | 200A 277/480<br>Expandable |
| Sprinkler Density           | .60/3000 GPM               |

NEC OF EUCLID AVE. & BICKMORE AVE. | CHINO, CA

BUILDINGS 3-4

FLOOR PLAN | BLDG 4

FLOOR PLAN | BLDG 3

NEC OF EUCLID AVE. & BICKMORE AVE. | CHINO, CA

**BUILDINGS 5-6** 

FLOOR PLAN | BLDG 5

FLOOR PLAN | BLDG 6