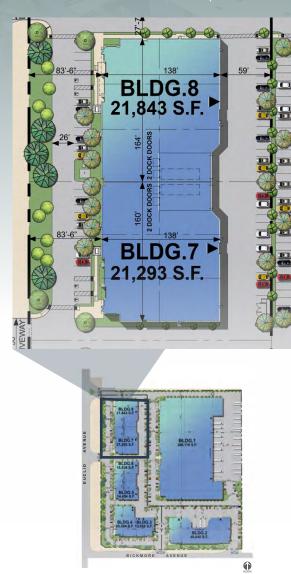

NEC OF EUCLID AVE. & BICKMORE AVE. | CHINO, CA

**BUILDINGS 7-8** 

FLOOR PLAN | BLDG 7

FLOOR PLAN | BLDG 8

NEC OF EUCLID AVE. & BICKMORE AVE. | CHINO, CA

D/AQ Corp. #01129558. Maps Courtesy ©Google & ©Microsoft. Although all information is furnished regarding for sale, rental or financing is from sources deemed reliable, such information has not been verified and no express representation is made nor is any to be implied as to the accuracy thereof, and it is submitted subject to errors, omissions, changes of price, rental or other conditions, prior sale, lease or financing, or withdrawal without notice.

NEC OF EUCLID AVE. & BICKMORE AVE. | CHINO, CA

| BUILDING SPECIFICATIONS     |                            |                            |                            |                            |                            |                            |
|-----------------------------|----------------------------|----------------------------|----------------------------|----------------------------|----------------------------|----------------------------|
|                             | Bldg 3                     | Bldg 4                     | Bldg 5                     | Bldg 6                     | Bldg 7                     | Bldg 8                     |
| Site Area                   | 1.92 AC                    | 1.24 AC                    | .83 AC                     | .91 AC                     | 1.17 AC                    | 1.23 AC                    |
| Total Building Area<br>(SF) | 13,050                     | 20,394                     | 14,454                     | 15,834                     | 21,293                     | 21,843                     |
| Spec Office (SF)            | 2,000                      | 2,000                      | 2,000                      | 2,000                      | 2,000                      | 2,000                      |
| Bay Spacing                 | 60'x52'                    | 60'x52'                    | 60'x52'                    | 60'x52'                    | 60'x52'                    | 60'x52'                    |
| Provided Car Park-<br>ing   | 24                         | 28                         | 21                         | 22                         | 27                         | 30                         |
| Dock<br>Positions           | 0                          | 0                          | 2                          | 2                          | 2                          | 2                          |
| Drive-in Door               | 2                          | 2                          | 1                          | 1                          | 1                          | 1                          |
| Service                     | 200A 277/480<br>Expandable |
| Sprinkler Density           | .60/3000 GPM               |