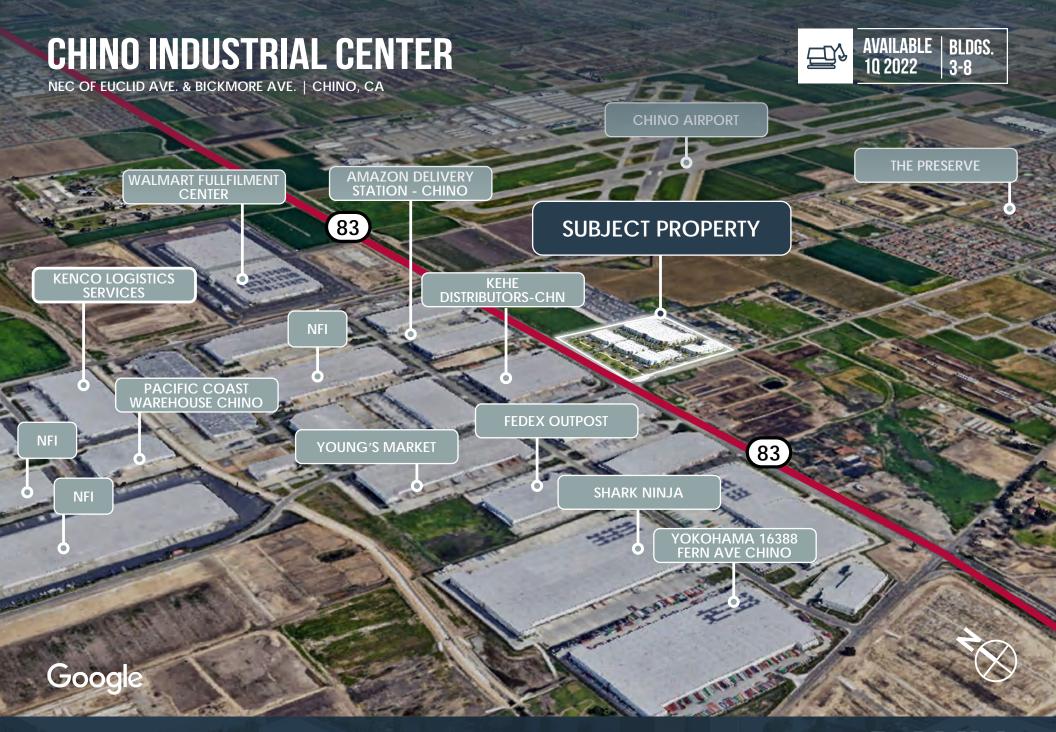

NEC OF EUCLID AVE. & BICKMORE AVE. | CHINO, CA

www.chinoindustrialcenter.com

FOR LEASE SIX BLDGS. FROM: ±13,050 TO 21,843 SF

FOR MORE INFORMATION, CONTACT:

RICHARD C. JOHN | SIOR EXECUTIVE VICE PRESIDENT P: 909.912.0001 | M: 949.378.4661 RJ@DAUMCOMMERCIAL.COM CA DRE #00800783 ERIC FIKSE | SIOR EXECUTIVE VICE PRESIDENT P: 909.652.9056 | F: 909.652.9076 ERIC.FIKSE@DAUMCOMMERCIAL.COM CA DRE #01457380

NEC OF EUCLID AVE. & BICKMORE AVE. | CHINO, CA