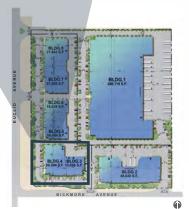

NEC OF EUCLID AVE. & BICKMORE AVE. | CHINO, CA

www.chinoindustrialcenter.com

FOR LEASE SIX BLDGS. FROM: ±13,050 TO 21,843 SF

FOR MORE INFORMATION, CONTACT:

RICHARD C. JOHN | SIOR EXECUTIVE VICE PRESIDENT P: 909.912.0001 | M: 949.378.4661 RJ@DAUMCOMMERCIAL.COM CA DRE #00800783 ERIC FIKSE | SIOR EXECUTIVE VICE PRESIDENT P: 909.652.9056 | F: 909.652.9076 ERIC.FIKSE@DAUMCOMMERCIAL.COM CA DRE #01457380

NEC OF EUCLID AVE. & BICKMORE AVE. | CHINO, CA

| BUILDING SPECIFICATIONS     |                            |                            |                            |                            |                            |                            |
|-----------------------------|----------------------------|----------------------------|----------------------------|----------------------------|----------------------------|----------------------------|
|                             | Bldg 3                     | Bldg 4                     | Bldg 5                     | Bldg 6                     | Bldg 7                     | Bldg 8                     |
| Site Area                   | 1.92 AC                    | 1.24 AC                    | .83 AC                     | .91 AC                     | 1.17 AC                    | 1.23 AC                    |
| Total Building Area<br>(SF) | 13,050                     | 20,394                     | 14,454                     | 15,834                     | 21,293                     | 21,843                     |
| Spec Office (SF)            | 2,000                      | 2,000                      | 2,000                      | 2,000                      | 2,000                      | 2,000                      |
| Bay Spacing                 | 60'x52'                    | 60'x52'                    | 60'x52'                    | 60'x52'                    | 60'x52'                    | 60'x52'                    |
| Provided Car Park-<br>ing   | 24                         | 28                         | 21                         | 22                         | 27                         | 30                         |
| Dock<br>Positions           | 0                          | 0                          | 2                          | 2                          | 2                          | 2                          |
| Drive-in Door               | 2                          | 2                          | 1                          | 1                          | 1                          | 1                          |
| Service                     | 200A 277/480<br>Expandable |
| Sprinkler Density           | .60/3000 GPM               |