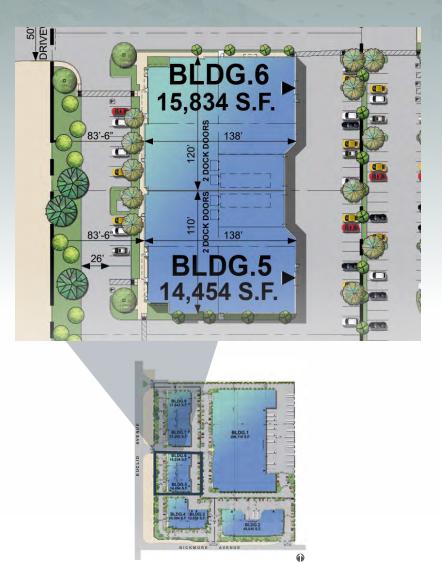

NEC OF EUCLID AVE. & BICKMORE AVE. | CHINO, CA

| BUILDING SPECIFICATIONS     |                            |                            |                            |                            |                            |                            |
|-----------------------------|----------------------------|----------------------------|----------------------------|----------------------------|----------------------------|----------------------------|
|                             | Bldg 3                     | Bldg 4                     | Bldg 5                     | Bldg 6                     | Bldg 7                     | Bldg 8                     |
| Site Area                   | 1.92 AC                    | 1.24 AC                    | .83 AC                     | .91 AC                     | 1.17 AC                    | 1.23 AC                    |
| Total Building Area<br>(SF) | 13,050                     | 20,394                     | 14,454                     | 15,834                     | 21,293                     | 21,843                     |
| Spec Office (SF)            | 2,000                      | 2,000                      | 2,000                      | 2,000                      | 2,000                      | 2,000                      |
| Bay Spacing                 | 60'x52'                    | 60'x52'                    | 60'x52'                    | 60'x52'                    | 60'x52'                    | 60'x52'                    |
| Provided Car Park-<br>ing   | 24                         | 28                         | 21                         | 22                         | 27                         | 30                         |
| Dock<br>Positions           | 0                          | 0                          | 2                          | 2                          | 2                          | 2                          |
| Drive-in Door               | 2                          | 2                          | 1                          | 1                          | 1                          | 1                          |
| Service                     | 200A 277/480<br>Expandable |
| Sprinkler Density           | .60/3000 GPM               |

NEC OF EUCLID AVE. & BICKMORE AVE. | CHINO, CA

BUILDINGS 3-4

FLOOR PLAN | BLDG 4

FLOOR PLAN | BLDG 3

NEC OF EUCLID AVE. & BICKMORE AVE. | CHINO, CA

**BUILDINGS 5-6** 

FLOOR PLAN | BLDG 5

FLOOR PLAN | BLDG 6