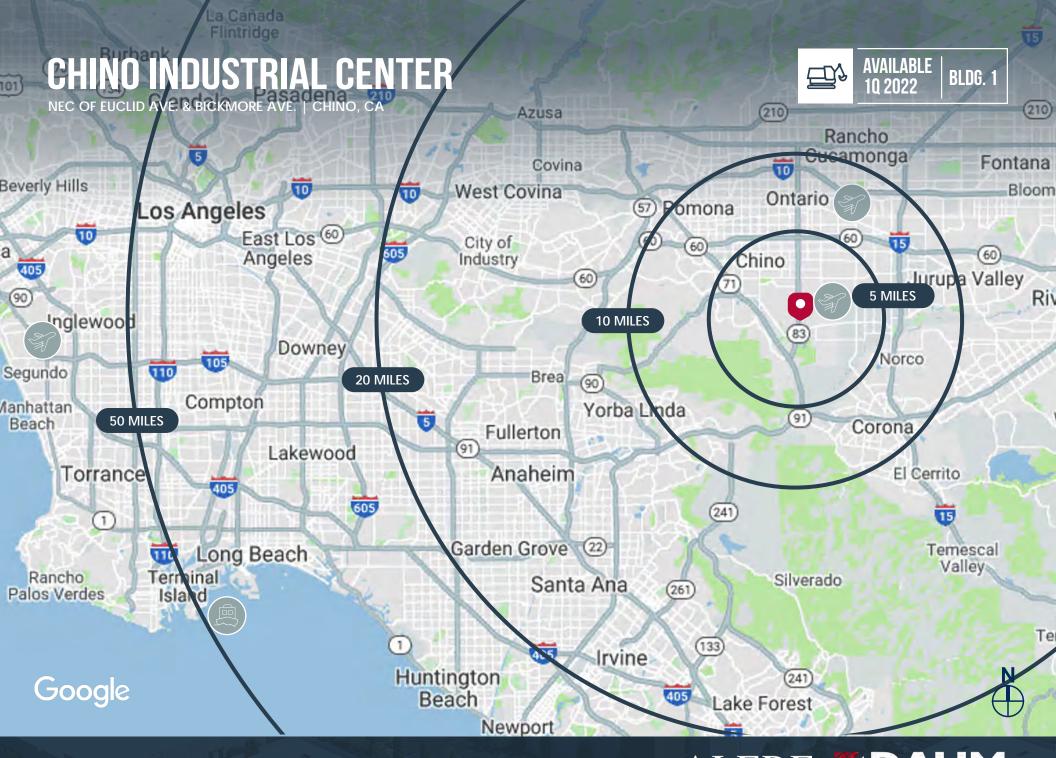

NEC OF EUCLID AVE. & BICKMORE AVE. | CHINO, CA

NEC OF EUCLID AVE. & BICKMORE AVE. | CHINO, CA

D/AQ Corp. #01129558. Maps Courtesy ©Google & ©Microsoft. Although all information is furnished regarding for sale, rental or financing is from sources deemed reliable, such information has not been verified and no express representation is made nor is any to be implied as to the accuracy thereof, and it is submitted subject to errors, omissions, changes of price, rental or other conditions, prior sale, lease or financing, or withdrawal without notice.