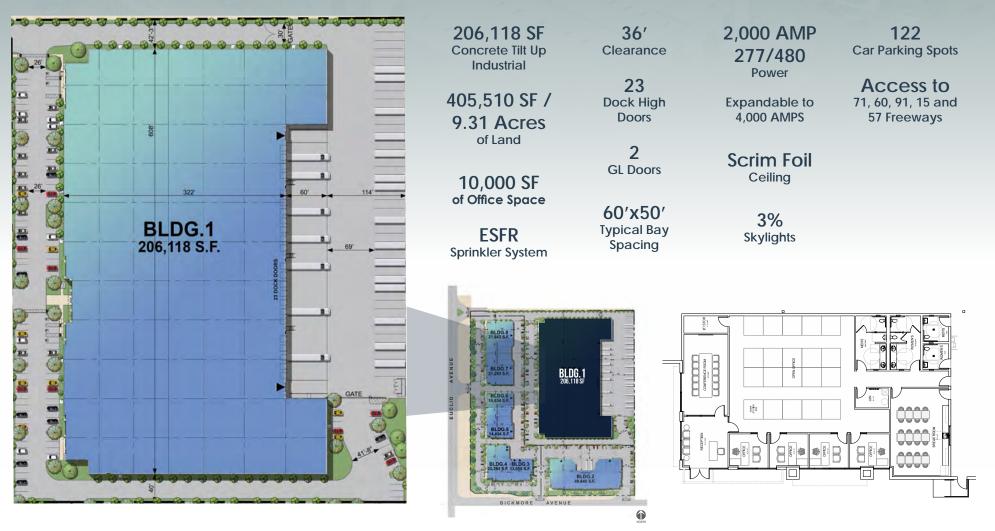

NEC OF EUCLID AVE. & BICKMORE AVE. | CHINO, CA

**PROPERTY HIGHLIGHTS** 

**BUILDING 1** 

SITE PLAN

**OFFICE PLAN** 

D/AQ Corp. #01129558. Maps Courtesy @Google & @Microsoft. Although all information is furnished regarding for sale, rental or financing is from sources deemed reliable, such information has not been verified and no express representation is made nor is any to be implied as to the accuracy thereof, and it is submitted subject to errors omissions, changes of price, rental or other conditions, prior sale, lease or financing, or withdrawal without notice.