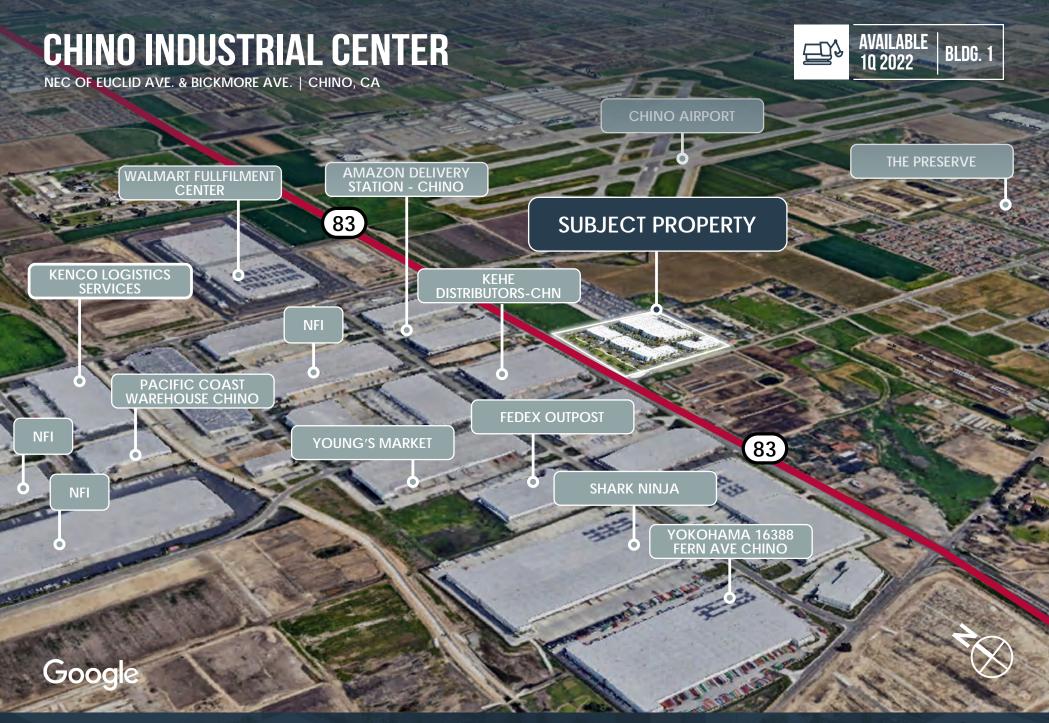

NEC OF EUCLID AVE. & BICKMORE AVE. | CHINO, CA

PROPERTY GROUP LLC

NEC OF EUCLID AVE. & BICKMORE AVE. | CHINO, CA

D/AQ Corp. #01129558. Maps Courtesy ©Google & ©Microsoft. Although all information is furnished regarding for sale, rental or financing is from sources deemed reliable, such information has not been verified and no express representation is made nor is any to be implied as to the accuracy thereof, and it is submitted subject to errors, omissions, changes of price, rental or other conditions, prior sale, lease or financing, or withdrawal without notice.