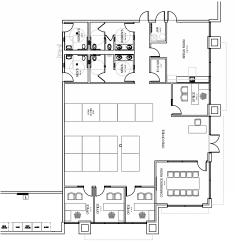

Expandable to 800 AMPS Scrim Foil Ceiling

> 3% Skylights

65 Car Parking Spots

SITE PLAN

BICKMORE AVENUE

I DIT

 $\mathbf{O}$ 

OFFICE PLAN