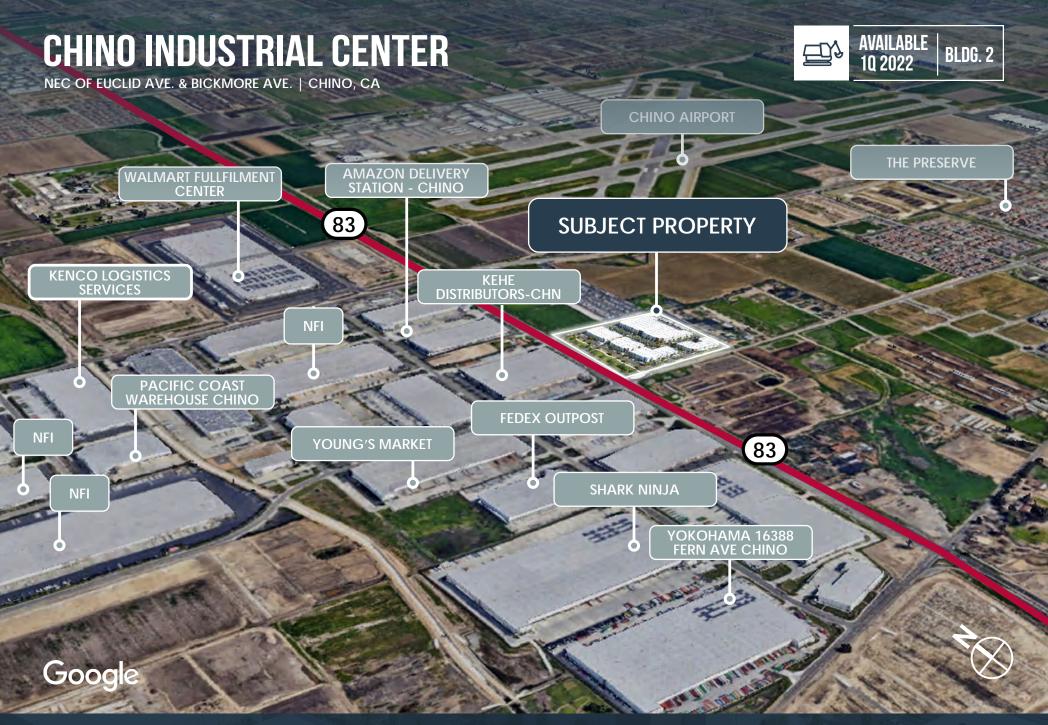

NEC OF EUCLID AVE. & BICKMORE AVE. | CHINO, CA

www.chinoindustrialcenter.com

NEC OF EUCLID AVE. & BICKMORE AVE. | CHINO, CA

NEC OF EUCLID AVE. & BICKMORE AVE. | CHINO, CA

D/AQ Corp. #01129558. Maps Courtesy ©Google & ©Microsoft. Although all information is furnished regarding for sale, rental or financing is from sources deemed reliable, such information has not been verified and no express representation is made nor is any to be implied as to the accuracy thereof, and it is submitted subject to errors, omissions, changes of price, rental or other conditions, prior sale, lease or financing, or withdrawal without notice.