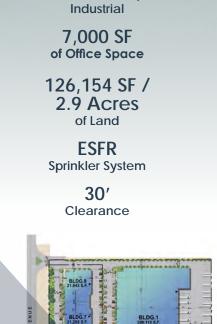

#### **BUILDING 2**

**PROPERTY HIGHLIGHTS** 

49,640 SF

Concrete Tilt Up

6 Dock High Doors

> 2 GL Doors

60' x 52' Bay Spacing

200 AMPS 277/480 Power Service

Expandable to 800 AMPS Scrim Foil Ceiling

> 3% Skylights

65 Car Parking Spots

SITE PLAN

BICKMORE AVENUE

I DIT

 $\mathbf{O}$ 

OFFICE PLAN