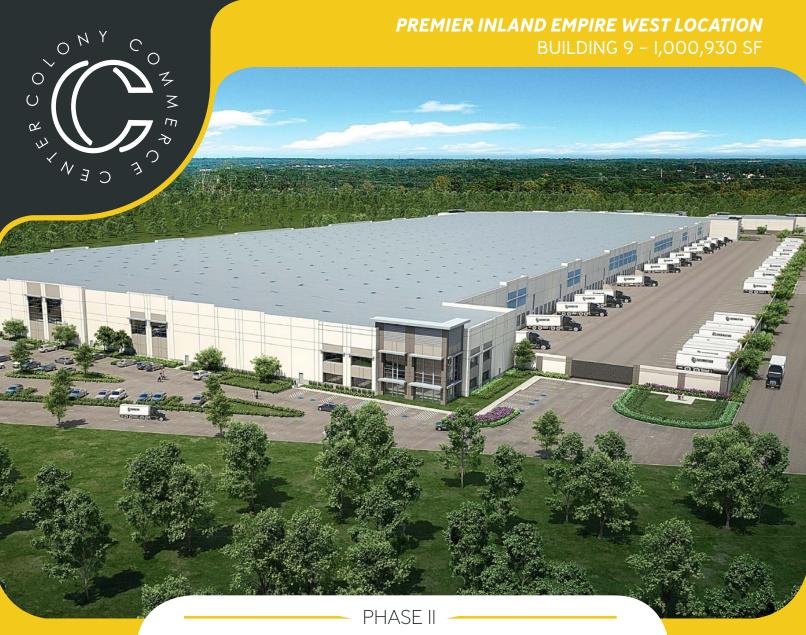

# **COLONY COMMERCE CENTER**

5170 S. Archibald Ave., Ontario, CA

Colony Commerce Center, Phase II is a world class development in Ontario, CA consisting of nine (9) industrial buildings ranging in size from 4I,2IO to I,000,930 square feet. The Project's strategic location on the western-edge of the Inland Empire marketplace produces the closest proximity to Los Angeles and Orange County with immediate access via the I-I5, SR-60 and SR-7I freeway systems.

Building 9 is the flagship facility in Phase II of the Colony Commerce Center. Situated on 49.65 acres and totaling I,009,930 SF of rentable area, Building 9 boasts every feature and specification for a state-of-the-art distribution and fulfilment facility.