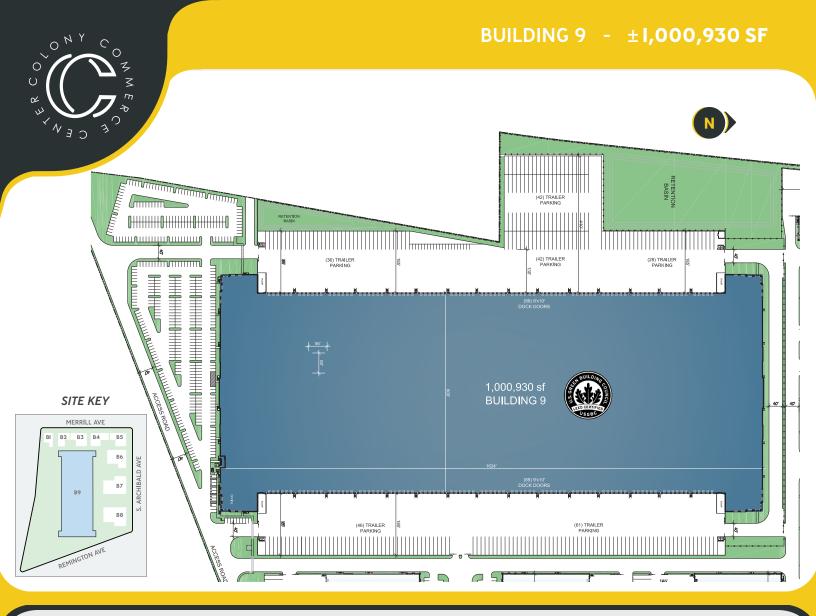

Building 9 is the flagship facility in Phase II of the Colony Commerce Center. Situated on 49.65 acres and totaling I,009,930 SF of rentable area, Building 9 boasts every feature and specification for a state-of-the-art distribution and fulfilment facility.

# **BUILDING SPECIFICATIONS**

- I,000,930 SF Total Rentable Area
- **49.65** Acres
- **To-Suit** High-Finish Office Space
- 46.3% Site Coverage
- 40' Clear Height
- **185' 410'** Truck Court Depths
- **174** Dock High Doors
- 4 Ground Level Doors
- 5II Auto Parking Stalls
- 259 Trailer Parking Stalls
- Fully Secured Truck Yards

- 100% Concrete Truck Courts & Parking Areas
- **IO Year** NDL Warranty
- 56' x 60' Column Spacing (Typical)
- ESFR Sprinkler System
- 4,000 AMP 277/480 Volt Electrical Service (Expandable)
- 2% Skylights
- 8" Floor Slab Thickness
- **LEED** Certification
- QI 2020 Anticipated Delivery Date