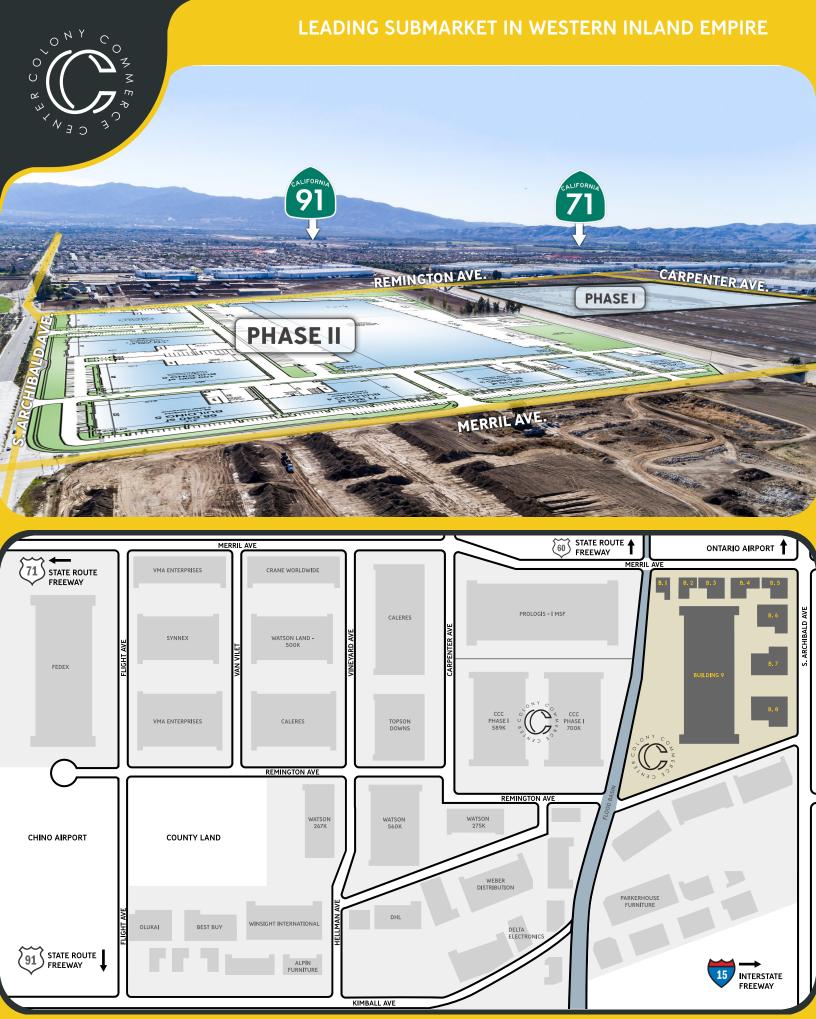

# **COLONY COMMERCE CENTER**

5170 S. Archibald Ave., Ontario, CA

Colony Commerce Center, Phase II is a world class development in Ontario, CA consisting of nine (9) industrial buildings ranging in size from 4I,2IO to I,000,930 square feet. The Project's strategic location on the western-edge of the Inland Empire marketplace produces the closest proximity to Los Angeles and Orange County with immediate access via the I-I5, SR-60 and SR-7I freeway systems.

Building 9 is the flagship facility in Phase II of the Colony Commerce Center. Situated on 49.65 acres and totaling I,009,930 SF of rentable area, Building 9 boasts every feature and specification for a state-of-the-art distribution and fulfilment facility.