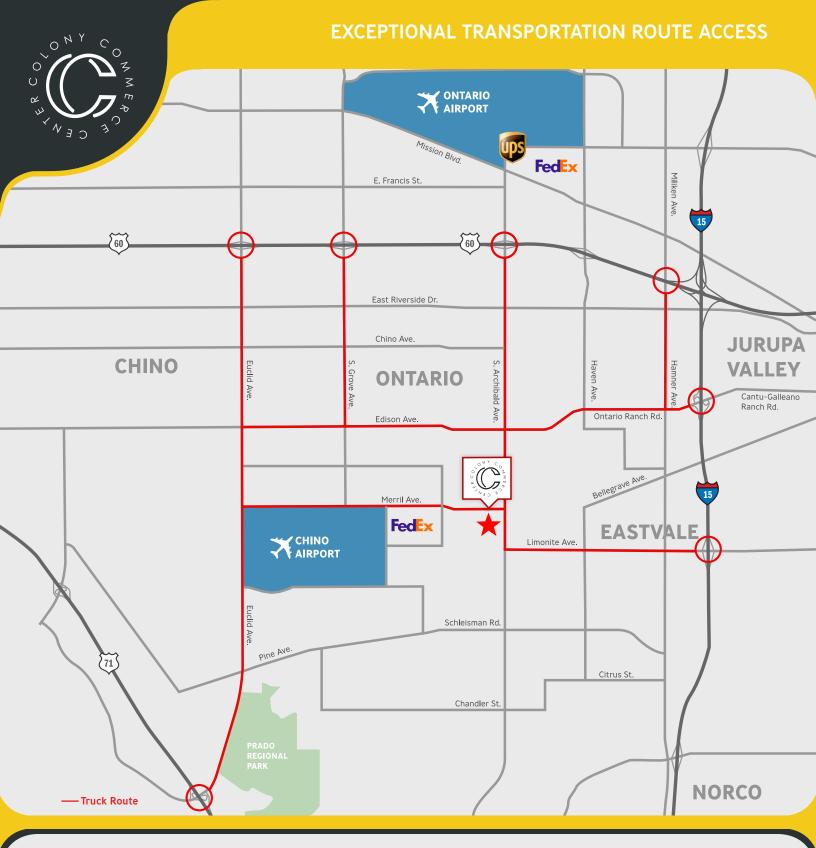

I-15 - 1.7 mi SR 60 - 3.3 mi SR 7I - 7 mi SR 9I - II.2 mi

Port of Long Beach - 55 mi Port of Los Angeles - 56 mi

Ontario International (OIA) - 5.4 mi Orange County (SNA) - 34.5 mi Los Angeles (LAX) - 58 mi

**BNSF Intermodal (San Bernardino) -** 24 mi **Union Pacific Intermodal (Industry) -** 24 mi

PROUDLY OWNED BY