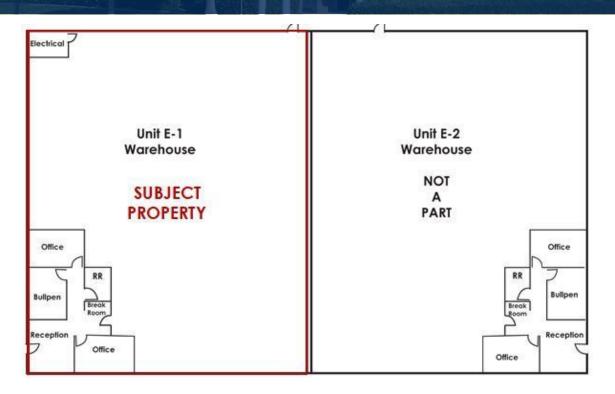

# FOR LEASE: ±7,798 SF

#### **PROPERTY HIGHLIGHTS**

- Freestanding Building
- High-Image Setting
- One (1) Ground Level Loading
  Door
- Clear Height 20'
- 200A, 120/208V Power (verify)
- ±916 SF Nicely-Appointed Office Space
- Near Ontario International Airport