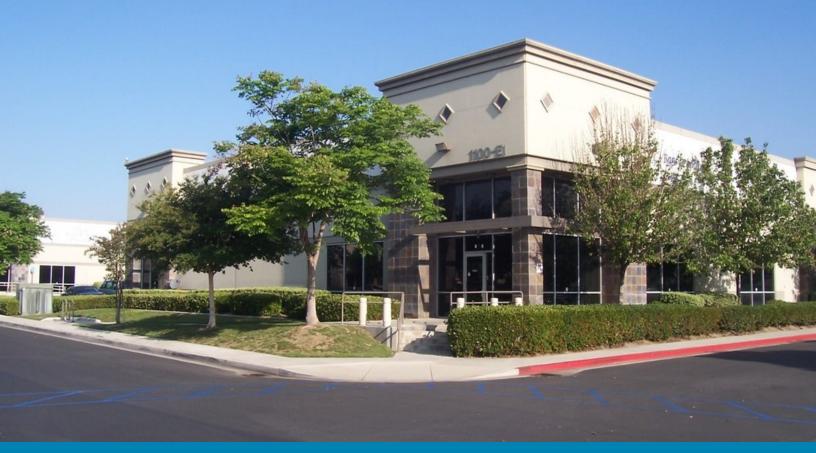

### BELMONT BUSINESS PARK | EXCELLENT GROVE AVENUE EXPOSURE

1100 S. GROVE AVE., BLDG. E-1

# FOR LEASE: ±7,798 SF

#### **PROPERTY HIGHLIGHTS**

- Freestanding Building
- High-Image Setting
- One (1) Ground Level Loading
  Door
- Clear Height 20'
- 200A, 120/208V Power (verify)
- ±916 SF Nicely-Appointed Office Space
- Near Ontario International Airport