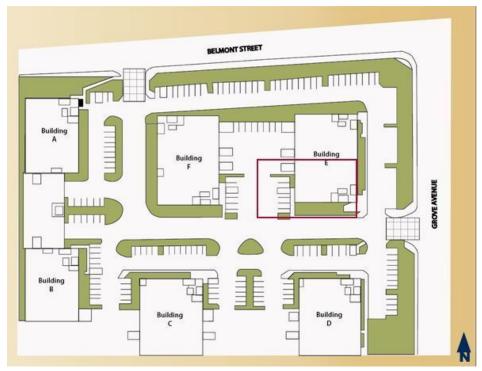

### BELMONT BUSINESS PARK | EXCELLENT GROVE AVENUE EXPOSURE

1100 S. GROVE AVE., BLDG. E-1

S. GROVE AVE., BLDG. E-1 ONTARIO | CA

1100