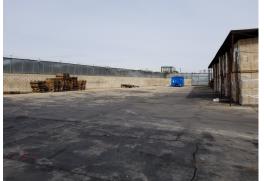

#### **PROPERTY FEATURES**

- Approximately 2,600 SF 2nd Story Mezzanine Office & 2,800 SF Storage Area (est.)
- Convenient Access to 91 & 15 Freeways
- One (1) Ground Level Door
- One (1) Restroom
- Gated Yard