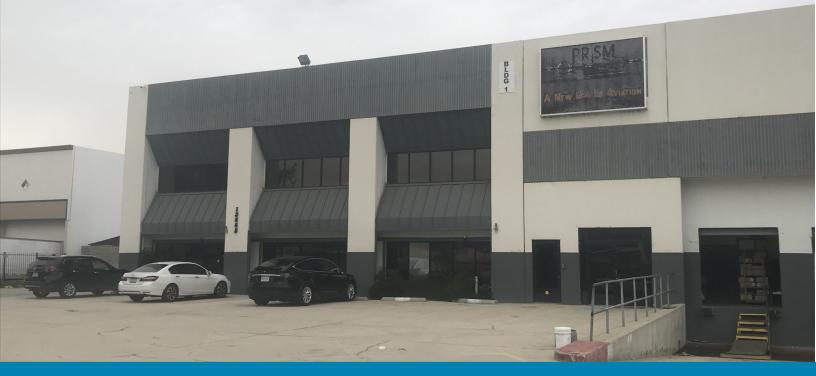

# **FOR LEASE**±5,400 SF OFFICE WITH<br/>FLEX WAREHOUSE & YARD13445 ESTELLE STCORONA, CA 92879

#### **PROPERTY FEATURES**

- Approximately 2,600 SF 2nd Story Mezzanine Office & 2,800 SF Storage Area (est.)
- Convenient Access to 91 & 15 Freeways
- One (1) Ground Level Door
- One (1) Restroom
- Gated Yard

### ±5,400 SF OFFICE WITH FLEX WAREHOUSE & YARD

## 13445 ESTELLE ST CORONA, CA 92879

Floor Plan Not to Scale\*