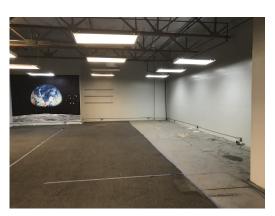

#### **PROPERTY FEATURES**

- Approximately 2,600 SF 2nd Story Mezzanine Office & 2,800 SF Storage Area (est.)
- Convenient Access to 91 & 15 Freeways
- One (1) Ground Level Door
- One (1) Restroom
- Gated Yard