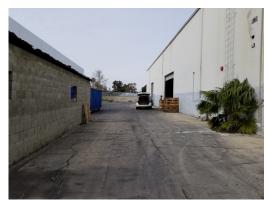

# **FOR LEASE**±5,400 SF OFFICE WITH<br/>FLEX WAREHOUSE & YARD13445 ESTELLE STCORONA, CA 92879

#### **PROPERTY FEATURES**

- Approximately 2,600 SF 2nd Story Mezzanine Office & 2,800 SF Storage Area (est.)
- Convenient Access to 91 & 15 Freeways
- One (1) Ground Level Door
- One (1) Restroom
- Gated Yard

# FOR LEASE

### ±5,400 SF OFFICE WITH FLEX WAREHOUSE & YARD

## 13445 ESTELLE ST CORONA, CA 92879

Floor Plan Not to Scale\*