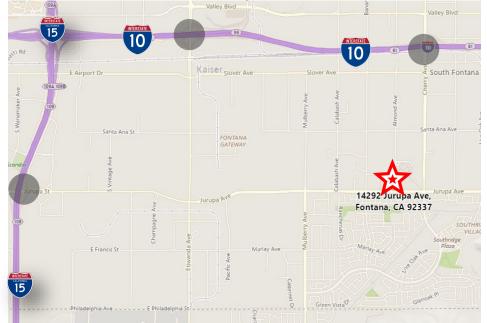

## FOR SALE

# ±10,000 SF Land Parcel with ±1,044 SF BUILDING

## 14292 JURUPA AVE | FONTANA, CA



### **PROPERTY FEATURES**

- ±1,044 Square Foot Building
- Lot Size ±10,000 SF (0.23 Acres)
- Signalized Corner Location
- APN: 0236-171-16
- Asking Price: \$399,000



#### **CONTACT:**

JUAN COVARRUBIAS Associate Vice President Office: 909.652.9055

jcovarrubias@daumcommercial.com CA License #01945028 GUS ANDROS
Executive Vice President
Office: 909.912.0003
gandros@daumcommercial.com



D/AQ Corp #01129558. Maps Courtesy ©Google & ©Microsoft. Although all information is furnished regarding for sale, rental or financing is from sourced deemed reliable, such information has not been verified and no express representation is made nor is any to be implied as to the accuracy thereof, and it is submitted subject to errors, omissions, changes of price, rental or other conditions, prior sale, lease or financing or withdrawal without notice.

CA License #01010235