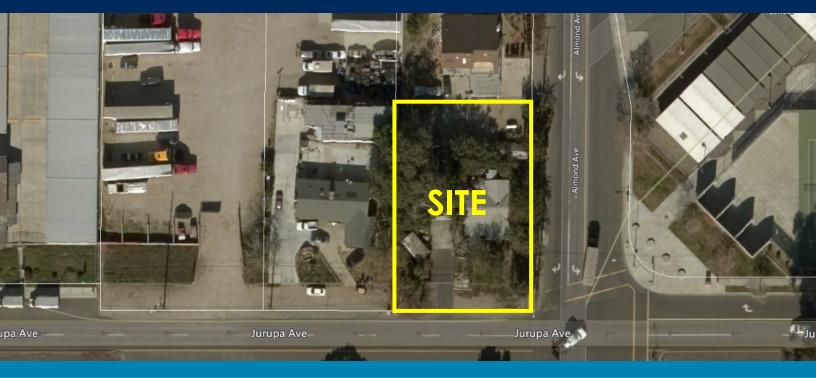

# ±10,000 SF Land Parcel with ±1,044 SF BUILDING

## 14292 JURUPA AVE | FONTANA, CA

### **PROPERTY FEATURES**

- ±1,044 Square Foot Building
- Lot Size ±10,000 SF (0.23 Acres)
- Signalized Corner Location
- APN: 0236-171-16
- Asking Price: \$399,000