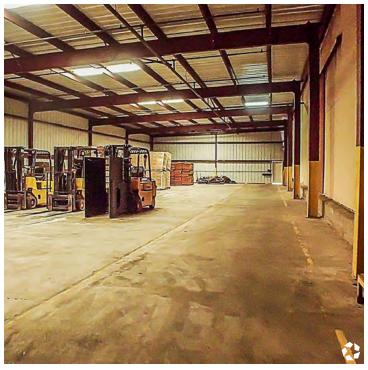

# FOR SALE OR LEASE

AGRICULTURE PROCESSING & COLD STORAGE FACILITY

# PROPERTY HIGHLIGHTS

- For Sale 4,200,000 (\$34.92 / SF)
- For Lease TBD
- Minimum 4 Exterior Dock High Positions
- Large Yard | Drive Around Building
- Heavy Power: Minimum 1,600 Amps (Verify)
- County Zoning is Flexible on Uses (Verify)
- Coolers and Processing Equipment