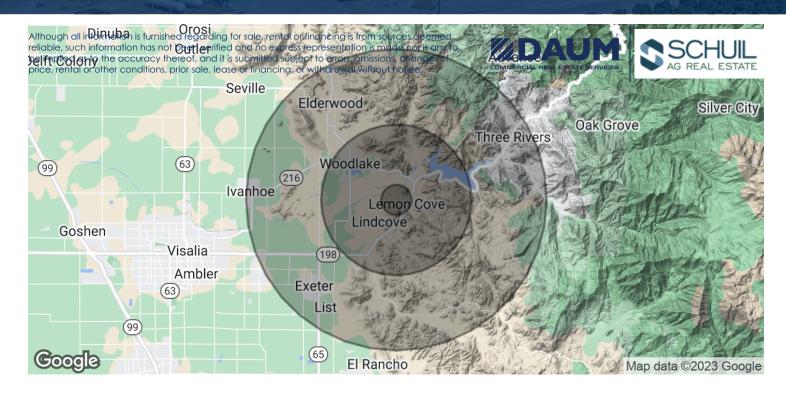

#### **DEMOGRAPHICS**

| POPULATION          | 1 MILE | 5 MILES | 10 MILES |
|---------------------|--------|---------|----------|
| Total population    | 297    | 10,167  | 31,173   |
| Median age          | 48.1   | 32.7    | 36.1     |
| Median age (Male)   | 46.0   | 31.5    | 34.3     |
| Median age (Female) | 47.9   | 34.1    | 37.4     |

<sup>\*</sup> Demographic data derived from 2020 ACS - US Census