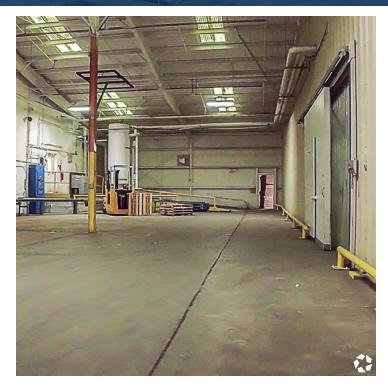

# FOR SALE OR LEASE

AGRICULTURE PROCESSING & COLD STORAGE FACILITY

# PROPERTY HIGHLIGHTS

- For Sale 4,200,000 (\$34.92 / SF)
- For Lease TBD
- Minimum 4 Exterior Dock High Positions
- Large Yard | Drive Around Building
- Heavy Power: Minimum 1,600 Amps (Verify)
- County Zoning is Flexible on Uses (Verify)
- Coolers and Processing Equipment