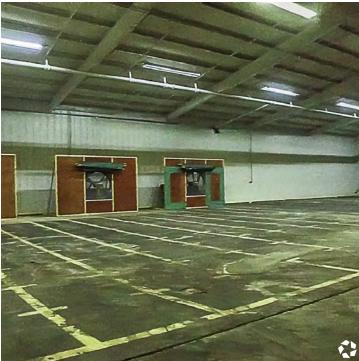

# FOR SALE OR LEASE

AGRICULTURE PROCESSING & COLD STORAGE FACILITY

# PROPERTY HIGHLIGHTS

- For Sale 4,200,000 (\$34.92 / SF)
- For Lease TBD
- Minimum 4 Exterior Dock High Positions
- Large Yard | Drive Around Building
- Heavy Power: Minimum 1,600 Amps (Verify)
- County Zoning is Flexible on Uses (Verify)
- Coolers and Processing Equipment