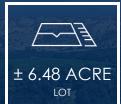

# PROPERTY HIGHLIGHTS

- For Sale 4,200,000 (\$34.92 / SF)
- For Lease TBD
- Minimum 4 Exterior Dock High Positions
- Large Yard | Drive Around Building
- Heavy Power: Minimum 1,600 Amps (Verify)
- County Zoning is Flexible on Uses (Verify)
- Coolers and Processing Equipment