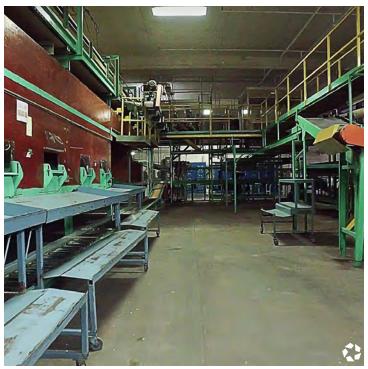

# FOR SALE OR LEASE

AGRICULTURE PROCESSING & COLD STORAGE FACILITY

# PROPERTY HIGHLIGHTS

- For Sale 4,200,000 (\$34.92 / SF)
- For Lease TBD
- Minimum 4 Exterior Dock High Positions
- Large Yard | Drive Around Building
- Heavy Power: Minimum 1,600 Amps (Verify)
- County Zoning is Flexible on Uses (Verify)
- Coolers and Processing Equipment