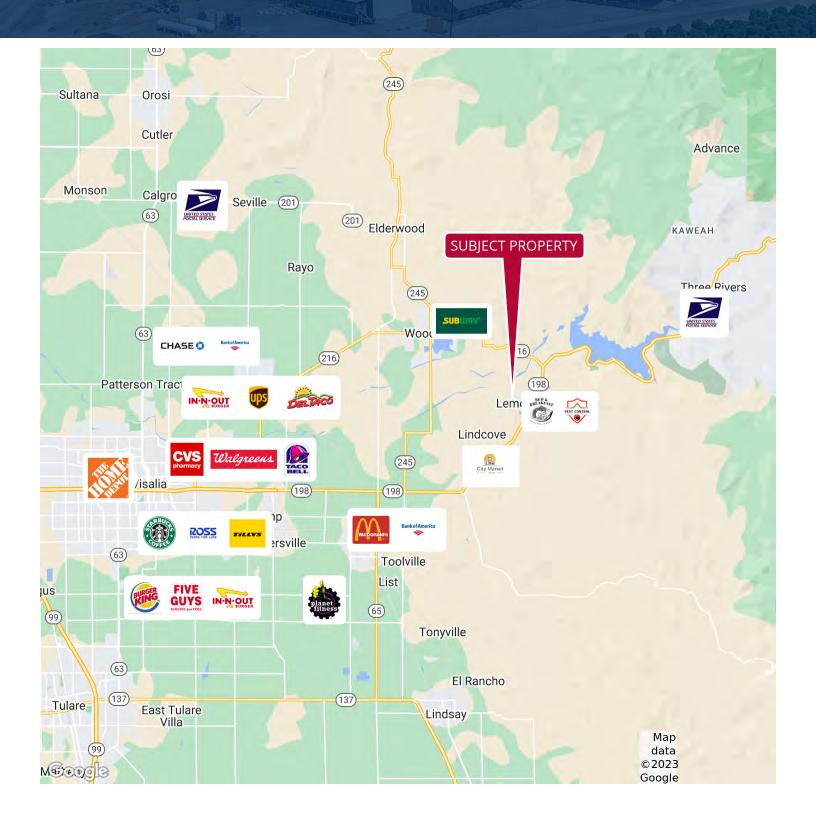

#### **DEMOGRAPHICS**

| POPULATION          | 1 MILE | 5 MILES | 10 MILES |
|---------------------|--------|---------|----------|
| Total population    | 297    | 10,167  | 31,173   |
| Median age          | 48.1   | 32.7    | 36.1     |
| Median age (Male)   | 46.0   | 31.5    | 34.3     |
| Median age (Female) | 47.9   | 34.1    | 37.4     |

<sup>\*</sup> Demographic data derived from 2020 ACS - US Census

### TRAFFIC COUNT

| COLLECTION STREET | CROSS STREET  | TRAFFIC VOLUME | COUNT YEAR | DISTANCE FROM PROPERTY |
|-------------------|---------------|----------------|------------|------------------------|
| Avenue 324        | Sierra Dr E   | 818            | 2022       | 0.87 mi                |
| Avenue 296        | Avenue 320 NE | 5,189          | 2022       | 0.95 mi                |
| Sierra Dr         | Rd 244 S      | 5,119          | 2022       | 0.95 mi                |
| Avenue 296        | Sierra Dr W   | 127            | 2022       | 1.20 mi                |

<sup>\*</sup> Traffic Count data derived from CoStar