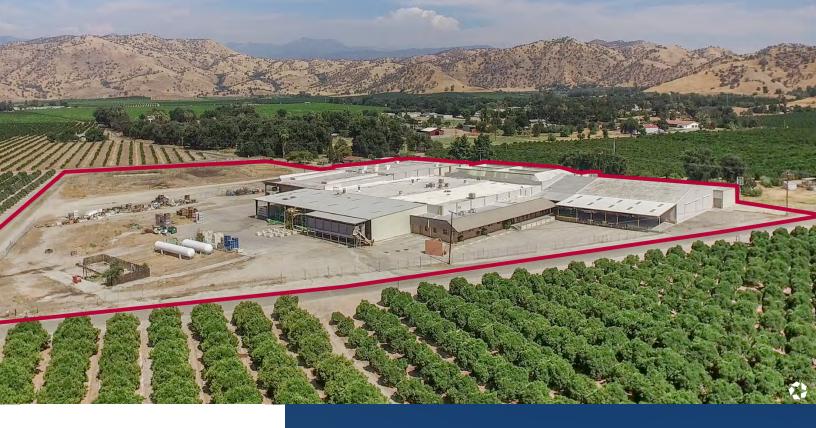

# FOR SALE OR LEASE

AGRICULTURE PROCESSING & COLD STORAGE FACILITY

# PROPERTY HIGHLIGHTS

- For Sale 4,200,000 (\$34.92 / SF)
- For Lease TBD
- Minimum 4 Exterior Dock High Positions
- Large Yard | Drive Around Building
- Heavy Power: Minimum 1,600 Amps (Verify)
- County Zoning is Flexible on Uses (Verify)
- Coolers and Processing Equipment