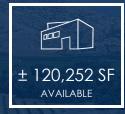

# PROPERTY HIGHLIGHTS

- For Sale 4,200,000 (\$34.92 / SF)
- For Lease TBD
- Minimum 4 Exterior Dock High Positions
- Large Yard | Drive Around Building
- Heavy Power: Minimum 1,600 Amps (Verify)
- County Zoning is Flexible on Uses (Verify)
- Coolers and Processing Equipment