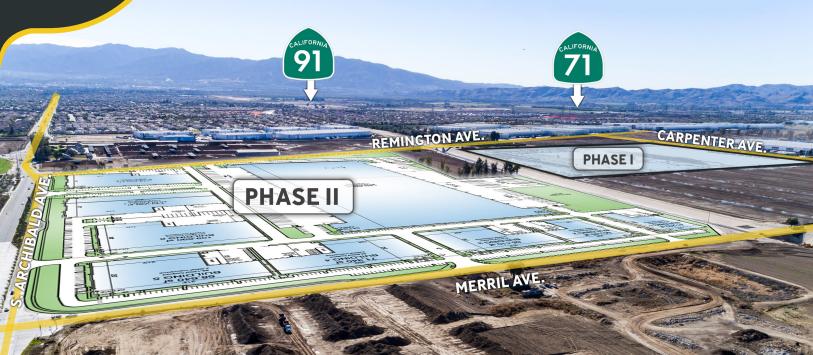

# PHASE II COLONY COMMERCE CENTER

2510 East Merrill Ave., Ontario, CA

Colony Commerce Center, Phase II is a world class development in Ontario, CA consisting of nine (9) industrial buildings ranging in size from 4I,2I0 to I,000,930 square feet. The Project's strategic location on the western-edge of the Inland Empire marketplace produces the closest proximity to Los Angeles and Orange County with immediate access via the I-I5, SR-60 and SR-7I freeway systems. Building I is located in Phase II of the Colony Commerce Center. Situated on 2.40 acres and totaling 4I,2I0 SF of rentable area, Building I boasts every feature and specification for a state-of-the-art industrial facility.

## Groundbreaking QI 2019

www.Colony-Commerce-Center.com