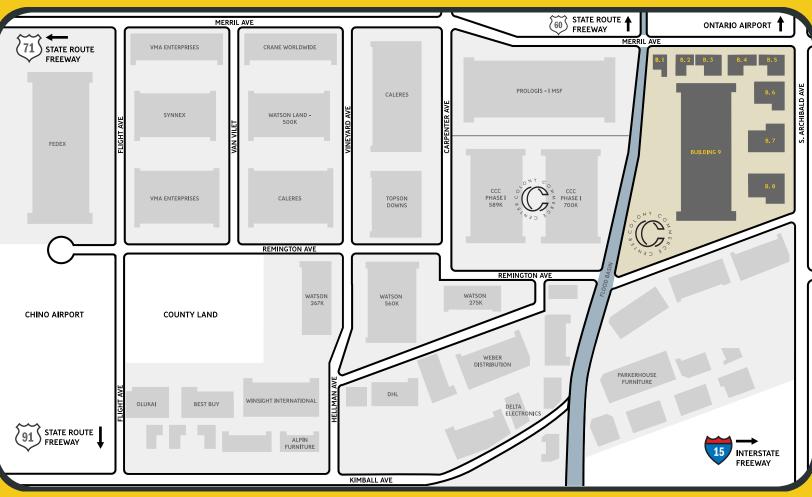

# PHASE II COLONY COMMERCE CENTER

2510 East Merrill Ave., Ontario, CA

Colony Commerce Center, Phase II is a world class development in Ontario, CA consisting of nine (9) industrial buildings ranging in size from 4I,2I0 to I,000,930 square feet. The Project's strategic location on the western-edge of the Inland Empire marketplace produces the closest proximity to Los Angeles and Orange County with immediate access via the I-I5, SR-60 and SR-7I freeway systems. Building I is located in Phase II of the Colony Commerce Center. Situated on 2.40 acres and totaling 4I,2I0 SF of rentable area, Building I boasts every feature and specification for a state-of-the-art industrial facility.

## LEADING SUBMARKET IN WESTERN INLAND EMPIRE

www.Colony-Commerce-Center.com

BUILDING I - ±41,210 SF

PROUDLY OWNED BY

ANOTHER QUALITY PROJECT BY