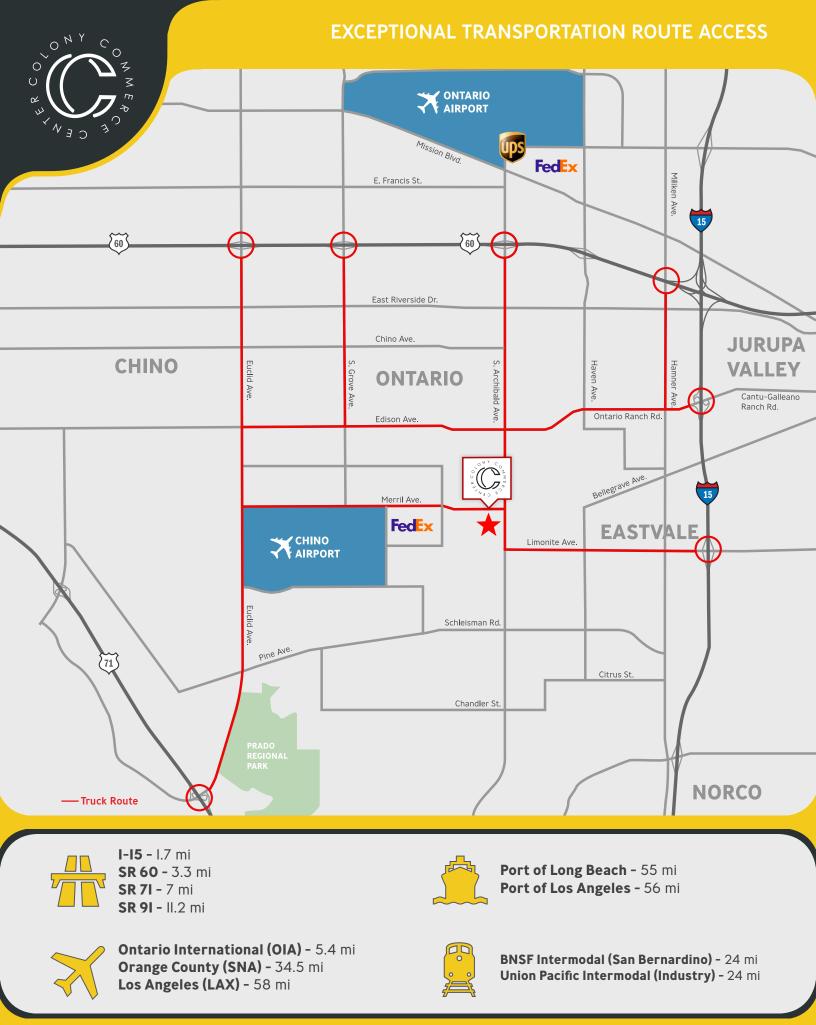

# PHASE II COLONY COMMERCE CENTER

2510 East Merrill Ave., Ontario, CA

Colony Commerce Center, Phase II is a world class development in Ontario, CA consisting of nine (9) industrial buildings ranging in size from 4I,2I0 to I,000,930 square feet. The Project's strategic location on the western-edge of the Inland Empire marketplace produces the closest proximity to Los Angeles and Orange County with immediate access via the I-I5, SR-60 and SR-7I freeway systems. Building I is located in Phase II of the Colony Commerce Center. Situated on 2.40 acres and totaling 4I,2I0 SF of rentable area, Building I boasts every feature and specification for a state-of-the-art industrial facility.