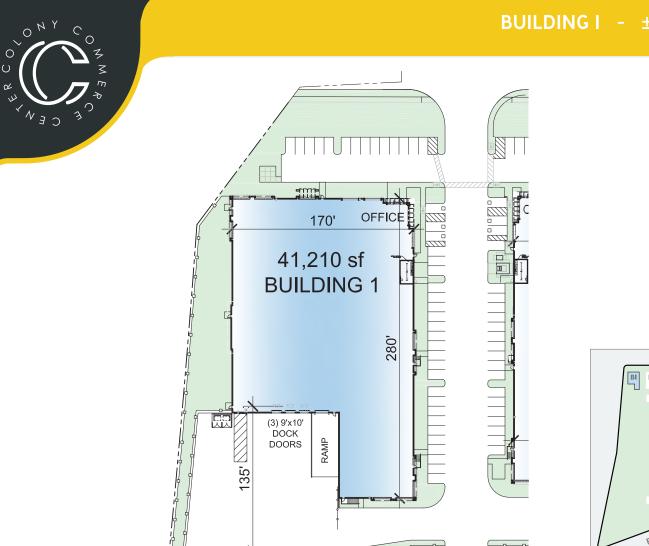

**PREMIER INLAND EMPIRE WEST LOCATION** BUILDING I – 4I,2I0 SF

# BUILDING I - ±41,210 SF

SITE KEY

### **BUILDING SPECIFICATIONS**

- **4I,2IO SF** Total Rentable Area
- **2.4** Acres
- ±3,372 SF High-Finish Office Space
- **39.4%** Site Coverage
- 30' Clear Height
- **I35'** Truck Court Depths
- **3** Dock High Doors
- | Ground Level Doors
- 4I Auto Parking Stalls
- Fully Secured Truck Yards

- **IOO% Concrete** Truck Courts & Parking Areas
- IO Year NDL Warranty
- 50' x 52' Column Spacing (Typical)
- ESFR Sprinkler System
- 2,000 AMP 277/480 Volt Electrical Service (Expandable)
- 2% Skylights
- Min 6" Floor Slab Thickness
- Environmentally Stable Design
- QI 2020 Anticipated Delivery Date