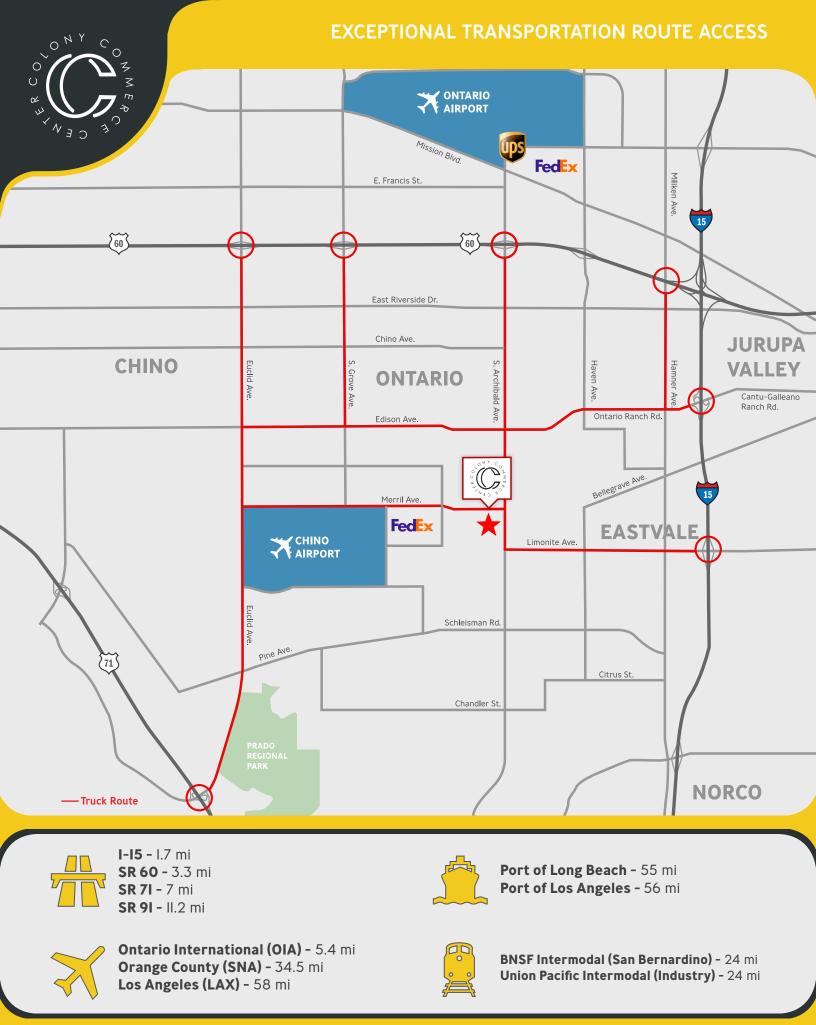

# PHASE II COLONY COMMERCE CENTER

2580 East Merrill Ave., Ontario, CA

Colony Commerce Center, Phase II is a world class development in Ontario, CA consisting of nine (9) industrial buildings ranging in size from 4I,2I0 to I,000,930 square feet. The Project's strategic location on the western-edge of the Inland Empire marketplace produces the closest proximity to Los Angeles and Orange County with immediate access via the I-I5, SR-60 and SR-7I freeway systems. Building 3 is located in Phase II of the Colony Commerce Center. Situated on 3.I3 acres and totaling 68,IIO SF of rentable area, Building 3 boasts every feature and specification for a state-of-the-art industrial facility.