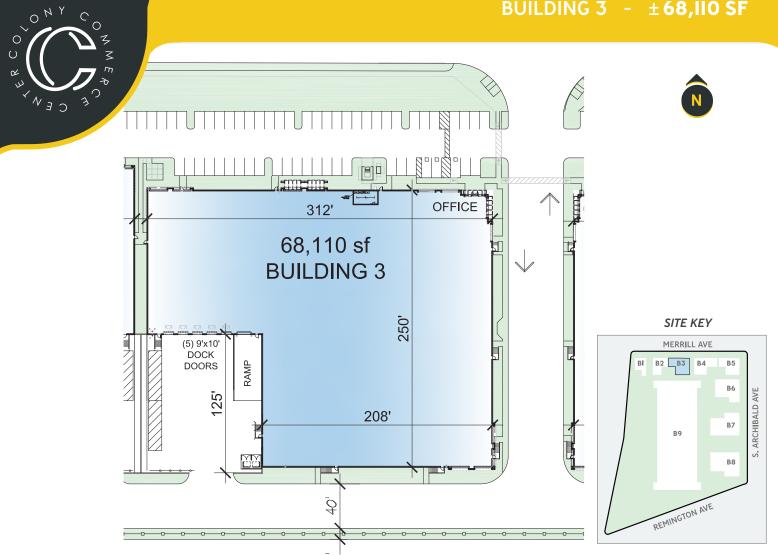

**PREMIER INLAND EMPIRE WEST LOCATION** BUILDING 3 – 68,IIO SF

# BUILDING 3 - ±68,IIO SF

## **BUILDING SPECIFICATIONS**

- **68,IIO SF** Total Rentable Area
- **3.13** Acres
- ±5,225 SF High-Finish Office Space
- **50.0%** Site Coverage
- 30' Clear Height
- 125' Truck Court Depths
- 5 Dock High Doors
- | Ground Level Doors
- 59 Auto Parking Stalls
- Fully Secured Truck Yards

- **IOO% Concrete** Truck Courts & Parking Areas
- IO Year NDL Warranty
- 50' x 52' Column Spacing (Typical)
- ESFR Sprinkler System
- 2,000 AMP 277/480 Volt Electrical Service (Expandable)
- 2% Skylights
- Min 6" Floor Slab Thickness
- Environmentally Stable Design
- QI 2020 Anticipated Delivery Date