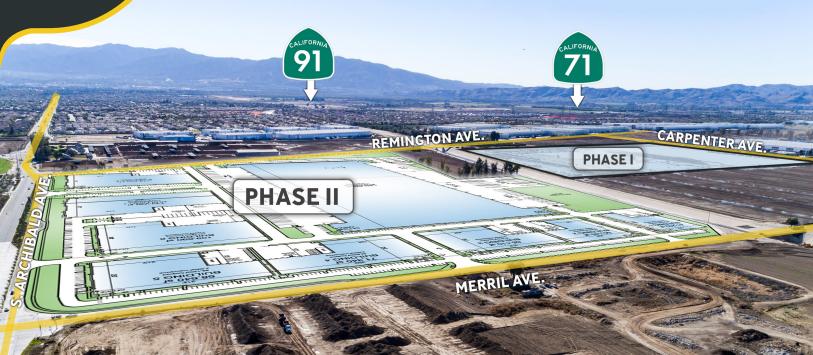

# PHASE II COLONY COMMERCE CENTER

2580 East Merrill Ave., Ontario, CA

Colony Commerce Center, Phase II is a world class development in Ontario, CA consisting of nine (9) industrial buildings ranging in size from 4I,2I0 to I,000,930 square feet. The Project's strategic location on the western-edge of the Inland Empire marketplace produces the closest proximity to Los Angeles and Orange County with immediate access via the I-I5, SR-60 and SR-7I freeway systems. Building 3 is located in Phase II of the Colony Commerce Center. Situated on 3.I3 acres and totaling 68,IIO SF of rentable area, Building 3 boasts every feature and specification for a state-of-the-art industrial facility.

# Groundbreaking QI 2019

www.Colony-Commerce-Center.com