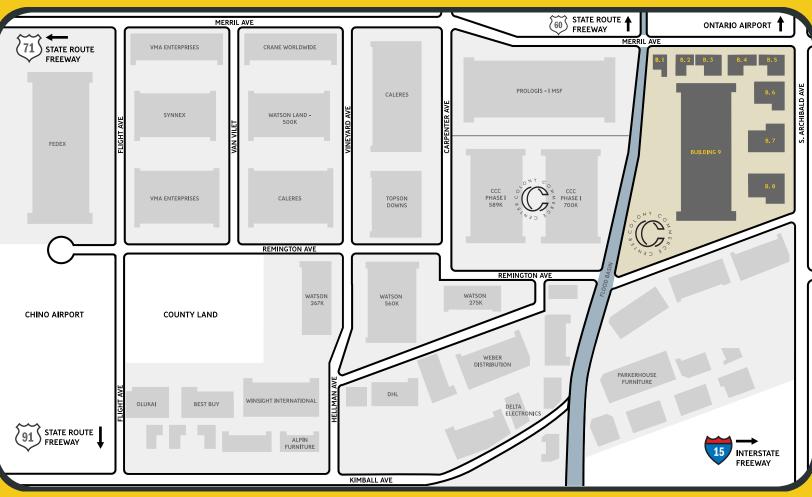

# PHASE II COLONY COMMERCE CENTER

2580 East Merrill Ave., Ontario, CA

Colony Commerce Center, Phase II is a world class development in Ontario, CA consisting of nine (9) industrial buildings ranging in size from 4I,2I0 to I,000,930 square feet. The Project's strategic location on the western-edge of the Inland Empire marketplace produces the closest proximity to Los Angeles and Orange County with immediate access via the I-I5, SR-60 and SR-7I freeway systems. Building 3 is located in Phase II of the Colony Commerce Center. Situated on 3.I3 acres and totaling 68,IIO SF of rentable area, Building 3 boasts every feature and specification for a state-of-the-art industrial facility.

# LEADING SUBMARKET IN WESTERN INLAND EMPIRE

www.Colony-Commerce-Center.com

BUILDING 3 - ±68,IIO SF

PROUDLY OWNED BY

ANOTHER QUALITY PROJECT BY