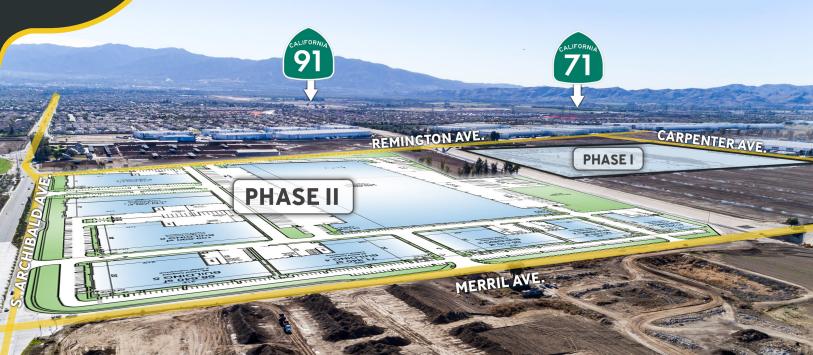

# PHASE II COLONY COMMERCE CENTER

2650 East Merrill Ave., Ontario, CA

Colony Commerce Center, Phase II is a world class development in Ontario, CA consisting of nine (9) industrial buildings ranging in size from 4I,2I0 to I,000,930 square feet. The Project's strategic location on the western-edge of the Inland Empire marketplace produces the closest proximity to Los Angeles and Orange County with immediate access via the I-I5, SR-60 and SR-7I freeway systems. Building 4 is located in Phase II of the Colony Commerce Center. Situated on 3.4I acres and totaling 7I,340 SF of rentable area, Building 4 boasts every feature and specification for a state-of-the-art industrial facility.

# Groundbreaking QI 2019

www.Colony-Commerce-Center.com