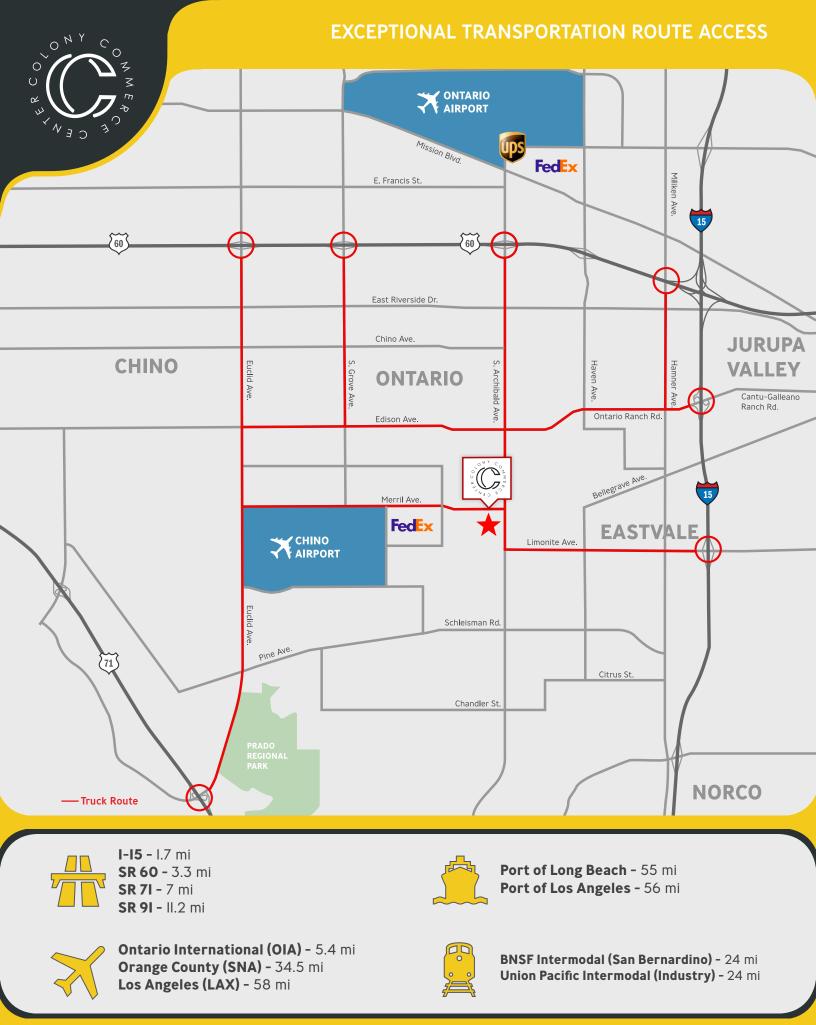

# PHASE II COLONY COMMERCE CENTER

2650 East Merrill Ave., Ontario, CA

Colony Commerce Center, Phase II is a world class development in Ontario, CA consisting of nine (9) industrial buildings ranging in size from 4I,2I0 to I,000,930 square feet. The Project's strategic location on the western-edge of the Inland Empire marketplace produces the closest proximity to Los Angeles and Orange County with immediate access via the I-I5, SR-60 and SR-7I freeway systems. Building 4 is located in Phase II of the Colony Commerce Center. Situated on 3.4I acres and totaling 7I,340 SF of rentable area, Building 4 boasts every feature and specification for a state-of-the-art industrial facility.