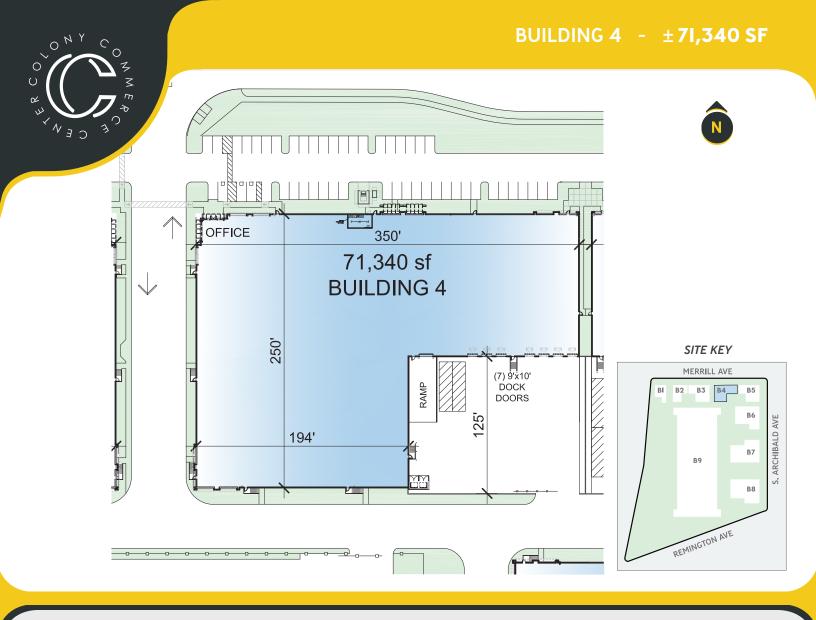

### **PREMIER INLAND EMPIRE WEST LOCATION** BUILDING 4 – 7I,340 SF

# PHASE II COLONY COMMERCE CENTER

2650 East Merrill Ave., Ontario, CA

Colony Commerce Center, Phase II is a world class development in Ontario, CA consisting of nine (9) industrial buildings ranging in size from 4I,2I0 to I,000,930 square feet. The Project's strategic location on the western-edge of the Inland Empire marketplace produces the closest proximity to Los Angeles and Orange County with immediate access via the I-I5, SR-60 and SR-7I freeway systems. Building 4 is located in Phase II of the Colony Commerce Center. Situated on 3.4I acres and totaling 7I,340 SF of rentable area, Building 4 boasts every feature and specification for a state-of-the-art industrial facility.

## **BUILDING SPECIFICATIONS**

- 71,340 SF Total Rentable Area
- 3.4I Acres
- ±5,225 SF High-Finish Office Space
- 48.1% Site Coverage
- 30' Clear Height
- 125' Truck Court Depths
- 7 Dock High Doors
- I Ground Level Doors
- **53** Auto Parking Stalls
- Fully Secured Truck Yards

- 100% Concrete Truck Courts & Parking Areas
- IO Year NDL Warranty
- 50' x 52' Column Spacing (Typical)
- ESFR Sprinkler System
- **2,000 AMP** 277/480 Volt Electrical Service (Expandable)
- 2% Skylights
- Min 6" Floor Slab Thickness
- Environmentally Stable Design
- QI 2020 Anticipated Delivery Date