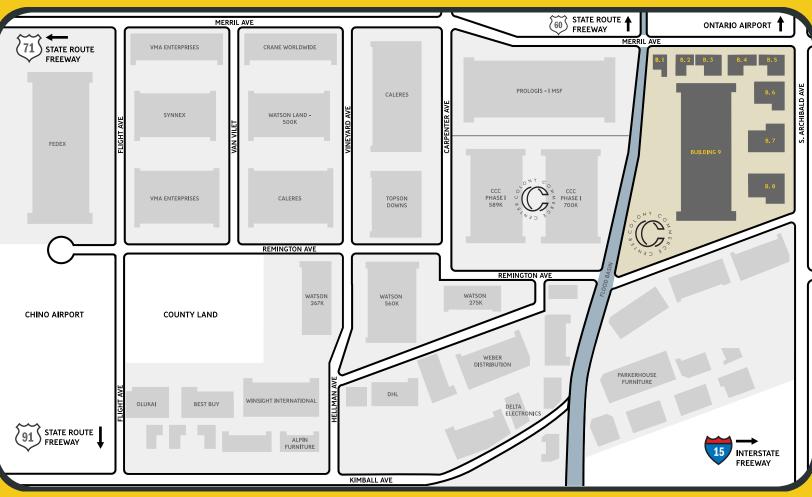

# PHASE II COLONY COMMERCE CENTER

2650 East Merrill Ave., Ontario, CA

Colony Commerce Center, Phase II is a world class development in Ontario, CA consisting of nine (9) industrial buildings ranging in size from 4I,2I0 to I,000,930 square feet. The Project's strategic location on the western-edge of the Inland Empire marketplace produces the closest proximity to Los Angeles and Orange County with immediate access via the I-I5, SR-60 and SR-7I freeway systems. Building 4 is located in Phase II of the Colony Commerce Center. Situated on 3.4I acres and totaling 7I,340 SF of rentable area, Building 4 boasts every feature and specification for a state-of-the-art industrial facility.

# LEADING SUBMARKET IN WESTERN INLAND EMPIRE

www.Colony-Commerce-Center.com

BUILDING 4 - ±71,340 SF

PROUDLY OWNED BY

ANOTHER QUALITY PROJECT BY