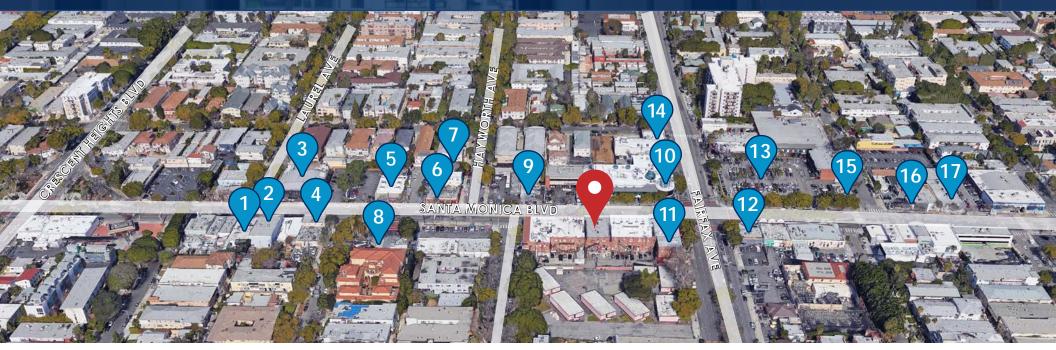

# AVAILABLE ±1,512 SF - ±4,536 SF OFFICE OR RETAIL USE LOCAL BUSINESS MAP

Laurel Hardware 1.

- 2. Candle Delirium
- 3. French Market
- Lauren Pet Hospital 4.
- 5. Delilah
- **Employees** Only 6

- Scrumptious 7.
- 8. 76
- 9. Surly Goat
- 10. Starbucks
- 11. Yogaworks
- 12. Just Food for Dogs

- 13. Whole Foods
- 14. US Post Office
- 15. Kung Pao Bistro
- 16. Training Mate
- 17. Brick Fitness

For More Information, Contact:

MICHAEL WURTZEL | Associate P: 805.384.8843 | C: 213.705.6454 E: mwurtzel@daumcommercial.com CA BRE License #01916821