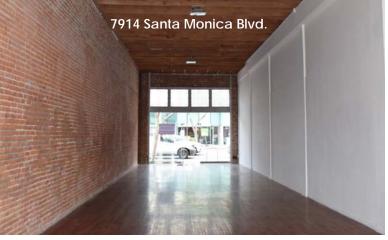

### **1-STREET LEVEL SPACE**

7914: ±1,512 SF

### **PROPERTY FEATURES:**

- Hardwood Floors
- Exposed Ceiling Build-out
- Red Brick walls and exposed Structural Iron
- Seamless Glass Store Front
- Ironwork Doors
- Excellent Frontage on Santa Monica Blvd