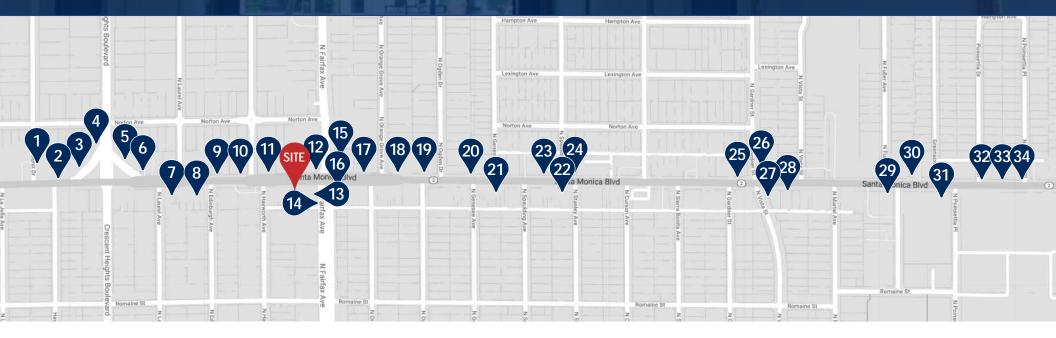

# AVAILABLE ±1,512 SF - ±4,536 SF OFFICE OR RETAIL USE AMENITIES MAP

### AMENITIES MAP

- 1. Connie and Ted's
- 2. Omi Sushi
- 3. Traktir
- 4. Roseark
- 5. The Hudson
- 6. Bank of America
- 7. Laurel Hardware
- 8. Laurel Pet Hospital
- 9. Delilah

#### For More Information, Contact:

MICHAEL WURTZEL | Associate P: 805.384.8843 | C: 213.705.6454 E: mwurtzel@daumcommercial.com CA BRE License #01916821

- 10. Employees Only
- 11. Surly Goat
- 12. Starbucks
- 13. Seed Floral
- 14. Yogaworks
- 15. Whole Foods
- 16. Just Food for Dogs
- 17. Kung Pao Bistro
- 18. Training Mate

PATTI KUTSCHKO | Senior Vice President P: 661.670.2003 | C: 805.558.3823 E: Patti.Kutschko@daumcommercial.com CA BRE License #01225246

- 19. Brick Fitness
- 20. Tashman Home Center
- 21. No More Heoes
- 22. Bar Lubitsch
- 23. Rock Start Rover
- 24. Madison Car Wash
- 25. Ibiza Nails
- 26. Astro Burger
- 27. Fatburger

- 28. Galagan Thai
- 29. Smart & Final
- 30. Harlowe
- 31. Trade Joe's
- 32. Thunder Road Motocycles
- 33. Foodlab
- 34. Bodywell

Although all information is furnished regarding for sale, rental or financing is from sources deemed reliable, such information has not been verified and no express representation is made nor is any to be implied as to the accuracy thereof, and it is submitted subject to errors, omissions, changes of price, rental or other conditions, prior sale, lease or financing, or withdrawal without notice. D/AQ Corp. # 01129558