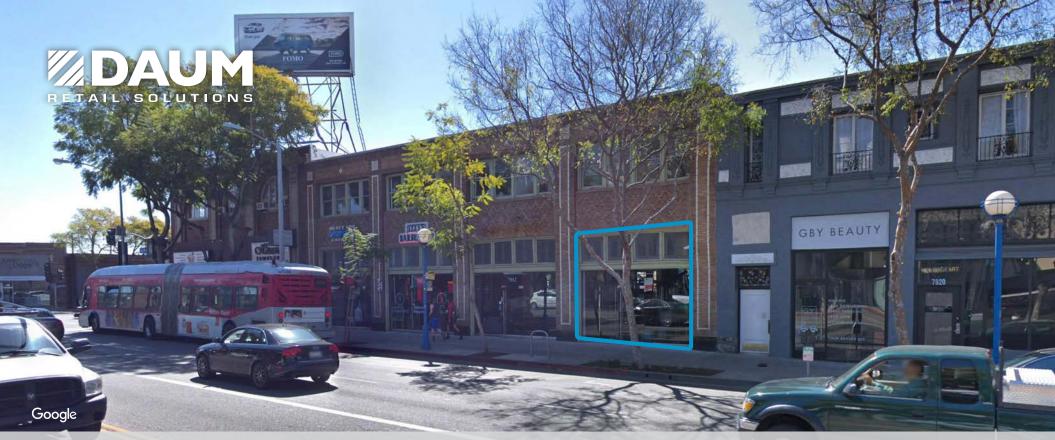

# FOR LEASE | 7906 - 7914 SANTA MONICA BLVD UEST HOLLYUUOOD CALIFORNIA 90048

### **1-STREET LEVEL SPACE**

7914: ±1,512 SF

### **PROPERTY FEATURES:**

- Hardwood Floors
- Exposed Ceiling Build-out
- Red Brick walls and exposed Structural Iron
- Seamless Glass Store Front
- Ironwork Doors
- Excellent Frontage on Santa Monica Blvd